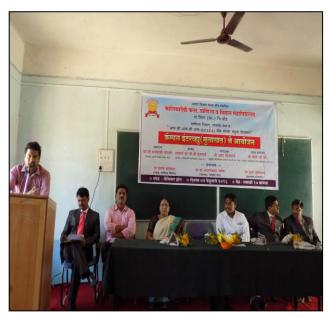

# **Placement Cell**

Tow day Placement camp organized **Security and Intelligence Services India Ltd. New Delhi** on dated 16<sup>th</sup> and 17<sup>th</sup> June 2016.