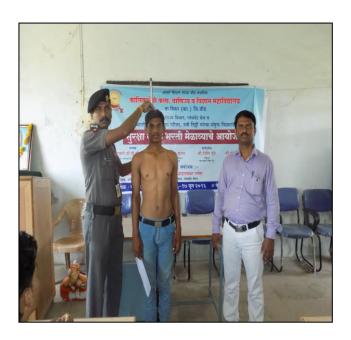

# **Placement Cell**

Tow day Placement camp organized **Security and Intelligence Services India Ltd. New Delhi** on dated 16<sup>th</sup> and 17<sup>th</sup> June 2016.