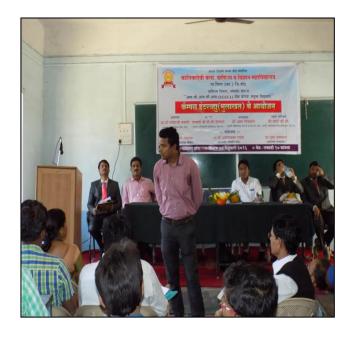

# Placement cell Photo 2014-15

# One day Placement camp organized Yashaswi Institute of Skill development Pune dated on 16-02-2015

Placement cell Report 2015-16

Under the kind guidance of Hon Dr Deshmane P.B placement cell has been guiding the