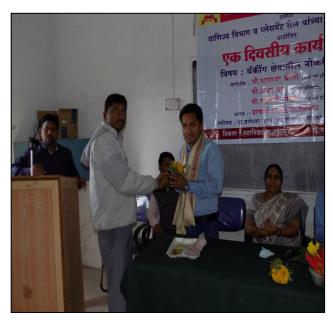

# One day workshop

One day workshop organized regarding **Banking Recruitment** by **Mr. Sagar Borse** for these lecture students of all faculties and staff member were present on dated 3<sup>rd</sup> January 2017.