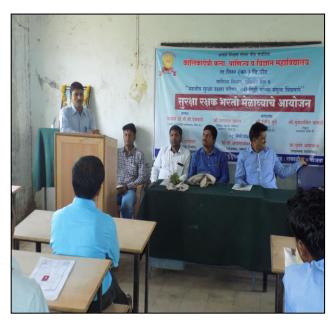

# One day workshop

One day workshop organized regarding **Banking Recruitment** by **Mr. Sagar Borse** for these lecture students of all faculties and staff member were present on dated 3<sup>rd</sup> January 2017.