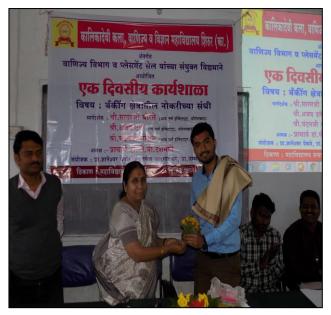

# One day workshop

One day workshop organized regarding **Banking Recruitment** by **Mr. Sagar Borse** for these lecture students of all faculties and staff member were present on dated 3<sup>rd</sup> January 2017.