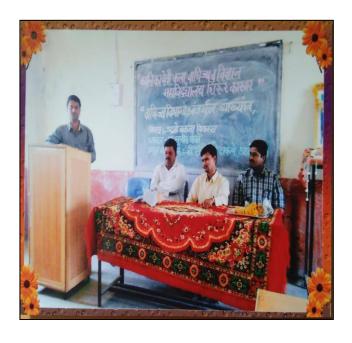

# Placement cell Photo 2014-15

# One day Placement camp organized Yashaswi Institute of Skill development Pune dated on 16-02-2015

Placement cell Report 2015-16

Under the kind guidance of Hon Dr Deshmane P.B placement cell has been guiding the