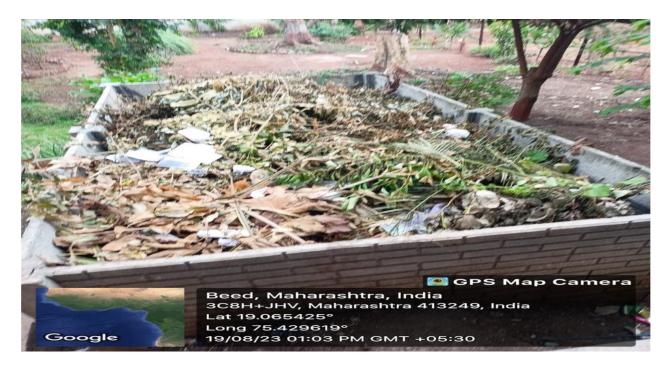

7.1.3 – Facilities in the Institution for the management of the following types of degradable and non-degradable waste Solid Waste Management.

• Vermi compost Bed is built for Solid waste management of garden.