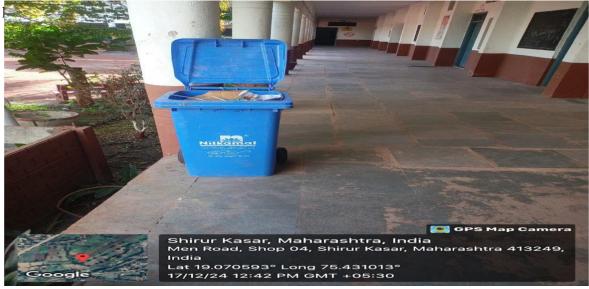

Liquid waste Management of Laboratories-

• For Non-biodegradable waste management Vehicle of Panchayatsamiti Visits College on alternate days. We had requested to Panchayat Samiti Shirur Kasar for sending their vehicle to collect the Non-biodegradable waste from college. The waste is collected in dustbins