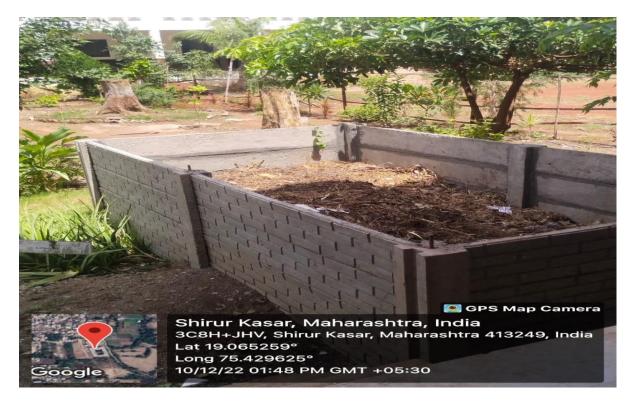

7.1.3 – Facilities in the Institution for the management of the following types of degradable and non-degradable waste Solid Waste Management.

• Vermi compost Bed is built for Solid waste management of garden.