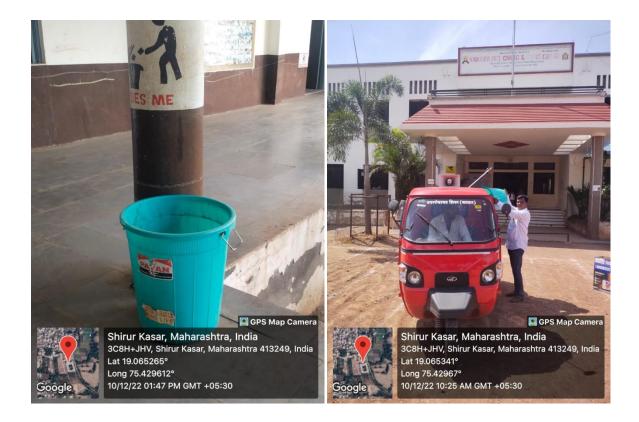

## Liquid waste Management of Laboratories-

• For Non-biodegradable waste management Vehicle of Panchayatsamiti Visits College on alternate days. We had requested to Panchayat Samiti Shirur Kasar for sending their vehicle to collect the Non-biodegradable waste from college. The waste is collected in dustbins placed in the college campus and departments and given to the vehicle at the time of arrival