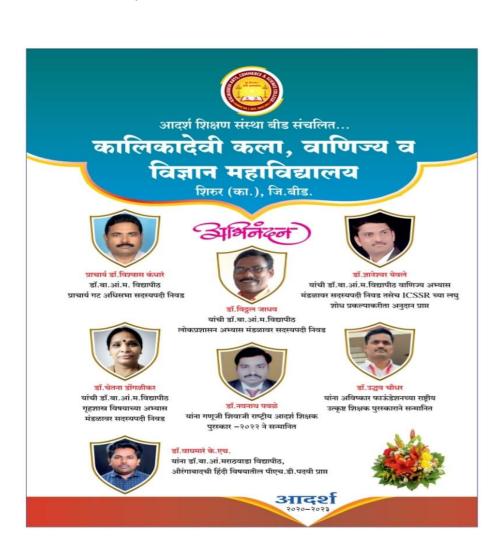

itution has effective welfare measures for teaching and non-teaching staff The institution has effective welfare measures for teaching and non-teaching staff Response:

The college provides welfare measure for teaching and non-teaching staff as per their needs for financial and academic facilities. Adarsh Co-operative Society provides home loan, vehicle loan facility, emergency loan etc.

- 1. Financial support and sanction of duty leave for attending conference, seminar, workshop, symposium and training program
- 2. Felicitation of staff those who were appointed in various bodies and received awards.
- 3. The medical reimbursement facility is also available to the staff members as per the Government norms

#### Felicitation of Faculty Members for their achievements in various activities









Kalikadevi Arts, Comm. & Sci. College: Shirur (Ka.), Dist. Beed: