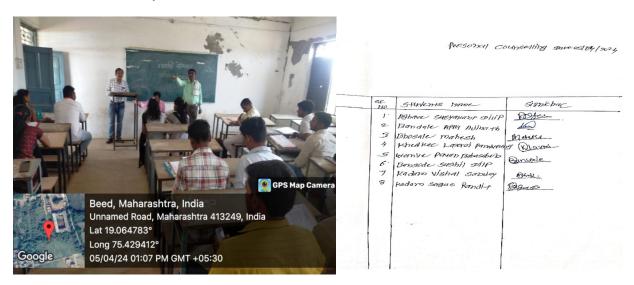

## 18) Personal Counseling

While guiding the students on behalf of the Economics Department Dr. Mule P.M guided them on the Indian economy and GST