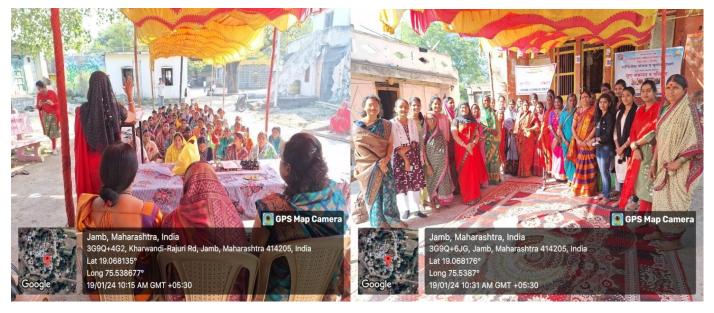

# 4] Educational Tour

Department of History under Kalikadevi College of Arts, Commerce and Science. An educational trip of the department was organized at KailasnathHemadpanthi Mahadev Mandir in Jamb Taluka ShirurKasar, Dist. Beed, during this trip the students met Hemadpanth and he. The students were guided about the Hemadpanthi style developed in the 12th century AD. A large number of students and faculty members of the college were present on this occasion. To be held on 19/01/2024