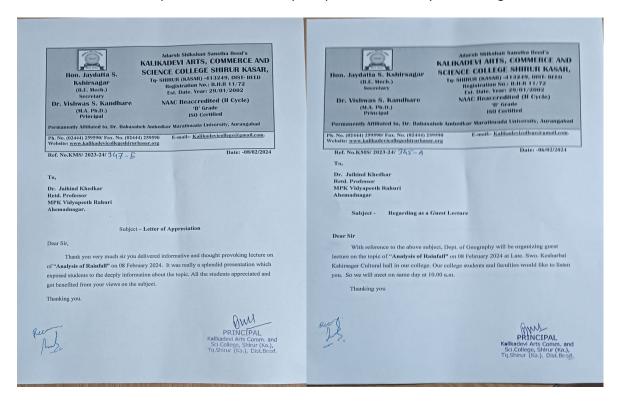

## 11) Guest Lecture

Geography department organized guest lecture on 08 February 2024 on the topic of **Analysis of rainfall.** Dr. JaihindKhedkarRetd. Professor MPK VidyapeethRahuriAhemadnagar. Was chief guest of this program. Principal Dr. VishwasKandhare President of this program.

Dr. JaihindKhedkarsir express his views on rainfall he told about rain and snow are key elements in the Earth's water cycle, which is vital to all life on Earth. Rainfall is the main way that the water in the skies comes down to Earth, where it fills our lakes and rivers, recharges the underground aquifers, and provides drinks to plants and animals. Rainfall intensities can be accurately measured by means of a continuously recording autographic rain gauge. It is also possible to time the length of individual rainstorms and to calculate the average intensities by dividing the measured rainfall depths by the corresponding duration of the storms.

Principal Dr. VishwasKandhare told that the importance of rainfall for all biosphere on the earth. He told that the water is life on the earth. Without water we can't exists on this planet. Head Dr. SanajaySawate introducing the program and chief guest. Dr. Yede express vote of thank and done the anchoring of this program students and faculties are present to listen the program