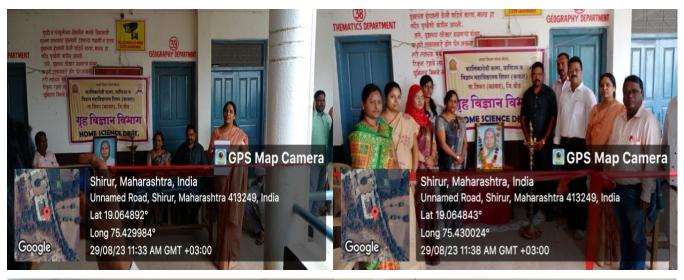

# कालिकादेवी महाविद्यालयात विद्यापीठ नामविस्तार दिन व भूगोल दिन साजरा

शिरूरकासार दि.१५ (प्रतिनिधी)—
येथील कालिकादेवी कला, वाणिज्य
व विज्ञान महाविद्यालयातील
सांस्कृतिक विभाग व भूगोल विभाग
यांच्या संयुक्त विद्यानो विद्यापीठ
नामविस्तार दिन व भूगोल दिन साजरा
करण्यात आला. या कार्यक्रमाचे
अध्यक्ष महाविद्यालयाचे प्राचार्य
डॉ.विश्वास कंधारे हे होते तर प्रमुख
पाहुणे म्हणून सामाजिक कार्यकर्त
युवराज सोनवणे हे उपस्थित होते.
व्यासपीठावर उपप्राचार्य डॉ.संजय तुपे
, सांस्कृतिक विभागाचे विभाग प्रमुख
डॉ.धाम्मणाल धुंबरे यांची प्रमुख
उपस्थिती होती.

याप्रसंगी सोनवणे म्हणाले की,

डॉ.बाबासाहेब आंबेडकर हे व्यक्ती नसून एक विचार आहे या विचाराचा विचार करूनच पूर्वीच्या भराठवाडा विचापीठाला डॉ.बाबासाहेब आंबेडकर मराठवाडा विद्यापीठ असे नाव देण्यात आले. डॉ.बाबासाहेब आंबेडकरांनी सदैव शिक्षण हे किती महत्त्वाचे आहे. शिक्षणाशिवाय समाजात किंमत नाही. शिक्षणाशिवाय माणसाची प्रगती होऊ शकत नाही असे अनेक श्रैक्षणिक विचार डॉ.बाबासाहेब आंबेडकर यांनी मानले. आंबेडकरी विचारधरेच्या व्यक्तीने विद्यापीठाला डॉ.बाबासाहेब आंबेडकरांचे नाव मिळावे म्हणून सदैव संघर्ष केला. घरचे पीठ आणि मीठ नसतानासुद्धा विद्यापीठाला डॉ.बाबासाहेब आंबेडकरांचे नाव विद्यापीठाला डॉ.बाबासाहेब आंबेडकरांचे नाव