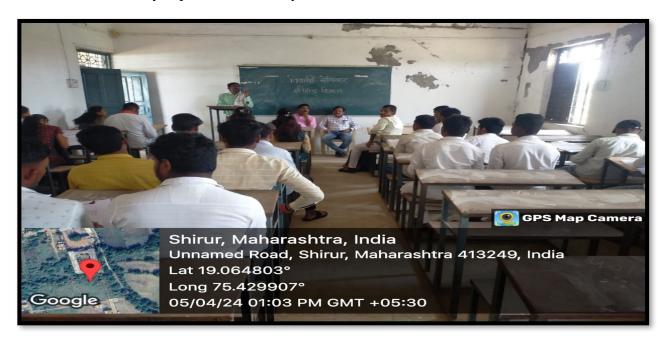

# 5] Student Seminar

A seminar was organized on 05/04/2024 to increase speech skills and personality development in students through the Department of History under Kalikadevi Arts, Commerce and Science College. VitthalSakharam Jadhav was present. Many students of the history department participated in this seminar and expressed their opinions. The whole program was planned by the head of the history department. Done by VitthalBaburaoGunde.

## 16) Student Seminar

A student seminar was organized on 5/4/2024 by the Department of Political Science of Kalika Devi Arts, Commerce and Science College. This seminar was organized to develop speaking skills and personality among the students. The students of the department participated in this seminar. Dr. VitthalGunde was present

#### 2. Student Seminar

Dept. of Economics organized student seminar in 2023-24 students are presented their thoughts on various topics and discuses some issues or ideas in Indian Economics this seminar organized on 5-4-2024