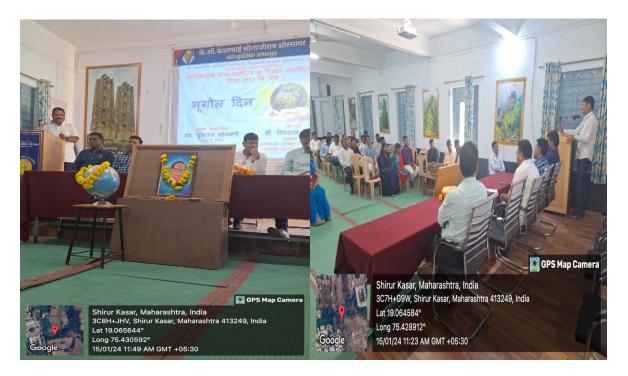

# कालिकादेवी महाविद्यालयात विद्यापीठ नामविस्तार दिन व भूगोल दिन साजरा

शिरूरकासार दि.१५ (प्रतिनिधी)—
येथील कालिकादेवी कला, वाणिज्य
व विज्ञान महाविद्यालयातील
सांस्कृतिक विभाग व भूगोल विभाग
यांच्या संयुक्त विद्यानो विद्यापीठ
नामविस्तार दिन व भूगोल दिन साजरा
करण्यात आला. या कार्यक्रमाचे
अध्यक्ष महाविद्यालयाचे प्राचार्य
डॉ.विश्वास कंधारे हे होते तर प्रमुख
पाहुणे म्हणून सामाजिक कार्यकर्त
युवराज सोनवणे हे उपस्थित होते.
व्यासपीठावर उपप्राचार्य डॉ.संजय तुपे
, सांस्कृतिक विभागाचे विभाग प्रमुख
डॉ.धाम्मणाल धुंबरे यांची प्रमुख
उपस्थिती होती.

याप्रसंगी सोनवणे म्हणाले की,

डॉ.बाबासाहेब आंबेडकर हे व्यक्ती नसून एक विचार आहे या विचाराचा विचार करूनच पूर्वीच्या भराठवाडा विचापीठाला डॉ.बाबासाहेब आंबेडकर मराठवाडा विद्यापीठ असे नाव देण्यात आले. डॉ.बाबासाहेब आंबेडकरांनी सदैव शिक्षण हे किती महत्त्वाचे आहे. शिक्षणाशिवाय समाजात किंमत नाही. शिक्षणाशिवाय माणसाची प्रगती होऊ शकत नाही असे अनेक श्रैक्षणिक विचार डॉ.बाबासाहेब आंबेडकर यांनी मानले. आंबेडकरी विचारधरेच्या व्यक्तीने विद्यापीठाला डॉ.बाबासाहेब आंबेडकरांचे नाव मिळावे म्हणून सदैव संघर्ष केला. घरचे पीठ आणि मीठ नसतानासुद्धा विद्यापीठाला डॉ.बाबासाहेब आंबेडकरांचे नाव विद्यापीठाला डॉ.बाबासाहेब आंबेडकरांचे नाव

असावे असा विचार त्याकाळी या विचारधारेच्या व्यक्तीने केला. आंबेडकरांनी सदेव मानवतेचा विचार मानलेला आहे आणि हाच विचार पुढे घेऊन जाऊन त्यांनी समाजाची प्रगती केली आहे असेही ते यावेळी म्हणाले. या कार्यक्रमाचे प्रास्ताविक सांस्कृतिक विभागाचे विभाग प्रमुख डॉ.धम्मपाल युबेर यांनी केले. या कार्यक्रमाचे सुत्रसंचालन भूगोल विभागाचे प्रमुख डॉ.संजय सावते यांनी केले. तर उपस्थित मान्यवरांचे आभार डॉ.गोवर्धन येंडे यांनी मानले. या कार्यक्रमाला महाविद्यालयातील क्रिक्षक, शिक्षकेतर कर्मचारी, विद्यार्थी, विद्यार्थीनी बहुसंख्य उपस्थित होते.