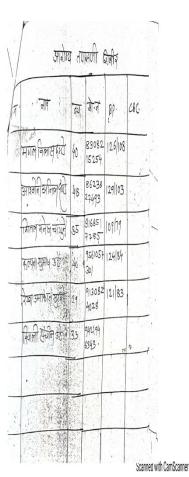

|
| रेगाञ्च। परमेशवर गाउँ | 7.         | - 1/1:19 | 9 30 85 |     |
| प्रतीम माळसरिबगहे     | 2.451 7.15 | 96656    |         |     |
| विमल झानेशका है।      | 2          | 9521     |         |     |
| ञानिता राजेद्र मोरे   | 1 40       | 99316:   |         |     |
| ह्याबाई का ता सावर    | 55         |          | Italaa  | . 0 |
| अपूर्ण विवासक रेस्ट   | 18 8       | 24071    | 133/100 |     |
| =योगी विद्हल्ड है     | 43         | 77988    | 142192  |     |
| प्रमुखा विनोद् हुई    | 43         | 982203   | 127164  |     |
| कुंदा बाजामित कुरै    | 50         | 944194   | 163/193 |     |
| वेजंपनी कृष्ण हरे     | 60         | 942138   | 149/97  |     |
| नेशिन रिकेंद्र करें   | 44         | 860575S  | 125 74  |     |
| T.                    |            |          |         | -   |



## 12] Distribution of groceries to the needy on the occasion of Ramjan Eid While

distributing groceries to the needy on the occasion of Ramadan Eid 06/04/2024



**IQAC Coordinator** 

Kallkadevi Arts, Commerce and Science College

Shirur (kg.), Beed.

Kalikadevi Arts, Comm. & Sci. College: Shirur (Ka.), Dist. Beed: