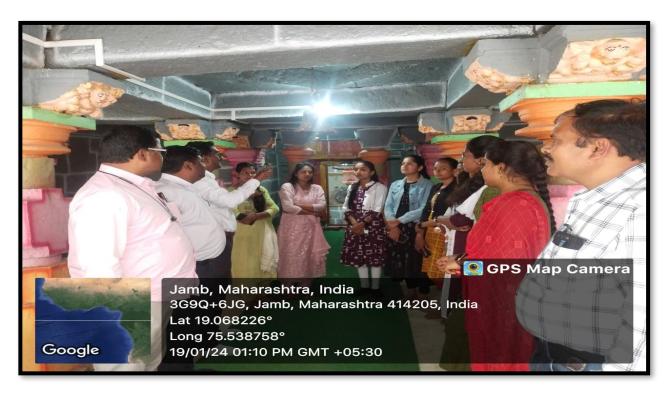

# 4] Educational Tour

Department of History under Kalikadevi College of Arts, Commerce and Science. An educational trip of the department was organized at KailasnathHemadpanthi Mahadev Mandir in Jamb Taluka ShirurKasar, Dist. Beed, during this trip the students met Hemadpanth and he. The students were guided about the Hemadpanthi style developed in the 12th century AD. A large number of students and faculty members of the college were present on this occasion. To be held on 19/01/2024