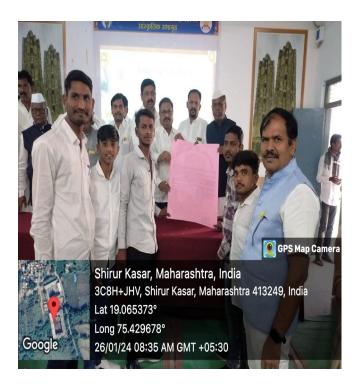

# 10] Pulished Wall Poster

On the occasion of Republic Day on 26<sup>h</sup> January 2024 Geography department published a poster National Parks in India. The auspicious hand of Principal and Delegates with HOD Prof. Dr. Sanjay Sawate, Dr.GautamYede and Students

# Wall Poster Publication - National Parks in India

On the occasion of Republic Day we published Wall Poster on **26**<sup>th</sup> **January 2024** with the auspicious hand of Principal and Delegates with HOD Prof. Dr. Sanjay Sawate, Dr.GautamYede and Students