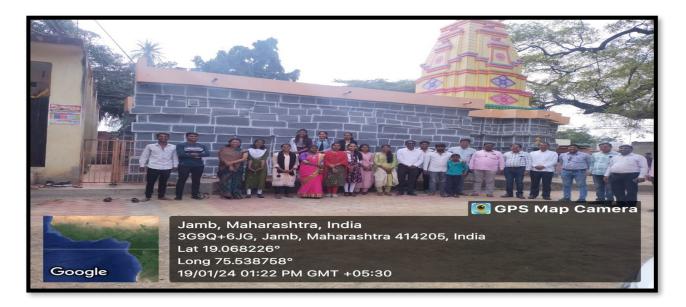

# 4] Educational Tour

Department of History under Kalikadevi College of Arts, Commerce and Science. An educational trip of the department was organized at KailasnathHemadpanthi Mahadev Mandir in Jamb Taluka ShirurKasar, Dist. Beed, during this trip the students met Hemadpanth and he. The students were guided about the Hemadpanthi style developed in the 12th century AD. A large number of students and faculty members of the college were present on this occasion. To be held on 19/01/2024