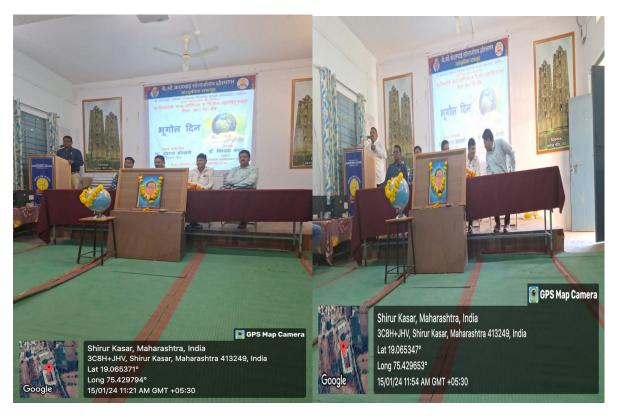

# कालिकादेवी महाविद्यालयात विद्यापीठ नामविस्तार दिन व भूगोल दिन साजरा

शिरूरकासार दि.१५ (प्रतिनिधी)—
येथील कालिकादेवी कला, वाणिज्य
व विज्ञान महाविद्यालयातील
सांस्कृतिक विभाग व भूगोल विभाग
यांच्या संयुक्त विद्यानो विद्यापीठ
नामविस्तार दिन व भूगोल दिन साजरा
करण्यात आला. या कार्यक्रमाचे
अध्यक्ष महाविद्यालयाचे प्राचार्य
डॉ.विश्वास कंधारे हे होते तर प्रमुख
पाहुणे म्हणून सामाजिक कार्यकर्त
युवराज सोनवणे हे उपस्थित होते.
व्यासपीठावर उपप्राचार्य डॉ.संजय तुपे
, सांस्कृतिक विभागाचे विभाग प्रमुख
डॉ.धाम्मणाल धुंबरे यांची प्रमुख
उपस्थिती होती.

याप्रसंगी सोनवणे म्हणाले की,

डॉ.बाबासाहेब आंबेडकर हे व्यक्ती नसून एक विचार आहे या विचाराचा विचार करूनच पूर्वीच्या भराठवाडा विचापीठाला डॉ.बाबासाहेब आंबेडकर मराठवाडा विद्यापीठ असे नाव देण्यात आले. डॉ.बाबासाहेब आंबेडकरांनी सदैव शिक्षण हे किती महत्त्वाचे आहे. शिक्षणाशिवाय समाजात किंमत नाही. शिक्षणाशिवाय माणसाची प्रगती होऊ शकत नाही असे अनेक श्रैक्षणिक विचार डॉ.बाबासाहेब आंबेडकर यांनी मानले. आंबेडकरी विचारधरेच्या व्यक्तीने विद्यापीठाला डॉ.बाबासाहेब आंबेडकरांचे नाव मिळावे म्हणून सदैव संघर्ष केला. घरचे पीठ आणि मीठ नसतानासुद्धा विद्यापीठाला डॉ.बाबासाहेब आंबेडकरांचे नाव विद्यापीठाला डॉ.बाबासाहेब आंबेडकरांचे नाव

असावे असा विचार त्याकाळी या विचारधारेच्या व्यक्तीने केला. आंबेडकरांनी सदेव मानवतेचा विचार मानलेला आहे आणि हाच विचार पुढे घेऊन जाऊन त्यांनी समाजाची प्रगती केली आहे असेही ते यावेळी म्हणाले. या कार्यक्रमाचे प्रास्ताविक सांस्कृतिक विभागाचे विभाग प्रमुख डॉ.धम्मपाल युबेर यांनी केले. या कार्यक्रमाचे सुत्रसंचालन भूगोल विभागाचे प्रमुख डॉ.संजय सावते यांनी केले. तर उपस्थित मान्यवरांचे आभार डॉ.गोवर्धन येंडे यांनी मानले. या कार्यक्रमाला महाविद्यालयातील क्रिक्षक, शिक्षकेतर कर्मचारी, विद्यार्थी, विद्यार्थीनी बहुसंख्य उपस्थित होते.