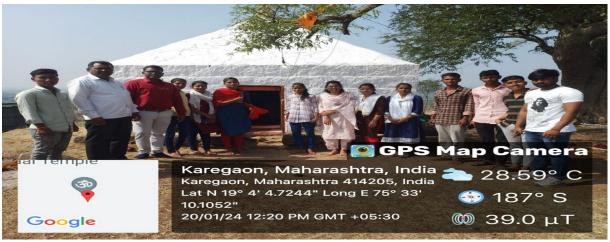

Geographical Tour Dr. Sanjay Sawate, Dr. Yede G.N., Dr. Vidhate & Students reached at Jamb Tq. Shirur Kasar Dist. Beed

We visit at Sondrai Devi Temple at KaregaonNear Jamb Dr. Sanjay Sawte Sir Dr. Yede Sir with Students