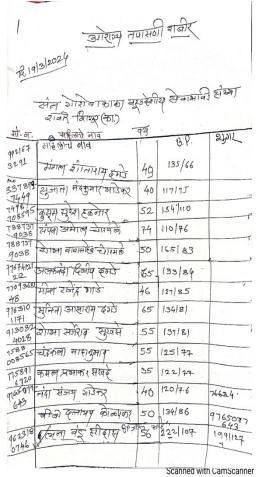

घाटक म्हणून महाविद्यालयाचे उपप्राचार्य डॉ.संजय तुपे हे तर प्रमुख पाहुणे म्हणुन तालुका आरोग्य अधिकारी डॉ.अशोक गवळी,समूदाय वैद्यकीय अधिकारी डॉ.विजय राठोड,पत्रकार गोकुळ पवार,सितश मुरकुटे यांची उपस्थिती होती.कालिकादेवी महाविद्यालयाचे आरोग्य सेवा केंद्र,प्राथिमक आरोग्य केंद्र आणि नेहरू युवा केंद्र,बीड तसेच संत गोरोबा काका बहुउदेशिय

यांच्या विद्यमाने सेवाभावी संस्था संयुक्त कालिकादेवी महाविद्यालयात महिला तपासणी शिबीर आणि जागतिक दिनानिमित्त आयोजित केलेल्या स्पर्धेचे बक्षीस वितरण हा संयुक्त कार्यक्रम होता.या वेळी संत गोरोबा काका बहउद्देशिय सेवाभावी संस्थेच्या अंतर्गत अन्नपूर्णा धान्य बँकेचे देखील उद्घाटन करण्यात आले.या कार्यक्रमाला शिरूर आणि परिसरातील बचत गटाच्या महिलांची मोठ्या संख्येने उपस्थिती होती.कार्यक्रमाचे सूत्रसंचालन प्रा.सय्यद अफरोज यांनी केले तर आभार आयोजक अंबादास गोरे यांनी मानले.





|                       | 1          |          | 1       |     |
|-----------------------|------------|----------|---------|-----|
| नाव                   | वय         |          | pp.     | CBC |
| अनिमा नेद्रमुमा द्    | में 42     | 8888     |         |     |
| वेदना विष्ठा देश      | 50         | 9552     |         |     |
| रेगाञ्च। परमेशवर गाउँ | 7.         | - 1/1:19 | 9 30 85 |     |
| प्रतीम माळसरिबगहे     | 2.451 7.15 | 96656    |         |     |
| विमल झानेशका है।      | 2          | 9521     |         |     |
| ञानिता राजेद्र मोरे   | 1 40       | 99316:   |         |     |
| ह्याबाई का ता सावर    | 55         |          | Italaa  | . 0 |
| अपूर्ण विवासक रेस्ट   | 18 8       | 24071    | 133/100 |     |
| =योगी विद्हल्ड है     | 43         | 77988    | 142192  |     |
| प्रम