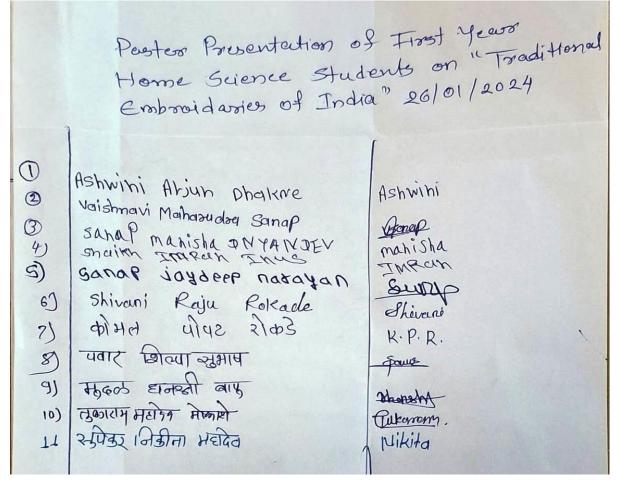

# 13) PosterPresentationon26<sup>th</sup>January2024

OnRepublicday26<sup>th</sup>January2024ourThirdyearstudentshadpublishedposteron, "Traditional Embroideries ofIndia"onthisoccasionPrincipalDr.VishwasKandhare,Dr.C. V.DonglikarandAssit.Prof.SayyadA.A.werepresentalongwithstudents.