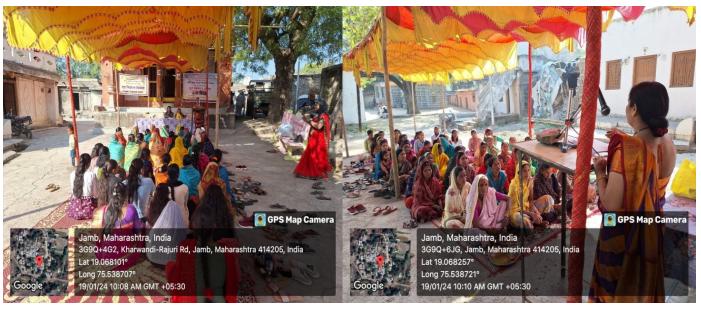

# 4] Educational Tour

Department of History under Kalikadevi College of Arts, Commerce and Science. An educational trip of the department was organized at KailasnathHemadpanthi Mahadev Mandir in Jamb Taluka ShirurKasar, Dist. Beed, during this trip the students met Hemadpanth and he. The students were guided about the Hemadpanthi style developed in the 12th century AD. A large number of students and faculty members of the college were present on this occasion. To be held on 19/01/2024