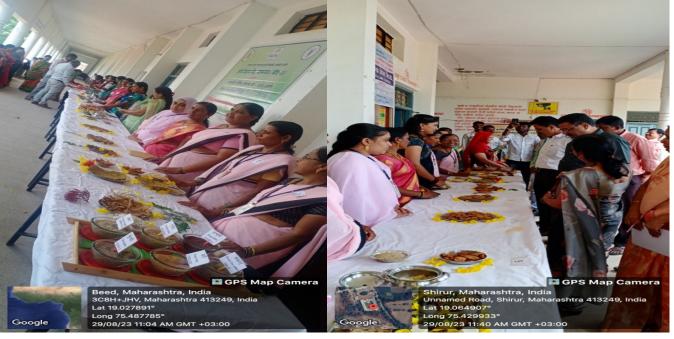

# 12) PosterPresentation

On Independence day 15 August 2023 our first year students had published poster on, "Nutritional importance of Millets" on this occasion Principal Dr. Vishwas Kandhare, LMC MemberMr.KateDr.C. V.DonglikarandAssit. Prof. Sayyad A.A. were present alongwithstudents.