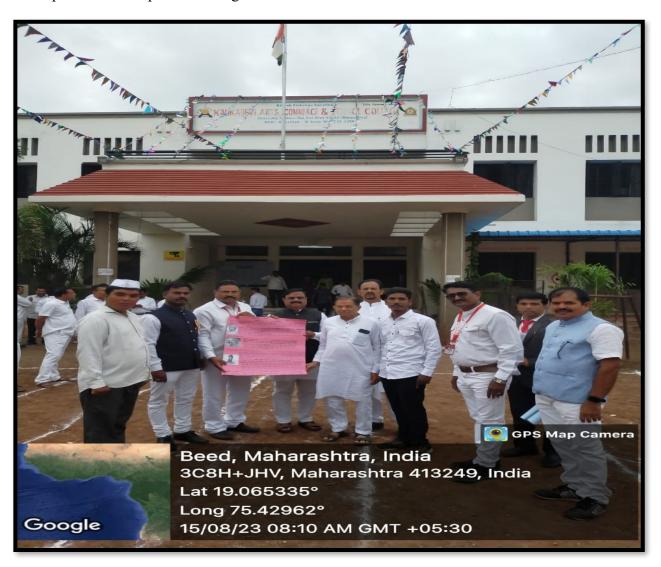

# 2] Poster Publication

On 15/08/2023 on the occasion of Independence Day, a poster with the content of revolutionary momentin India was published by the Department of History under Kalikadevi College of Arts, Commerce and Science. On this occasion the principal of the college Dr. Vishwas Kandare as well as corporator Kate sir, Dr. RamanlalBarjate, prominent citizens of Shirur city, students of the department were present in large numbers.