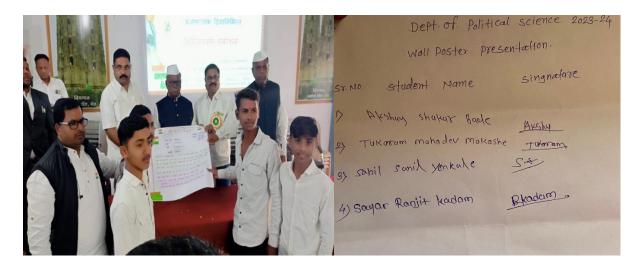

#### 17) Wall Poster Presentation

In Kalikadevi Arts, Commerce and Science College, on the occasion of the Republic Day, a poster titled **Political Thinker Aristotle** was published by the department. On this occasion, the President of ShirurKasar Nagar Panchayat and the Principal of the Member College were present.