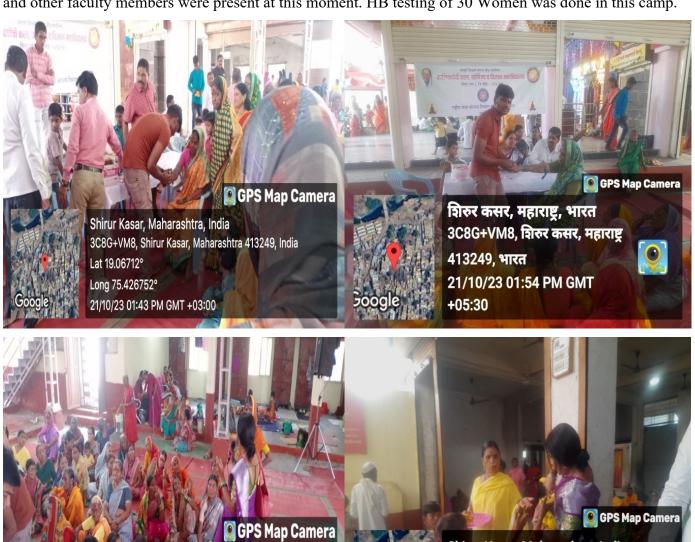

# 4] Educational Tour

Department of History under Kalikadevi College of Arts, Commerce and Science. An educational trip of the department was organized at KailasnathHemadpanthi Mahadev Mandir in Jamb Taluka ShirurKasar, Dist. Beed, during this trip the students met Hemadpanth and he. The students were guided about the Hemadpanthi style developed in the 12th century AD. A large number of students and faculty members of the college were present on this occasion. To be held on 19/01/2024