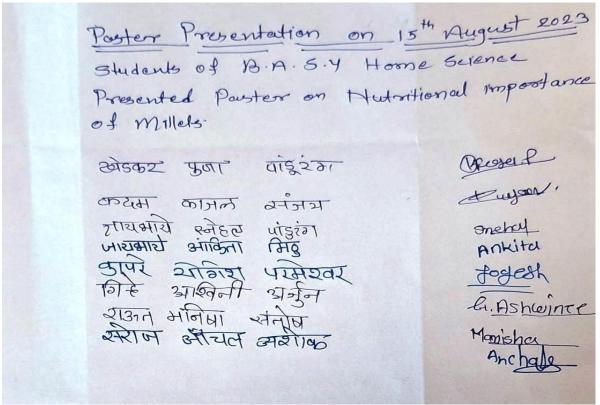

# 12) PosterPresentation

On Independence day 15 August 2023 our first year students had published poster on, "Nutritional importance of Millets" on this occasion Principal Dr. Vishwas Kandhare, LMC MemberMr.KateDr.C. V.DonglikarandAssit. Prof. Sayyad A.A. were present alongwithstudents.