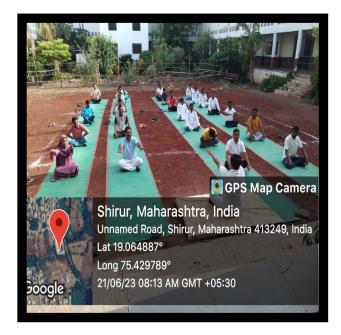

**Department of Geography** 

6 Environment Awareness Program on Global Environment Day

Dept. of Geography organized it through Global Environment Day program through the

online mode on 5the June 2023. Dr. VikasDeshmeukh(BoS Member and HoD at RajarshiSahu

College, Waluj Dist. Aurangabad)is Chief Guest and Principal Dr. VishwsKandhare is

Chairperson of this program.

Dr. VikasDeshemukhsirexpress his views on Save Environment for Better Future in

Global Context on environment day and its necessity to protect the environments. World