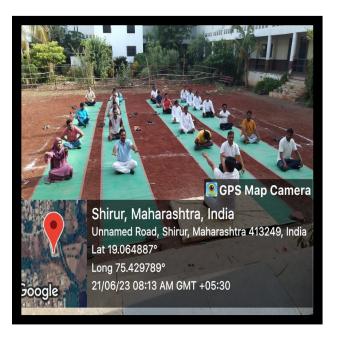

**Department of Geography** 

6 Environment Awareness Program on Global Environment Day

Dept. of Geography organized it through Global Environment Day program through the

online mode on 5the June 2023. Dr. VikasDeshmeukh(BoS Member and HoD at RajarshiSahu

College, Waluj Dist. Aurangabad)is Chief Guest and Principal Dr. VishwsKandhare is

Chairperson of this program.

Dr. VikasDeshemukhsirexpress his views on Save Environment for Better Future in

Global Context on environment day and its necessity to protect the environments. World