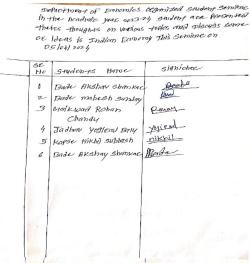

#### 2. Student Seminar

Dept. of Economics organized student seminar in 2023-24 students are presented their thoughts on various topics and discuses some issues or ideas in Indian Economics this seminar organized on 5-4-2024