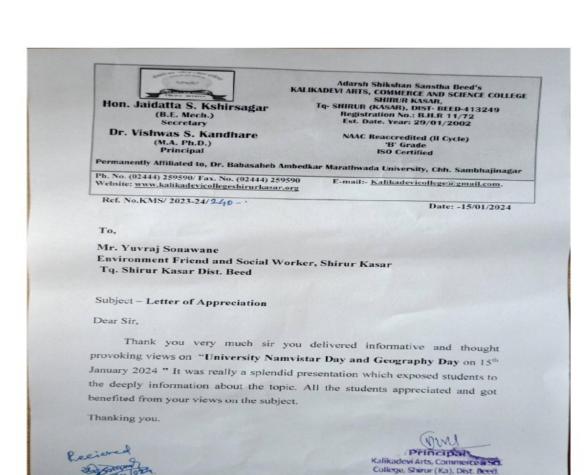

# कालिकादेवी महाविद्यालयात विद्यापीठ नामविस्तार दिन व भूगोल दिन साजरा

शिरूरकासार दि.१५ (प्रतिनिधी)—
येथील कालिकादेवी कला, वाणिज्य
व विज्ञान महाविद्यालयातील
सांस्कृतिक विभाग व भूगोल विभाग
यांच्या संयुक्त विद्यानो विद्यापीठ
नामविस्तार दिन व भूगोल दिन साजरा
करण्यात आला. या कार्यक्रमाचे
अध्यक्ष महाविद्यालयाचे प्राचार्य
डॉ.विश्वास कंधारे हे होते तर प्रमुख
पाहुणे म्हणून सामाजिक कार्यकर्त
युवराज सोनवणे हे उपस्थित होते.
व्यासपीठावर उपप्राचार्य डॉ.संजय तुपे
, सांस्कृतिक विभागाचे विभाग प्रमुख
डॉ.धाम्मणाल धुंबरे यांची प्रमुख
उपस्थिती होती.

याप्रसंगी सोनवणे म्हणाले की,

डॉ.बाबासाहेब आंबेडकर हे व्यक्ती नसून एक विचार आहे या विचाराचा विचार करूनच पूर्वीच्या भराठवाडा विचापीठाला डॉ.बाबासाहेब आंबेडकर मराठवाडा विद्यापीठ असे नाव देण्यात आले. डॉ.बाबासाहेब आंबेडकरांनी सदैव शिक्षण हे किती महत्त्वाचे आहे. शिक्षणाशिवाय समाजात किंमत नाही. शिक्षणाशिवाय माणसाची प्रगती होऊ शकत नाही असे अनेक श्रैक्षणिक विचार डॉ.बाबासाहेब आंबेडकर यांनी मानले. आंबेडकरी विचारधरेच्या व्यक्तीने विद्यापीठाला डॉ.बाबासाहेब आंबेडकरांचे नाव मिळावे म्हणून सदैव संघर्ष केला. घरचे पीठ आणि मीठ नसतानासुद्धा विद्यापीठाला डॉ.बाबासाहेब आंबेडकरांचे नाव विद्यापीठाला डॉ.बाबासाहेब आंबेडकरांचे नाव

असावे असा विचार त्याकाळी या विचारधारेच्या व्यक्तीने केला. आंबेडकरांनी सदेव मानवतेचा विचार मानलेला आहे आणि हाच विचार पुढे घेऊन जाऊन त्यांनी समाजाची प्रगती केली आहे असेही ते यावेळी म्हणाले. या कार्यक्रमाचे प्रास्ताविक सांस्कृतिक विभागाचे विभाग प्रमुख डॉ.धम्मपाल युबेर यांनी केले. या कार्यक्रमाचे सुत्रसंचालन भूगोल विभागाचे प्रमुख डॉ.संजय सावते यांनी केले. तर उपस्थित मान्यवरांचे आभार डॉ.गोवर्धन येंडे यांनी मानले. या कार्यक्रमाला महाविद्यालयातील क्रिक्षक, शिक्षकेतर कर्मचारी, विद्यार्थी, विद्यार्थीनी बहुसंख्य उपस्थित होते.