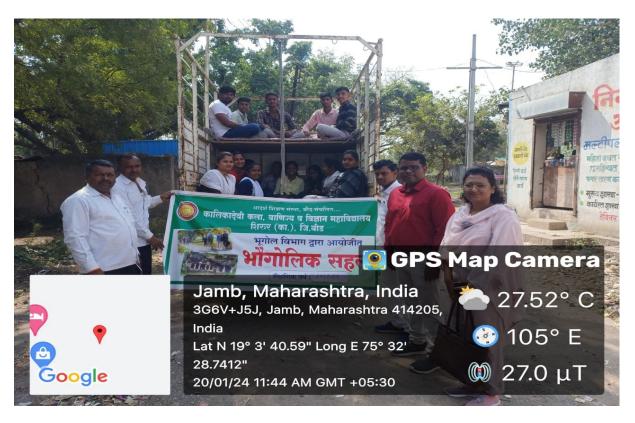

# 9] ONE DAYGEOGRAPHY TOUR / EXCURSION

Geographical Tours: A field tour, also known as an excursion or trip, is a journey made by a group of people to a location outside of their usual environment. The purpose of the trip is usually to observe for educational purposes and to provide students with experiences outside of their normal routine. We organized tour on 20 January 2024 at Jamb Tq. ShirurKasar Dist. Beed to know the geographical aspects of location. Physical as well as cultural aspects observer in that village near by our Tahasil. Dr. Sanjay Sawate, Dr.Yede G.N. & all T.Y. students are gathered in college at 09. 00 am and we went to our destination point. When we reach at Jamb we saw a Geographical condition, plains and plateau in that reason.

Geographical Tour Dr. Sanjay Sawate, Dr. Yede G.N., Dr. Vidhate & Students reached at Jamb Tq. Shirur Kasar Dist. Beed

We visit at Sondrai Devi Temple at KaregaonNear Jamb Dr. Sanjay Sawte Sir Dr. Yede Sir with Students

Sondraidevi Plateau which is in Balaghat Mountain range near Jamb Dr. Sanjay Sawte Sir Dr. Yede Sir with Students

How to work solar energy to used to Pump water from the Well with the help of motor