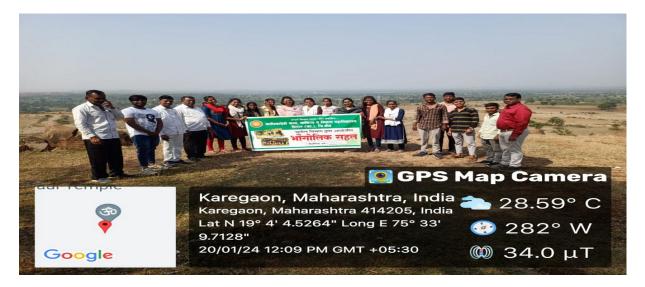

# 9] ONE DAYGEOGRAPHY TOUR / EXCURSION

Geographical Tours: A field tour, also known as an excursion or trip, is a journey made by a group of people to a location outside of their usual environment. The purpose of the trip is usually to observe for educational purposes and to provide students with experiences outside of their normal routine. We organized tour on 20 January 2024 at Jamb Tq. ShirurKasar Dist. Beed to know the geographical aspects of location. Physical as well as cultural aspects observer in that village near by our Tahasil. Dr. Sanjay Sawate, Dr.Yede G.N. & all T.Y. students are gathered in college at 09. 00 am and we went to our destination point. When we reach at Jamb we saw a Geographical condition, plains and plateau in that reason.

Geographical Tour Dr. Sanjay Sawate, Dr. Yede G.N., Dr. Vidhate & Students reached at Jamb Tq. Shirur Kasar Dist. Beed

We visit at Sondrai Devi Temple at KaregaonNear Jamb Dr. Sanjay Sawte Sir Dr. Yede Sir with Students