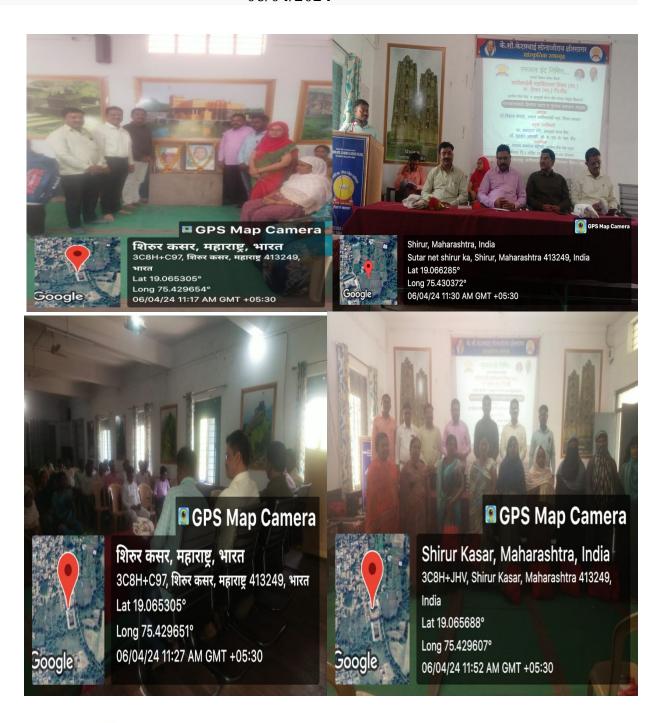

# 5] Student Seminar

A seminar was organized on 05/04/2024 to increase speech skills and personality development in students through the Department of History under Kalikadevi Arts, Commerce and Science College. VitthalSakharam Jadhav was present. Many students of the history department participated in this seminar and expressed their opinions. The whole program was planned by the head of the history department. Done by VitthalBaburaoGunde.

## 16) Student Seminar

A student seminar was organized on 5/4/2024 by the Department of Political Science of Kalika Devi Arts, Commerce and Science College. This seminar was organized to develop speaking skills and personality among the students. The students of the department participated in this seminar. Dr. VitthalGunde was present