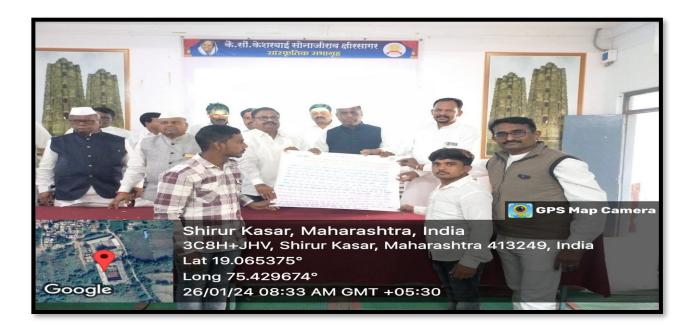

# 3 Poster Publication

On 26/01/2024 on the occasion of Republic Day, a wall paper with the content of History of the Constitution was published by the Department of History under Kalikadevi College of Arts, Commerce and Science. On this occasion the principal of the college Dr. Vishwas Kandare as well as corporator Kate sir, Dr. RamanlalBarjate, prominent citizens of Shirur city, students of the department were present in large numbers.