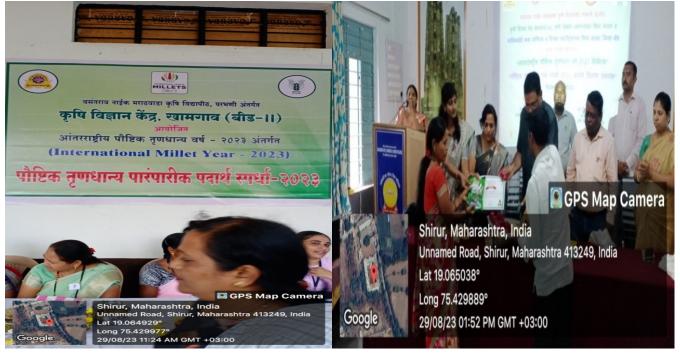

# 12) PosterPresentation

On Independence day 15 August 2023 our first year students had published poster on, "Nutritional importance of Millets" on this occasion Principal Dr. Vishwas Kandhare, LMC MemberMr.KateDr.C. V.DonglikarandAssit. Prof. Sayyad A.A. were present alongwithstudents.