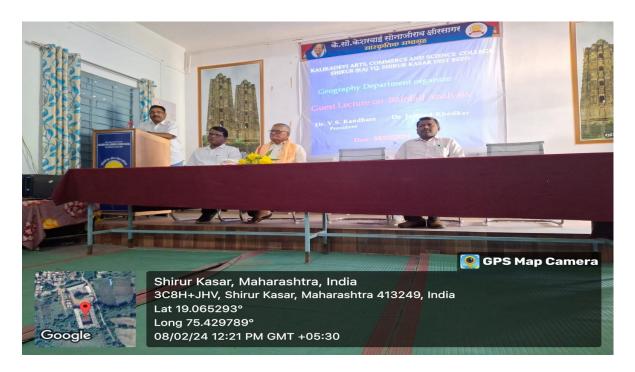

Dr. JaihindKhedkarsir express his views hence principal, HOD & faculty on the stage

Principal Dr. VishwasKandhare sir express his Presidential views hence Chief Guest, HOD & faculty on the stage

Head Dr. Sanjay Sawate give the introducing the chief guest hence Principal Chief Guest & faculty on the stage