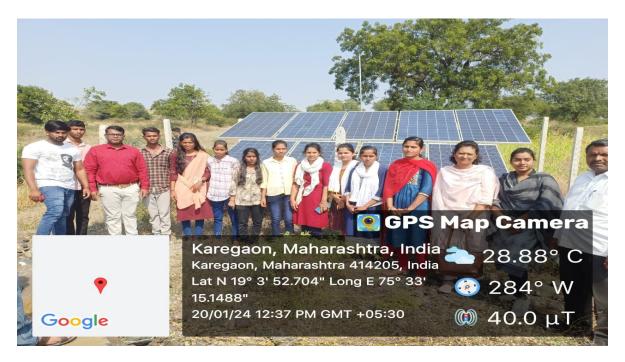

Sondraidevi Plateau which is in Balaghat Mountain range near Jamb Dr. Sanjay Sawte Sir Dr. Yede Sir with Students

How to work solar energy to used to Pump water from the Well with the help of motor