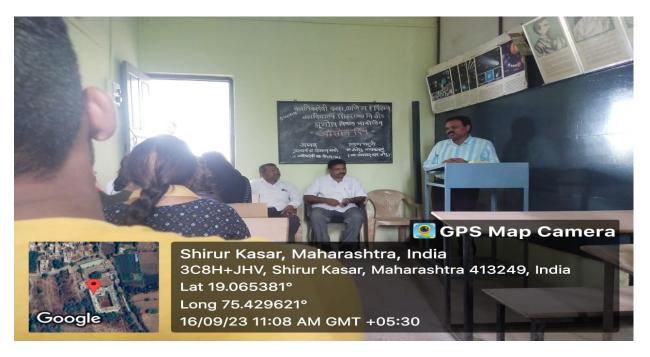

# कालिकादेवी महाविद्यालयात विद्यापीठ नामविस्तार दिन व भूगोल दिन साजरा

शिरूरकासार दि.१५ (प्रतिनिधी)—
येथील कालिकादेवी कला, वाणिज्य
व विज्ञान महाविद्यालयातील
सांस्कृतिक विभाग व भूगोल विभाग
यांच्या संयुक्त विद्यानो विद्यापीठ
नामविस्तार दिन व भूगोल दिन साजरा
करण्यात आला. या कार्यक्रमाचे
अध्यक्ष महाविद्यालयाचे प्राचार्य
डॉ.विश्वास कंधारे हे होते तर प्रमुख
पाहुणे म्हणून सामाजिक कार्यकर्त
युवराज सोनवणे हे उपस्थित होते.
व्यासपीठावर उपप्राचार्य डॉ.संजय तुपे
, सांस्कृतिक विभागाचे विभाग प्रमुख
डॉ.धाम्मणाल धुंबरे यांची प्रमुख
उपस्थिती होती.

याप्रसंगी सोनवणे म्हणाले की,

डॉ.बाबासाहेब आंबेडकर हे व्यक्ती नसून एक विचार आहे या विचाराचा विचार करूनच पूर्वीच्या भराठवाडा विचापीठाला डॉ.बाबासाहेब आंबेडकर मराठवाडा विद्यापीठ असे नाव देण्यात आले. डॉ.बाबासाहेब आंबेडकरांनी सदैव शिक्षण हे किती महत्त्वाचे आहे. शिक्षणाशिवाय समाजात किंमत नाही. शिक्षणाशिवाय माणसाची प्रगती होऊ शकत नाही असे अनेक श्रैक्षणिक विचार डॉ.बाबासाहेब आंबेडकर यांनी मानले. आंबेडकरी विचारधरेच्या व्यक्तीने विद्यापीठाला डॉ.बाबासाहेब आंबेडकरांचे नाव मिळावे म्हणून सदैव संघर्ष केला. घरचे पीठ आणि मीठ नसतानासुद्धा विद्यापीठाला डॉ.बाबासाहेब आंबेडकरांचे नाव विद्यापीठाला डॉ.बाबासाहेब आंबेडकरांचे नाव

असावे असा विचार त्याकाळी या विचारधारेच्या व्यक्तीने केला. आंबेडकरांनी सदेव मानवतेचा विचार मानलेला आहे आणि हाच विचार पुढे घेऊन जाऊन त्यांनी समाजाची प्रगती केली आहे असेही ते यावेळी म्हणाले. या कार्यक्रमाचे प्रास्ताविक सांस्कृतिक विभागाचे विभाग प्रमुख डॉ.धम्मपाल युबेर यांनी केले. या कार्यक्रमाचे सुत्रसंचालन भूगोल विभागाचे प्रमुख डॉ.संजय सावते यांनी केले. तर उपस्थित मान्यवरांचे आभार डॉ.गोवर्धन येंडे यांनी मानले. या कार्यक्रमाला महाविद्यालयातील क्रिक्षक, शिक्षकेतर कर्मचारी, विद्यार्थी, विद्यार्थीनी बहुसंख्य उपस्थित होते.