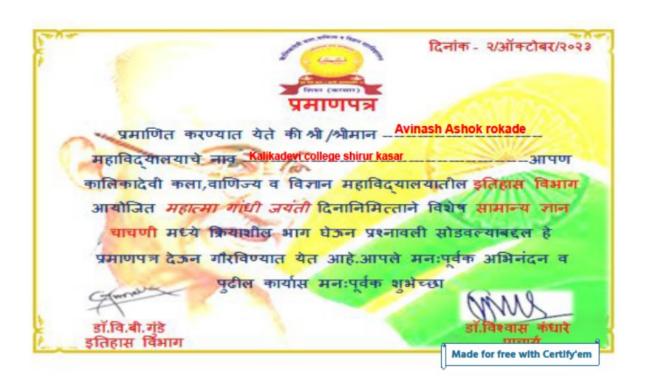

# 1] Mahatma Gandhi Jayanti

On the occasion of Mahatma Gandhi Jayanti on 02/08/2023, an online general knowledge competition was organized through questionnaires with the help of Google Form through the Department of History under Kalikadevi College of Arts, Commerce and Science.In this questionnaire, reference has been made to incidents that throw light on Gandhi's life. A total of 71 students have participated in this competition and certificates have been distributed to them through the department.