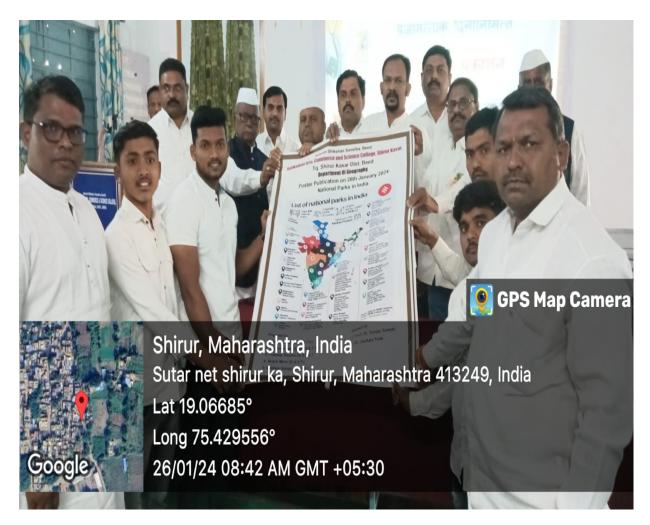

# 10] Pulished Wall Poster

On the occasion of Republic Day on 26<sup>h</sup> January 2024 Geography department published a poster National Parks in India. The auspicious hand of Principal and Delegates with HOD Prof. Dr. Sanjay Sawate, Dr.GautamYede and Students

# Wall Poster Publication - National Parks in India

On the occasion of Republic Day we published Wall Poster on **26**<sup>th</sup> **January 2024** with the auspicious hand of Principal and Delegates with HOD Prof. Dr. Sanjay Sawate, Dr.GautamYede and Students