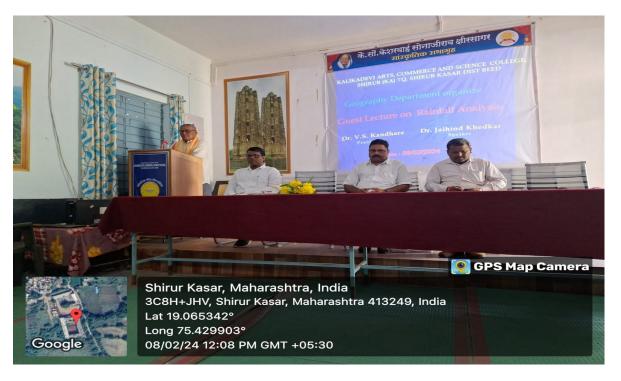

## 11) Guest Lecture

Geography department organized guest lecture on 08 February 2024 on the topic of **Analysis of rainfall.** Dr. JaihindKhedkarRetd. Professor MPK VidyapeethRahuriAhemadnagar. Was chief guest of this program. Principal Dr. VishwasKandhare President of this program.

Dr. JaihindKhedkarsir express his views on rainfall he told about rain and snow are key elements in the Earth's water cycle, which is vital to all life on Earth. Rainfall is the main way that the water in the skies comes down to Earth, where it fills our lakes and rivers, recharges the underground aquifers, and provides drinks to plants and animals. Rainfall intensities can be accurately measured by means of a continuously recording autographic rain gauge. It is also possible to time the length of individual rainstorms and to calculate the average intensities by dividing the measured rainfall depths by the corresponding duration of the storms.