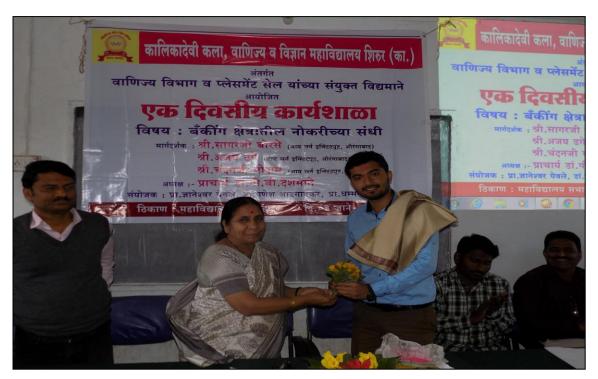

• 30<sup>th</sup> January, 2018- The College has arranged Student Counseling and Career Guidance Workshop. The inaugurator of this workshop was Hon. Mr. Ashok Kagade (Director, The Rising of Life) and Dr. Sanjay Tupe was the president of this function. Mr. Ashok Kagade talked with the students and make awareness of healthy life among the students. He further tells the story of successful persons and taught the importance of Meditation, personality development, body language and communication skills. Student Kajal Kanade was anchoring of this workshop and proposed vote of thanks by Mr. Sandeep Netke.