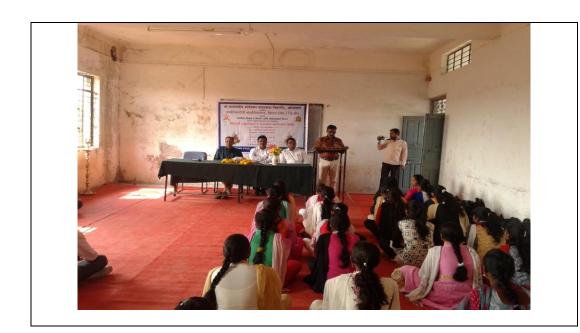

• 30<sup>th</sup> January, 2018- The College has arranged Student Counseling and Career Guidance Workshop. The inaugurator of this workshop was Hon. Mr. Ashok Kagade (Director, The Rising of Life) and Dr. Sanjay Tupe was the president of this function. Mr. Ashok Kagade talked with the students and make awareness of healthy life among the students. He further tells the story of successful persons and taught the importance of Meditation, personality development, body language and communication skills. Student Kajal Kanade was anchoring of this workshop and proposed vote of thanks by Mr. Sandeep Netke.