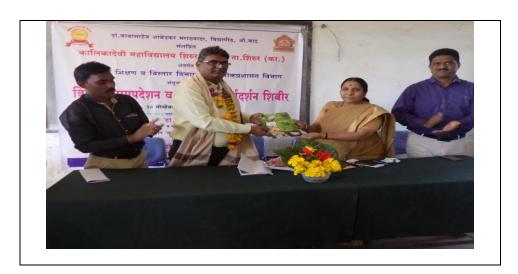

### Year2016-17

• 29 Nov. 2016- The College has arranged program of Student Counseling and Career Guidance. The Chief Guest of this program were Dr. Sanjay Moon, Director Lifelong learning & Extension Dep. Dr. BAMU, Aurangabad.