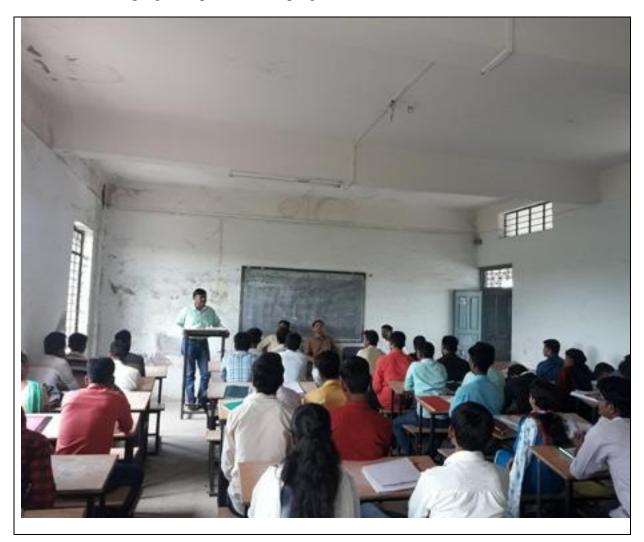

### Year 2014-15

 $21^{\rm th}$  July 2014, Career guidance team organized guest lecture on MPSC exam. The Chief guest of the program were Mr. Santosh Giram

Career Guidance program Speaker of the program Mr. Santosh Giram