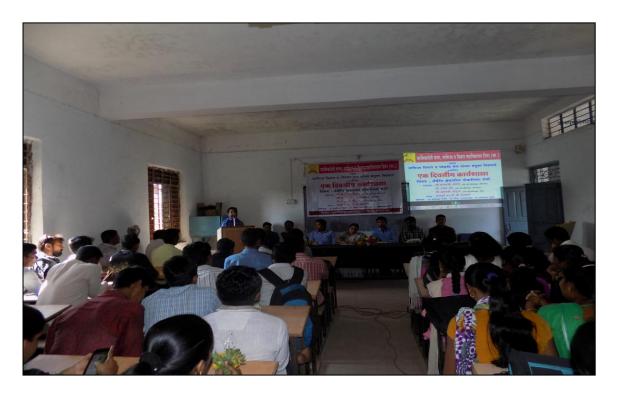

• 30<sup>th</sup> January, 2018- The College has arranged Student Counseling and Career Guidance Workshop. The inaugurator of this workshop was Hon. Mr. Ashok Kagade (Director, The Rising of Life) and Dr. Sanjay Tupe was the president of this function. Mr. Ashok Kagade talked with the students and make awareness of healthy life among the students. He further tells the story of successful persons and taught the importance of Meditation, personality development, body language and communication skills. Student Kajal Kanade was anchoring of this workshop and proposed vote of thanks by Mr. Sandeep Netke.