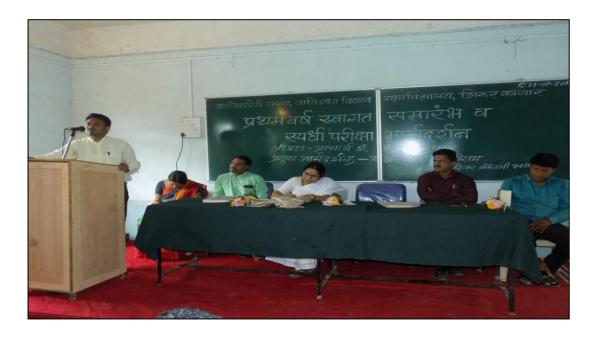

### Year2016-17

• 29 Nov. 2016- The College has arranged program of Student Counseling and Career Guidance. The Chief Guest of this program were Dr. Sanjay Moon, Director Lifelong learning & Extension Dep. Dr. BAMU, Aurangabad.