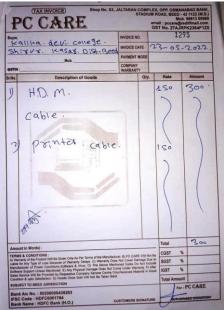

| 1-                     | COMME                                                                                                                                                                                                           | ST                  | ADIU   | LEX, OPP. OSM/<br>M ROAD, BEED<br>M<br>small : pccare<br>GST No. 27AJ | ob. 98813 08989 |
|------------------------|-----------------------------------------------------------------------------------------------------------------------------------------------------------------------------------------------------------------|---------------------|--------|-----------------------------------------------------------------------|-----------------|
| 8.94                   | Kalika devi cy.                                                                                                                                                                                                 | INVOICE NO.         | T      | 1026                                                                  | 400             |
| -                      | College Shirted                                                                                                                                                                                                 | INVOICE DATE        |        | 03-12-2                                                               | 021             |
| -                      | 120501 Mob 9422713590                                                                                                                                                                                           |                     | OE     |                                                                       |                 |
| 0.510                  |                                                                                                                                                                                                                 | COMPANY<br>WARRANTY |        | 1 Yes                                                                 |                 |
| \$:No.                 | Description of Goods                                                                                                                                                                                            |                     | Hy.    | Rate                                                                  | Amount          |
| U                      | ScaDate Hardisk                                                                                                                                                                                                 | 0                   | ١      | 2000/-                                                                | 2000/-          |
| a)                     | windo us installion<br>Reservicing + Omos e                                                                                                                                                                     |                     | 1      | São)-                                                                 | 5001            |
| 3)                     | Antivitae NP PJ                                                                                                                                                                                                 | P80 0               | ١      | 5001-                                                                 | 500 F           |
| Vnount                 | t in Words) :                                                                                                                                                                                                   |                     | _      | Total                                                                 | 3000/-          |
| 2 Witeman              | & CONDITIONS  <br>Ify of the Product Will Ber Given Only An Par Terms of the Manufacturer, II)                                                                                                                  | PC CARE WILN        | of the | CGST %                                                                |                 |
| farsutacts<br>Utware ( | Any Type of Loss Encause of Warranty Datase. C3 Warranty Daes Not C<br>anter of Power Conditions Bothware & Visus. D) The Above Mampined 3<br>Support Linkess Memoried. E3 Any Physical Damage Does Not Come Un | Dates On Not Ins    | Atter  | SGST %                                                                |                 |
| anne ber<br>Invition   | was will be Provided by Pespadove Company Service Centre Only Rece<br>& upto Satefaction. G) Boods Once Sold Will Not Be Taken Back.                                                                            | oved Material in I  | loot   | IGST %                                                                |                 |
| UBJEC                  | T TO BEED JURISDICTION                                                                                                                                                                                          |                     |        | Total Amount                                                          | _               |
| SC CI                  | /c No. : 50200005435203<br>ode : HDFC0001784<br>ame : HDFC Bank (H.O.) custon                                                                                                                                   | ERS SIGNATU         | RE     | 1 72                                                                  | C CARE          |