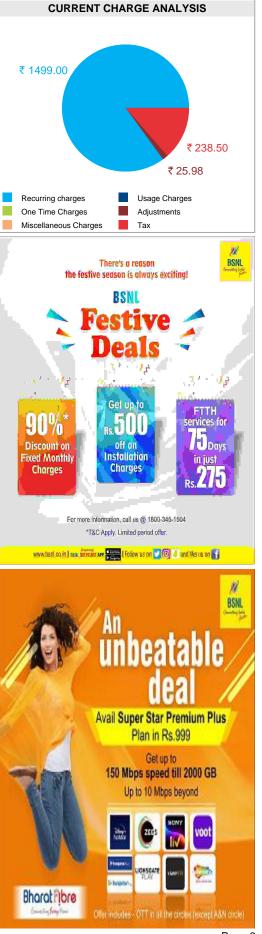

| Payment Details                                       |                        | CURRENT CHARG  | ES                   |                        |          |
|-------------------------------------------------------|------------------------|----------------|----------------------|------------------------|----------|
|                                                       |                        |                |                      |                        |          |
| Description                                           |                        | Date of Payn   | nent                 | Amount(Rs.)            |          |
| Payments                                              |                        | 02/12/22       |                      | 1571.00                | ₹ ′      |
| Adjustment                                            |                        |                |                      |                        |          |
| Adjustment Description<br>Penalty For Late Payments M | ade-SAC-998412         |                |                      | Charges (Rs.)<br>25.98 |          |
| otal Charges (Rs.)                                    |                        |                |                      | 25.98                  |          |
| lan : ADD-ON-HOTS                                     | STAR-YUPP-LGT-SH       | EMAROO-HUNGAI  | MA/                  |                        |          |
| hone No :pk244425                                     | 9590 wid               |                |                      |                        |          |
| Recurring Charge                                      |                        |                |                      |                        |          |
| roduct                                                | Plan                   | Period         |                      | Charges(Rs.)           | Re<br>On |
| HARAT_FIBERBB-SAC-9                                   | Fibre Premium Plus OTT |                | 2 to 30/11/22        | 1499.00                | Mis      |
| 3412                                                  | Fibre Premium Plus OTT | 01/11/22       | 2 10 30/11/22        |                        |          |
| otal Recurring Charges                                |                        |                |                      | 1499.00                |          |
| Usage Charges                                         |                        |                |                      |                        |          |
| ata                                                   | Units                  |                | oss Amt Dis          |                        |          |
| SNL Broadband<br>otal Usage Charges                   | 62896797               | 59.98 GB       | 0.00 0.0<br>0.00 0.0 |                        |          |
|                                                       | DD-ON-HOTSTAR-YU       | JPP-LGT-SHEMAR |                      |                        |          |
| escription                                            |                        |                | sed                  | Amount                 |          |
| TTHBB-Rs.200-Discount                                 |                        |                |                      | -200.00                |          |
| otal Discounts (Rs.)                                  |                        |                |                      | -200.00                |          |
|                                                       |                        |                |                      |                        | Eix      |
|                                                       |                        |                |                      |                        |          |
|                                                       |                        | SNL<br>REWARDS |                      |                        |          |
| TC                                                    | <b>P C</b>             | REWARDS        | ONS                  | 5                      |          |
|                                                       | Energy F               | <b>OUP</b>     | <b>ON</b> S          | 5                      |          |
| M                                                     | )P C(                  | DUP<br>Hämleys |                      | 5                      |          |