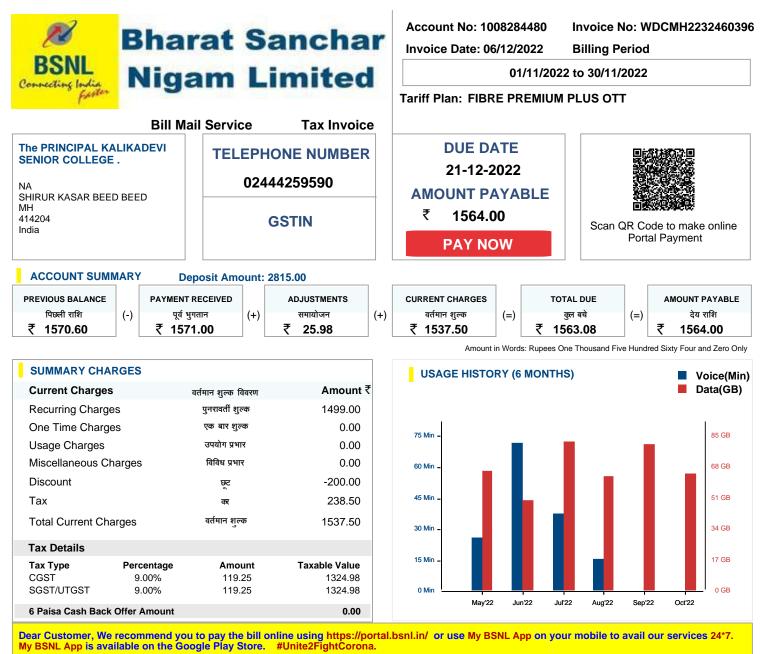

incipal

Kalikadevi Arts, Comm. & Sci. College; Shirur (Ka.), Dist, Beed;

| An<br>An<br>Ban be at a be a be a be a be a be a be a b                                                                                                                              |                                                   | S J GURAV<br>लेखा अधिकारी<br>For Billing related is<br>202442-223401 | ssues                 |
|--------------------------------------------------------------------------------------------------------------------------------------------------------------------------------------|---------------------------------------------------|----------------------------------------------------------------------|-----------------------|
| Bhorot Fibre<br>Offer includes - OTT in at the circles (except A&N circle)<br>BSNL is auctioning its surplus land parcels. For details see http<br>or contact Sandeep Gupta, Dy. Man | s://www.bsnl.co.in/oper<br>ager at Imbsnlco@bsnl. | ncms/bsnl/BSNL/virtual_                                              | e to make UPI Payment |
|                                                                                                                                                                                      | SI IP -                                           | Invoice No                                                           | WDCMH2232460396       |
| BHARAT SANCHAR NIGAM LTD Mode of Payment                                                                                                                                             |                                                   | Invoice Date                                                         | 06/12/2022            |
| Cash Cheque/DD                                                                                                                                                                       | Credit/Debit Card                                 | Account No                                                           | 1008284480            |
|                                                                                                                                                                                      |                                                   | Phone No                                                             | 02444259590           |
| Cheque/DD No Dated Bank                                                                                                                                                              | Branch                                            | Due Date                                                             | 21-12-2022            |
| Please Charge Rs Signature                                                                                                                                                           |                                                   | Amount Payable                                                       | ₹ 1564.00             |
| Please make crossed Cheque/DD/Pay Order for Amount Payable (Rounded Up) in favour                                                                                                    |                                                   | D. For Bank u                                                        |                       |

This is a Computer generated Bill and does not require any Signature.

Page 1 of 3

Account No:1008284480 | Invoice No:WDCMH2232460396 | Invoice date:06/12/2022

Page 2 of 3

Account No:1008284480 | Invoice No:WDCMH2232460396 | Invoice date:06/12/2022

| Payment Details                                       |                        | CURRENT CHARG  | ES                   |                        |          |
|-------------------------------------------------------|------------------------|----------------|----------------------|------------------------|----------|
|                                                       |                        |                |                      |                        |          |
| Description                                           |                        | Date of Payn   | nent                 | Amount(Rs.)            |          |
| Payments                                              |                        | 02/12/22       |                      | 1571.00                | ₹ ′      |
| Adjustment                                            |                        |                |                      |                        |          |
| Adjustment Description<br>Penalty For Late Payments M | ade-SAC-998412         |                |                      | Charges (Rs.)<br>25.98 |          |
| otal Charges (Rs.)                                    |                        |                |                      | 25.98                  |          |
| lan : ADD-ON-HOTS                                     | STAR-YUPP-LGT-SH       | EMAROO-HUNGAI  | MA/                  |                        |          |
| hone No :pk244425                                     | 9590 wid               |                |                      |                        |          |
| Recurring Charge                                      |                        |                |                      |                        |          |
| roduct                                                | Plan                   | Period         |                      | Charges(Rs.)           | Re<br>On |
| HARAT_FIBERBB-SAC-9                                   | Fibre Premium Plus OTT |                | 2 to 30/11/22        | 1499.00                | Mis      |
| 3412                                                  | Fibre Premium Plus OTT | 01/11/22       | 2 10 30/11/22        |                        |          |
| otal Recurring Charges                                |                        |                |                      | 1499.00                |          |
| Usage Charges                                         |                        |                |                      |                        |          |
| ata                                                   | Units                  |                | oss Amt Dis          |                        |          |
| SNL Broadband<br>otal Usage Charges                   | 62896797               | 59.98 GB       | 0.00 0.0<br>0.00 0.0 |                        |          |
|                                                       | DD-ON-HOTSTAR-YU       | JPP-LGT-SHEMAR |                      |                        |          |
| escription                                            |                        |                | sed                  | Amount                 |          |
| TTHBB-Rs.200-Discount                                 |                        |                |                      | -200.00                |          |
| otal Discounts (Rs.)                                  |                        |                |                      | -200.00                |          |
|                                                       |                        |                |                      |                        | Eix      |
|                                                       |                        |                |                      |                        |          |
|                                                       |                        | SNL<br>REWARDS |                      |                        |          |
| TC                                                    | <b>P C</b>             | REWARDS        | ONS                  | 5                      |          |
|                                                       | Energy F               | <b>OUP</b>     | <b>ON</b> S          | 5                      |          |
| M                                                     | )P C(                  | DUP<br>Hämleys |                      | 5                      |          |