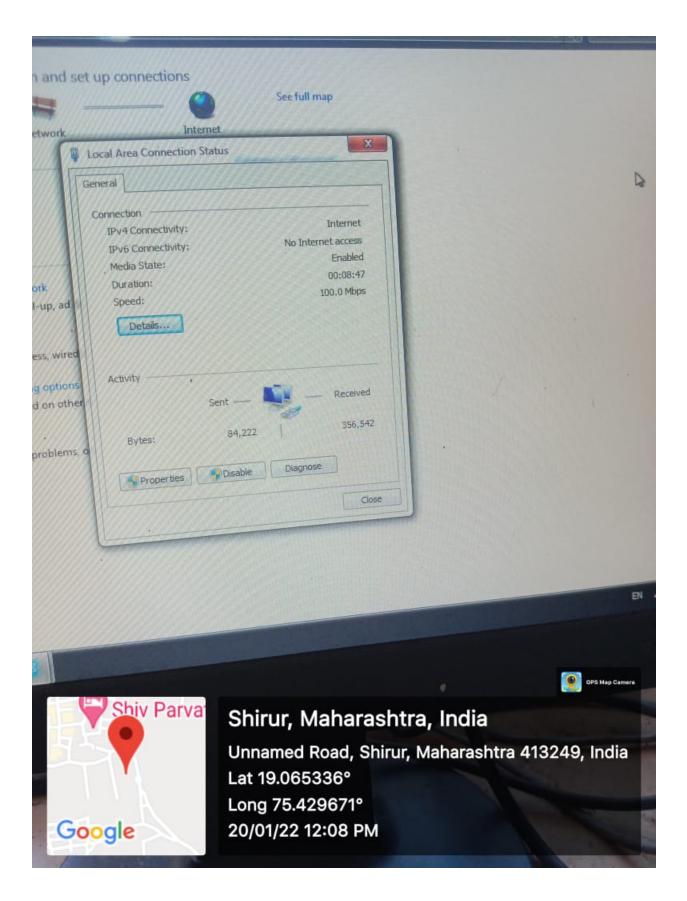

|
|                                                       |                        |                |                      |                        |          |
|                                                       |                        | SNL<br>REWARDS |                      |                        |          |
| TC                                                    | <b>P C</b>             | REWARDS        | ONS                  | 5                      |          |
|                                                       | Energy F               | <b>OUP</b>     | <b>ON</b> S          | 5                      |          |
| M                                                     | )P C(                  | DUP<br>Hämleys |                      | 5                      |          |