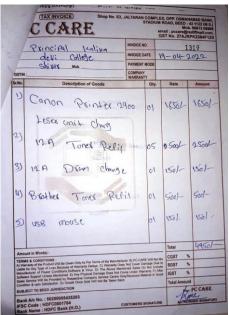

| Lecticederi mahrudertaliste<br>shied no.<br>Shied no.<br>Description of Goods Op Rate Amount<br>Description of Good Op Rate Amount<br>Description of Cood Op Rate Amount<br>Description of Cood Op Ra                           | N/K       | Principal                                                                                                                                                                                                      | INVOICE NO                     |          | 1           | .367    |
|----------------------------------------------------------------------------------------------------------------------------------------------------------------------------------------------------------------------------------------------------------------------------------------------------------------------------------------------------------------------------------------------------------------------------------------------------------------------------------------------------------------------------------------------------------------------------------------------------------------------------------------------------------------------------------------------------------------------------------------------------------------------------------------------------------------------------------------------------------------------------------------------------------------------------------------------------------------------------------------------------------------------------------------------------------------------------------------------------------------------------------------------------------------------------------------------------------------------------------------------------------------------------------------------------------------------------------------------------------------------------------------------------------------------------------------------------------------------------------------------------------------------------------------------------------------------------------------------------------------------------------------------------------------------------------------------------------------------------------------------------------------------------------------------------------------------------------------------------------------------------------------------------------------------------------------------------------------------------------------------------------------------------------------------------------------------------------------------------------------------------------------------------------------------------------------------------------------------------------------------------------------------------|-----------|----------------------------------------------------------------------------------------------------------------------------------------------------------------------------------------------------------------|--------------------------------|----------|-------------|---------|
| Bit Box CORPANY   Image: State of the st                                                                                                                                                                                                                  | -         |                                                                                                                                                                                                                |                                | -        |             |         |
| $\begin{array}{ c c c c c c c c c c c c c c c c c c c$                                                                                                                                                                                                                                                                                                                                                                                                                                                                                                                                                                                                                                                                                                                                                                                                                                                                                                                                                                                                                                                                                                                                                                                                                                                                                                                                                                                                                                                                                                                                                                                                                                                                                                                                                                                                                                                                                                                                                                                                                                                                                                                                                                                                                     | -         | shiret Moo.                                                                                                                                                                                                    | 10-10-20-00                    | ODE      |             | -       |
| D Lenvilo CPU motherbord Petri 61 22.00 22.00/-<br>Lenvilo CPU onvert suitch cheet of 250/-<br>350/-<br>PC Hardisk Cheet Goo GB 01 1855 1855/-<br>D NP P to Antivitus install of 600 500/-<br>Brother Tones Petrilling 01 550/-<br>Brother Tones Petrilling 01 500/-<br>Brother To                          | STIN      |                                                                                                                                                                                                                |                                |          | 1           |         |
| Lenvis Cfu motherbord Petri 61 22.00 22.00/<br>Lenvis Cfu motherbord Petri 61 22.00 22.00/<br>Lenvis Cfu motherbord Suitch Chart 61 250/ 350/<br>PC Hardisk Charts Goo GB 61 1855 1855/<br>PC Hardisk Chart Goo GB 61 1855 1855/<br>PC Hardisk Charts Bardisk GA 61 1855/                                           | c.No.     | Description of Goods                                                                                                                                                                                           |                                | Qty.     | Rate        | Amount  |
| Provide Cho and the subscription of the subsc                                                                                                                                              | 9         | Lenoro CPU motherboard g                                                                                                                                                                                       | he fait                        | 01       | 22.00       | 2200/   |
| $\begin{array}{c ccccccccccccccccccccccccccccccccccc$                                                                                                                                                                                                                                                                                                                                                                                                                                                                                                                                                                                                                                                                                                                                                                                                                                                                                                                                                                                                                                                                                                                                                                                                                                                                                                                                                                                                                                                                                                                                                                                                                                                                                                                                                                                                                                                                                                                                                                                                                                                                                                                                                                                                                      | >         | Lendo CPU ontoff suito                                                                                                                                                                                         | h Change                       | 01       | 3501-       | 350/-   |
| $\begin{array}{c cccc} n_{cccc} & Blothet Tond & I \\ n_{ccccc} & Blothet Tond & I \\ Brothet Tond & Call \\ N & Tond & N \\ N & $ |           | Pc Haredisk Charle 500                                                                                                                                                                                         | GB                             | 01       | 1895        | 1850/-  |
| Item burner tondet 1 1500/- 1500/-   Brothigt Stand online 1 1400/- 1400/-   UAA Tonget Refiling 0 1500/- 1500/-   Brothigt Tonget Refiling 0 1500/- 1500/-   Brothigt Tonget Refiling 0 1500/- 1000/-   Brothigt Tonget Refiling 0 1500/- 1000/-   Brothigt Tonget Refiling 0 1500/- 1000/-   Brothigt Tonget Refiling 0 100/- 1000/-   Brothigt Tonget Refiling 0 1000/- 1000/-   Brothigt Refiling Refiling 1 100/- 1000/-   Brothigt Refiling Refiling 100/- 1000/- 1000/-   Brothigt Refiling Refiling 100/- 1000/- 1000/-   Brothigt Refiling Refiling <                                                                                                                                                                                                                                                                                                                                                                                                                                                                                                                                                                                                                                                                                                                                                                                                                                                                                                                                                                                                                                                                                                                                                                                                                                                                                                                                                                                                                                                                                                                                                                               | 5         | HP P to Antivirus ins                                                                                                                                                                                          | 54011                          | 01       | 600         | 500/-   |
| $ \begin{array}{ c c c c c c c c c c c c c c c c c c c$                                                                                                                                                                                                                                                                                                                                                                                                                                                                                                                                                                                                                                                                                                                                                                                                                                                                                                                                                                                                                                                                                                                                                                                                                                                                                                                                                                                                                                                                                                                                                                                                                                                                                                                                                                                                                                                                                                                                                                                                                                                                                                                                                                                                                    | 0         | new Brother Tonex                                                                                                                                                                                              |                                | 01       | 1500/-      | 1500/-  |
| Blothet     Tond     Rchi     01     500/-     500/-       Blothet     Tond     Rchi     01     500/-     100/-     100/-       Blothet     Tond     Rchi     100/-     100/-     100/-     100/-       Blothet     Tond     Rchi     100/-     100/-     100/-     100/-     100/-     100/-     100/-     100/-     100/-     100/-     100/-     100/-     100/-     100/-     100/-     100/-     100/-     100/-     100/-     100/-     100/-     100/-     100/-     100/-     100/-     100/-     100/-     100/-     100/-     100/-     100/-     100/-     100/-     100/-     100/-     100/-     100/-     100/-     100/-     100/-     100/-     100/-     100/-     100/-     100/-     100/-     100/-     100/-     100/-     100/-     100/-     100/-     100/-     100/-     100/-     100/-     100/-     100/-     100/-     100/-     100/-     100/-     100/-                                                                                                                                                                                                                                                                                                                                                                                                                                                                                                                                                                                                                                                                                                                                                                                                                                                                                                                                                                                                                                                                                                                                                                                                                                                                                                                                                                                    | S         | Brother Orum unite                                                                                                                                                                                             |                                | 10       | 1400/-      | 1400/-  |
| Blothet     Tond     Rchi     01     500/-     500/-       Blothet     Tond     Rchi     01     500/-     100/-     100/-       Blothet     Tond     Rchi     100/-     100/-     100/-     100/-       Blothet     Tond     Rchi     100/-     100/-     100/-     100/-     100/-     100/-     100/-     100/-     100/-     100/-     100/-     100/-     100/-     100/-     100/-     100/-     100/-     100/-     100/-     100/-     100/-     100/-     100/-     100/-     100/-     100/-     100/-     100/-     100/-     100/-     100/-     100/-     100/-     100/-     100/-     100/-     100/-     100/-     100/-     100/-     100/-     100/-     100/-     100/-     100/-     100/-     100/-     100/-     100/-     100/-     100/-     100/-     100/-     100/-     100/-     100/-     100/-     100/-     100/-     100/-     100/-     100/-     100/-                                                                                                                                                                                                                                                                                                                                                                                                                                                                                                                                                                                                                                                                                                                                                                                                                                                                                                                                                                                                                                                                                                                                                                                                                                                                                                                                                                                    | 1)        | IN A TIME Reffling                                                                                                                                                                                             |                                | POL      | 5001-       | 2500/-  |
| (1)     (10)     (10)     (10)     (10)     (10)     (10)     (10)     (10)     (10)     (10)     (10)     (10)     (10)     (10)     (10)     (10)     (10)     (10)     (10)     (10)     (10)     (10)     (10)     (10)     (10)     (10)     (10)     (10)     (10)     (10)     (10)     (10)     (10)     (10)     (10)     (10)     (10)     (10)     (10)     (10)     (10)     (10)     (10)     (10)     (10)     (10)     (10)     (10)     (10)     (10)     (10)     (10)     (10)     (10)     (10)     (10)     (10)     (10)     (10)     (10)     (10)     (10)     (10)     (10)     (10)     (10)     (10)     (10)     (10)     (10)     (10)     (10)     (10)     (10)     (10)     (10)     (10)     (10)     (10)     (10)     (10)     (10)     (10)     (10)     (10)     (10)     (10)     (10)     (10)     (10)     (10)                                                                                                                                                                                                                                                                                                                                                                                                                                                                                                                                                                                                                                                                                                                                                                                                                                                                                                                                                                                                                                                                                                                                                                                                                                                                                                                                                                                                                     | 8)        | Bralley Trad Retil                                                                                                                                                                                             |                                |          |             | 50h     |
| moved to Worlds): Total                                                                                                                                                                                                                                                                                                                                                                                                                                                                                                                                                                                                                                                                                                                                                                                                                                                                                                                                                                                              | - C       | Dearner Lerr changes                                                                                                                                                                                           |                                | 04       | 100/-       |         |
| INPU & CONCINCIONS INPUT VIEW AND                                                                                                                                                                                                                                                                                                                                                                                                                                                                                                                                                                                                                                                                                                                                                                                                                                                                                                                                                                                                                                                                                                                                                                                                                                                                                                                                                                                                                                                                                                                                                                                                                                                                                                                                                                                                                                                                                                                                                                                                                                                                                                                                                                                                      | 2         |                                                                                                                                                                                                                |                                |          | Total       | 12200   |
| Bell BLAVI JPD core Constrones Software & Visco, D). The Above Medicinal Software Technology and the Above Med                                                                                                                                             |           |                                                                                                                                                                                                                | BIPC CAR                       | WIE NO   |             | s 2nou  |
| Autor Will Be Fronte Mantoned. E) Any Physical Damage Does Not Core United Visitian Core of the Autor of Autor                                                                                                                                              | War ble 1 | narry of the Product Will Be Given Only As Per Terms of Warranty Does<br>for Any Type of Loss Because of Warranty Delays. C) Warranty Does<br>for Any Type of Loss Because of Warranty Does to the Above Month | net Cover Dat<br>oned Sales Do | Not Incl | a to SGST 9 | \$ 2m   |
| estion & unto Satisfaction. G) Goods Once Sold Will hot Be Taken Back.                                                                                                                                                                                                                                                                                                                                                                                                                                                                                                                                                                                                                                                                                                                                                                                                                                                                                                                                                                                                                                                                                                                                                                                                                                                                                                                                                                                                                                                                                                                                                                                                                                                                                                                                                                                                                                                                                                                                                                                                                                                                                                                                                                                                     | nut       | acturer or Poster Constant E) Any Physical Damage Does Not Co                                                                                                                                                  | is Received Mai                | 12       | AF ST       | *       |
|                                                                                                                                                                                                                                                                                                                                                                                                                                                                                                                                                                                                                                                                                                                                                                                                                                                                                                                                                                                                                                                                                                                                                                                                                                                                                                                                                                                                                                                                                                                                                                                                                                                                                                                                                                                                                                                                                                                                                                                                                                                                                                                                                                                                                                                                            | 101 3     | on A upto Satisfaction. G) Goods Once Sold V/#) Not Be Taken Back                                                                                                                                              |                                | 24       | Total Amo   | PC CARE |
| AVE NO. : 50200005435203                                                                                                                                                                                                                                                                                                                                                                                                                                                                                                                                                                                                                                                                                                                                                                                                                                                                                                                                                                                                                                                                                                                                                                                                                                                                                                                                                                                                                                                                                                                                                                                                                                                                                                                                                                                                                                                                                                                                                                                                                                                                                                                                                                                                                                                   | Party of  |                                                                                                                                                                                                                |                                |          |             |         |