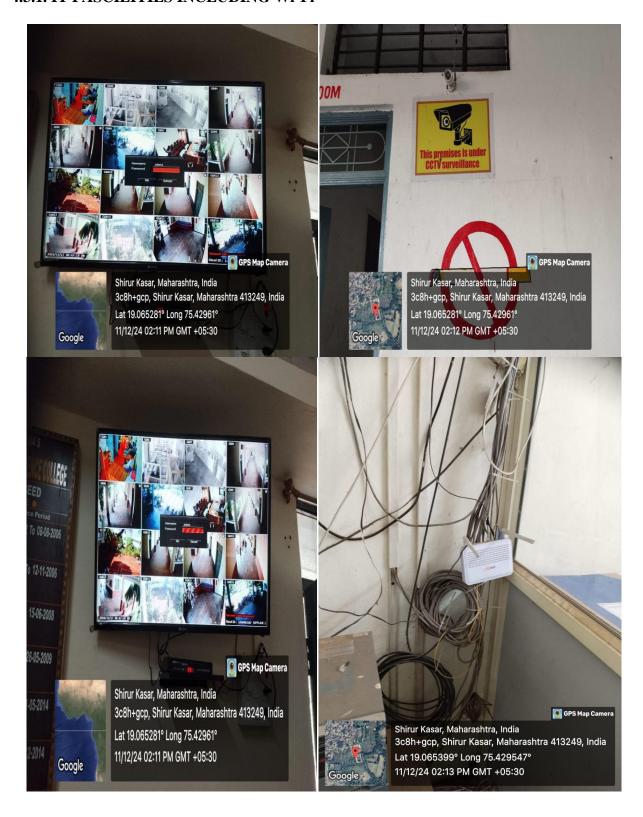

### 4.3.1. IT FASCILITIES INCLUDING Wi-Fi

IQAC Coordinator

Kallkadevi Arts, Commerce and Science College Shirur (lm.), Beed. Kalikadevi Arts, Comm. & Sci. College. Shirur (Ka.), Dist. Beed: