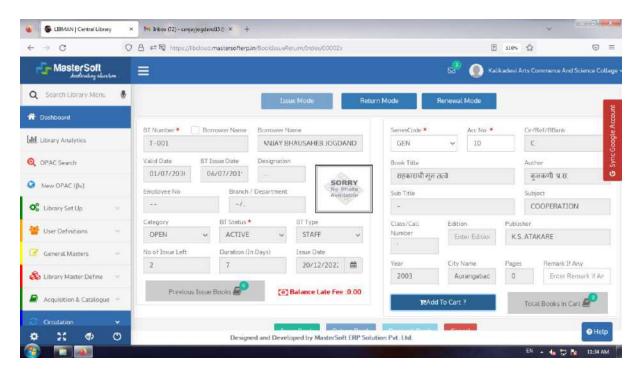

per the details given below:

#### **Bank Account No: INFLIBNLIST06783**

Beneficiary Name: INFLIBNET Centre Bank Name: State Bank of India

Name of the Branch: CMP Centre, Aishwaryam, Limgampally, Hyderabad

IFSC Code: SBIN0004266

#### · Important Note:

- 1 Annual Membership Fee shall be paid through CMP E-Collection(VAN) facility. Bank Account Number is unique and applicable for your college only.
- 2 In case of RTGS/NEFT payment, kindly send the payment details viz UTR No., date of payment to INFLIBNET Centre through email at paymentinfo@inflibnet.ac.in or letter to INFLIBNET Centre Gandhinagar.
- 3 Annual Membership Fee is non-refundable.

Sincerely Yours

Ashok Kumar Rai Scientist - E (CS)

Ph.: +91-79-23268000, Fax: +91-79-23268222, http://www.inflibnet.ac.in



#### Issue Return



**OPAC** 



# Information and Library Network Centre

(An Autonomous Inter-University Centre of UGC)



# सूचना एवं पुस्तकालय नेटवर्क केन्द्र

(विश्वविद्यालय अनुदान आयोग का स्वायत्त अंतर विश्वविद्यालय केन्द्र)

#### National Library and Information Services Infrastructure of Scholarly Content (N-LIST)

#### **Proforma Invoice**

Ref No.: INF/N-LIST/2023/6783

Date: 2023-05-22 05:36:13 (Website) College GST No.: Not Available College GST State Code: MH [27]

#### Name and Address of Subscriber

To
The Principal
Kalikadevi Arts, Comm, &Science College, Shirur
At.Post. Shirur, Tq.Shirur Kasar, Dist.Beed
Shirur (Ka.)
Maharashtra - 413249

| SR. No. | Membership Fee               | Period of Membership | Amount In Rs |
|---------|------------------------------|----------------------|--------