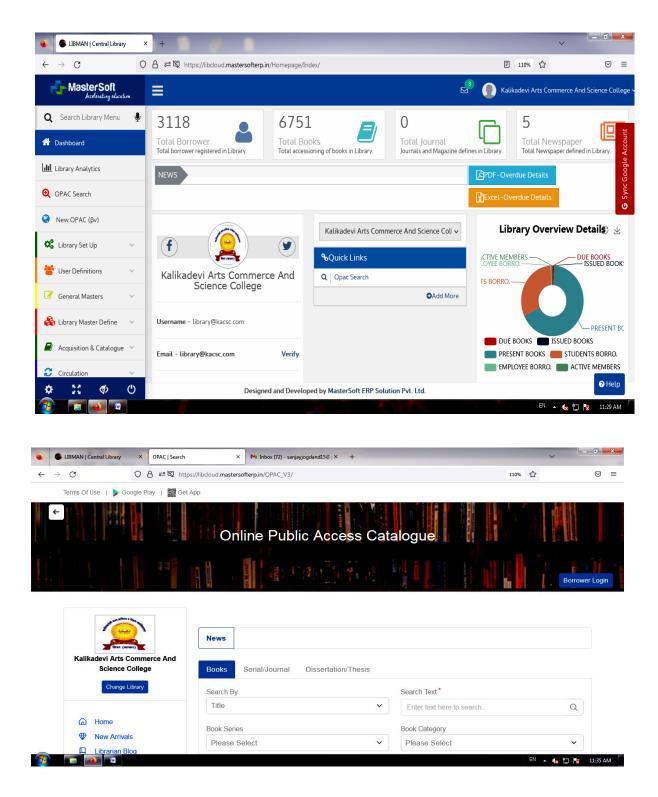

## 4.2.1 - Library is automated using Integrated Library Management System (ILMS)

The spacious library of the college is situated at the front place of the college easily Accessible to the stakeholders. The library has total no. of Books <u>6895</u>. The working hour of the library is from 10.00 am to 5.00 pm. The students are able to access the library physically during the library hours. The newspaper and the daily magazines and bulletins etc. are made available for students. Identity card also issued to the students through library. The students are allowed to borrow the limited copies of the books for some days which can be replaced frequently. <u>123</u> donated books are also available for students to increase their other than subject knowledge. These books are made available for only reading purpose in college. The special reading room is available for the students and studying purpose for the staff. The college staff has authority to explore the library facility unlimited. LIBMAN software is used for the library. The library is partially automated. The accession of the library is computerized with manual Version of the software – LIBMAN-MYSQL