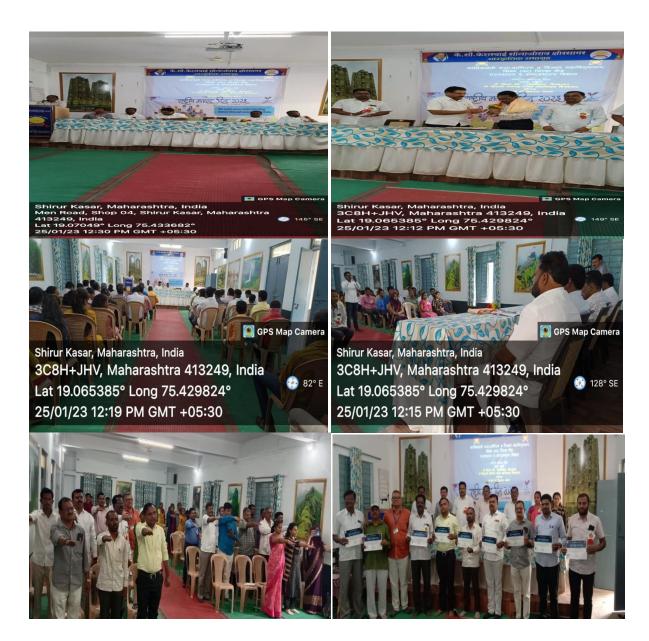

# **National Voter's Day**

| Activity             | National Voter's Day          |
|----------------------|-------------------------------|
| Date                 | 25 <sup>th</sup> January 2023 |
| Collaborating Agency | Tehsil Office Shirur Kasar    |
| Number of Student    | 34                            |
| Place                | College Campus                |