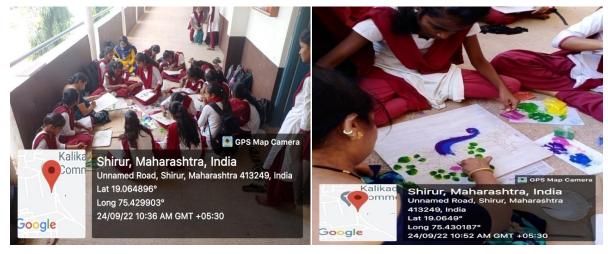

#### **Handicraft Classes for School Students**

| Activity             | Handicraft Classes for School Students |
|----------------------|----------------------------------------|
| Date                 | 24- September -2022                    |
| Collaborating Agency | -                                      |
| Number of Student    | 35                                     |
| Place                | College Campus                         |