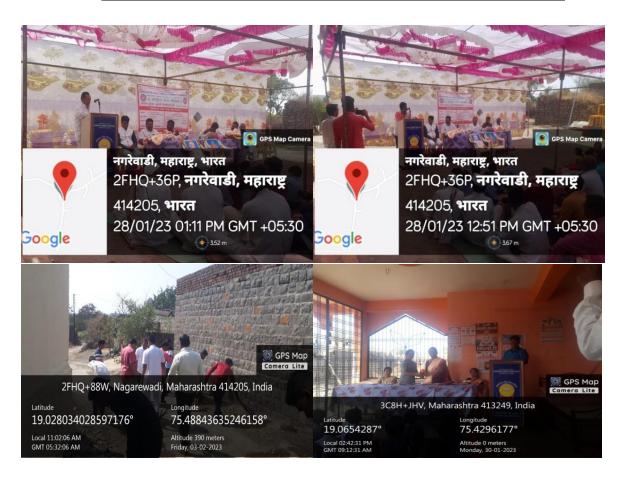

# Special Camp program at NagareWadi

| Activity             | Special Camp program           |
|----------------------|--------------------------------|
| Date                 | 28 <sup>th</sup> January, 2023 |
| Collaborating Agency | -                              |
| Number of Student    | 100                            |
| Place                | NagareWadi                     |