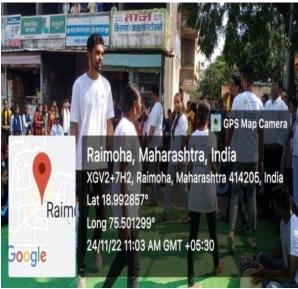

# Rallies and Street Shows against Child Marriage

| Activity             | Rallies and Street Shows against Child<br>Marriage                                                            |
|----------------------|---------------------------------------------------------------------------------------------------------------|
| Date                 | 24- November -2022                                                                                            |
| Collaborating Agency | - UNICEF, District Administration, Women and<br>Child Welfare department, NGO GraminVikas<br>Kendra Gomalwada |
| Number of Student    | 11                                                                                                            |
| Place                | Raimoha                                                                                                       |