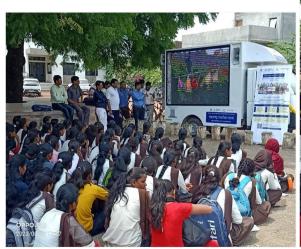

# **Maharashtra Startup Yatra**

| Activity             | Maharashtra Startup Yatra                                            |
|----------------------|----------------------------------------------------------------------|
| Date                 | 10-December-2022                                                     |
| Collaborating Agency | Government Maharashtra Startup Cell                                  |
| Number of Student    | 475                                                                  |
| Place                | Kalikadevi Arts, Commerce and Science<br>College Shirur Kasar Campus |