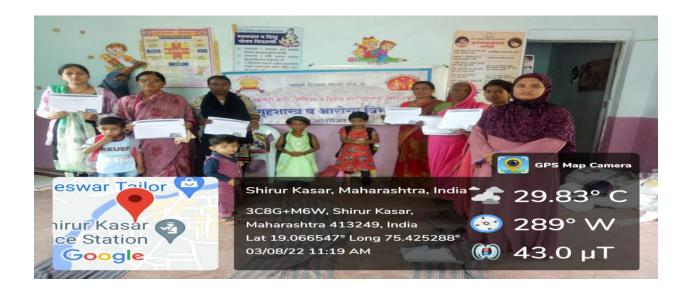

### **World Breast Feeding Week**

| Activity             | World Breast Feeding Week |
|----------------------|---------------------------|
| Date                 | 03- August- 2022          |
| Collaborating Agency | -                         |
| Number of Student    | 21                        |
| Place                | Bajartal, Shirur Kasar    |