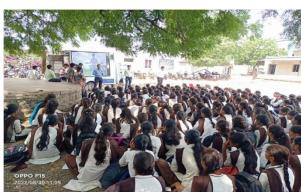

# **Maharashtra Startup Yatra**

| Activity             | Maharashtra Startup Yatra                                            |
|----------------------|----------------------------------------------------------------------|
| Date                 | 10-December-2022                                                     |
| Collaborating Agency | Government Maharashtra Startup Cell                                  |
| Number of Student    | 475                                                                  |
| Place                | Kalikadevi Arts, Commerce and Science<br>College Shirur Kasar Campus |