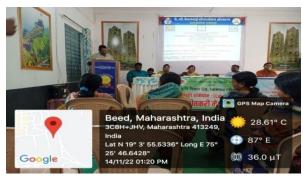

#### **Workshops on Bore Well Recharge**

| Activity             | Workshops on Bore Well Recharge                                                        |
|----------------------|----------------------------------------------------------------------------------------|
| Date                 | 14 <sup>th</sup> Nov. 2022                                                             |
| Collaborating Agency | Dhan foundation, Shirur Kasar & Krishi<br>Vidnayan Kendra, Khamgaon, Georai Dist. Beed |
| Number of Student    | 19                                                                                     |
| Place                | College Campus                                                                         |