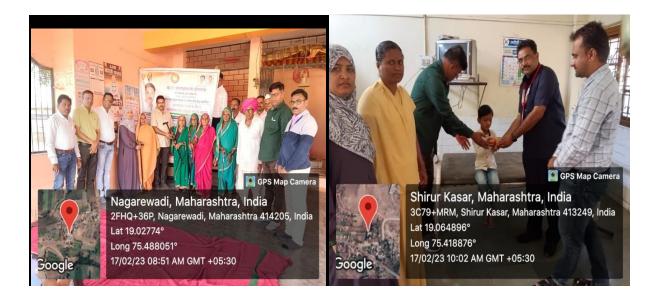

# Special Camp program at NagareWadi

| Activity             | Special Camp program           |
|----------------------|--------------------------------|
| Date                 | 28 <sup>th</sup> January, 2023 |
| Collaborating Agency | -                              |
| Number of Student    | 100                            |
| Place                | NagareWadi                     |

Aware parents and Healthy child

| Activity             | Aware parents and Healthy child |
|----------------------|---------------------------------|
| Date                 | 20 - February- 2023             |
| Collaborating Agency | -                               |
| Number of Student    | 20                              |
| Place                | College Campus                  |