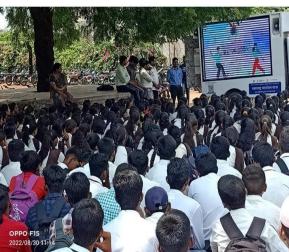

# **Maharashtra Startup Yatra**

| Activity             | Maharashtra Startup Yatra                                            |
|----------------------|----------------------------------------------------------------------|
| Date                 | 10-December-2022                                                     |
| Collaborating Agency | Government Maharashtra Startup Cell                                  |
| Number of Student    | 475                                                                  |
| Place                | Kalikadevi Arts, Commerce and Science<br>College Shirur Kasar Campus |