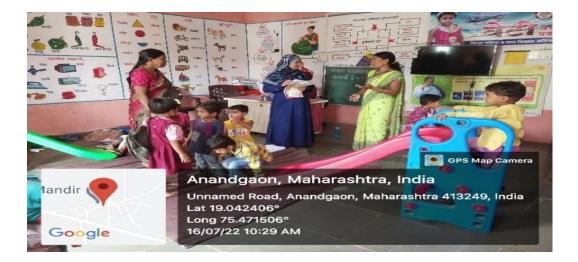

# Health Awareness Program at Anandgaon For Anganwadi Children

| Activity             | Health Awareness Program |
|----------------------|--------------------------|
| Date                 | 16- July - 2022          |
| Collaborating Agency | -                        |
| Number of Student    | 19                       |
| Place                | Anandgaon                |