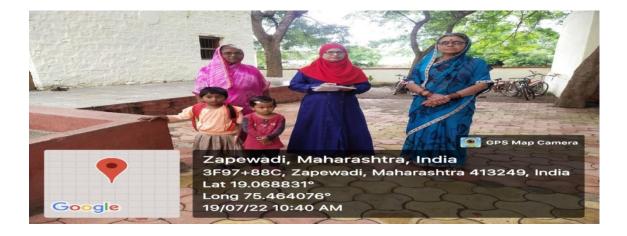

# **Women- Parents Meet**

| Activity             | Women- Parents Meet |
|----------------------|---------------------|
| Date                 | 19- July - 2022     |
| Collaborating Agency | -                   |
| Number of Student    | 06                  |
| Place                | Zapewadi            |