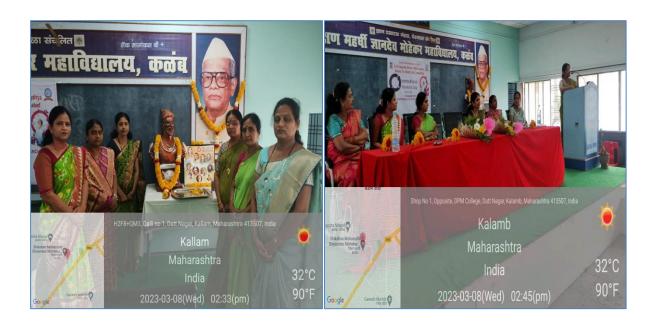

# **World Women Day**

| Activity             | World Women Day                                                  |
|----------------------|------------------------------------------------------------------|
| Date                 | 08- March - 2023                                                 |
| Collaborating Agency | -                                                                |
| Number of Student    | 30                                                               |
| Place                | S. M. Dnyandeo Mohekar Mahavidhyalaya<br>Kalamb, Dist- Osmanabad |