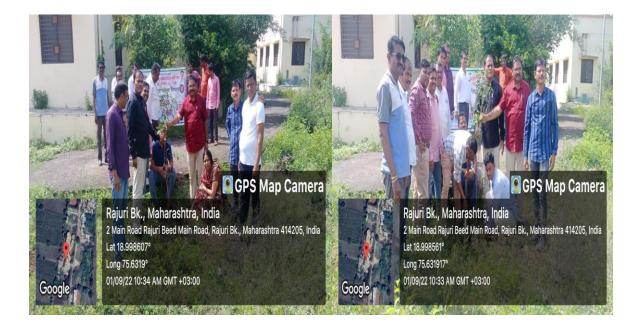

# Tree plantation

| Activity             | Tree Plantation at Navgan Rajuri |
|----------------------|----------------------------------|
| Date                 | 01-September-2022                |
| Collaborating Agency | -                                |
| Number of Student    | 30                               |
| Place                | NavganRajuri                     |