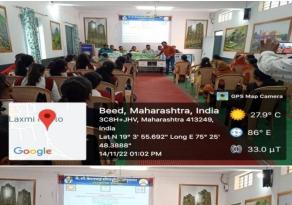

#### **Workshops on Bore Well Recharge**

| Activity             | Workshops on Bore Well Recharge                                                        |
|----------------------|----------------------------------------------------------------------------------------|
| Date                 | 14 <sup>th</sup> Nov. 2022                                                             |
| Collaborating Agency | Dhan foundation, Shirur Kasar & Krishi<br>Vidnayan Kendra, Khamgaon, Georai Dist. Beed |
| Number of Student    | 19                                                                                     |
| Place                | College Campus                                                                         |