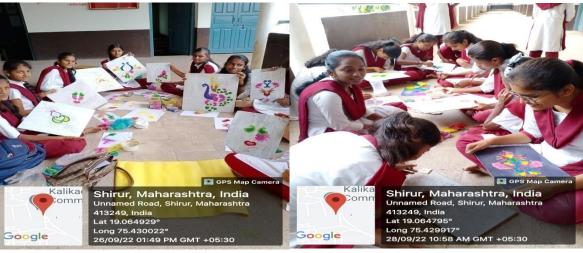

#### **Handicraft Classes for School Students**

| Activity             | Handicraft Classes for School Students |
|----------------------|----------------------------------------|
| Date                 | 24- September -2022                    |
| Collaborating Agency | -                                      |
| Number of Student    | 35                                     |
| Place                | College Campus                         |