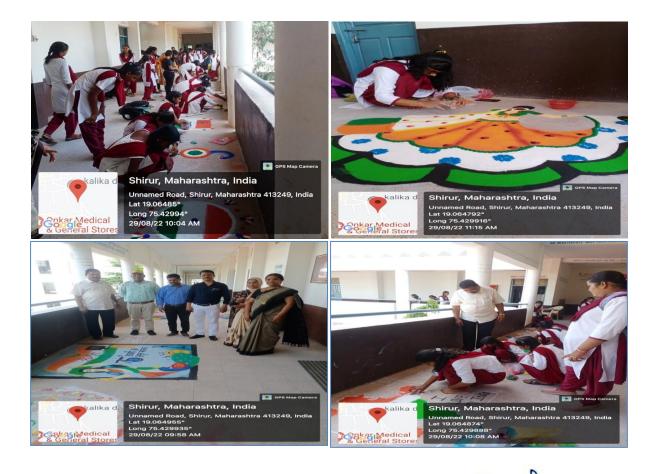

# Rangoli Competition on the occasion of Azadika Amrit Mahotsav

| Activity             | Rangoli Competition on the occasion of<br>Azadika Amrit Mahotsav |
|----------------------|------------------------------------------------------------------|
| Date                 | 27 -August -2022                                                 |
| Collaborating Agency | -                                                                |
| Number of Student    | 50                                                               |
| Place                | College Campus                                                   |