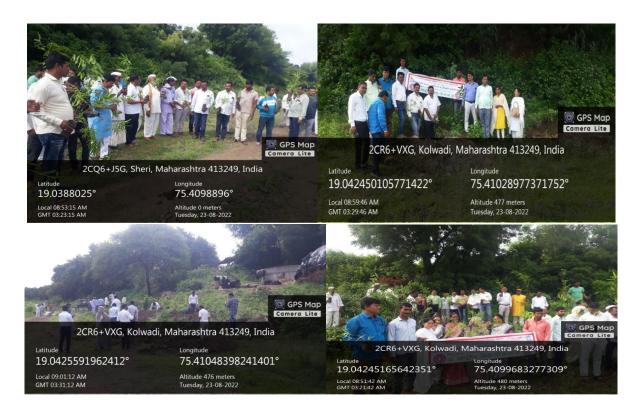

#### Tree Plantation at Kolwadi

| Activity             | Tree Plantation at Kolwadi    |
|----------------------|-------------------------------|
| Date                 | 23 <sup>rd</sup> August 2022. |
| Collaborating Agency | -                             |
| Number of Student    | 30                            |
| Place                | Kolwadi Village               |