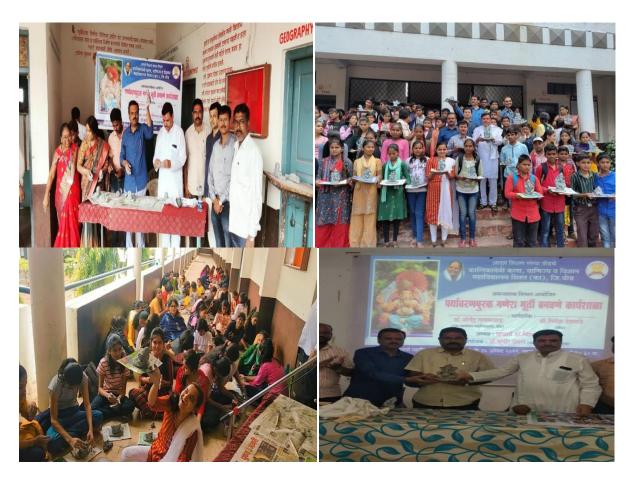

# **\*** Eco-friendly Ganesha Murti Making workshop

| Activity             | Eco-friendly Ganesha Murti Making workshop |
|----------------------|--------------------------------------------|
| Date                 | 25 <sup>th</sup> August 2022               |
| Collaborating Agency | -                                          |
| Number of Student    | 150                                        |
| Place                | College Campus                             |