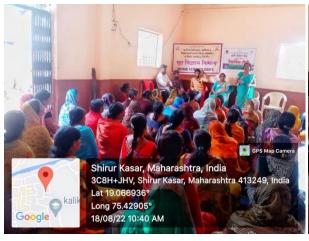

# Lecture on Health of Middle Aged Women

| Activity             | Lecture on Health of Middle Aged Women                                                                              |
|----------------------|---------------------------------------------------------------------------------------------------------------------|
| Date                 | 18- August -2022                                                                                                    |
| Collaborating Agency | Krushi Vidnyan Kendra, Khamgaon, Beed-II and<br>Maharashtra RajyaJeevanUnnatiAbhiyanKaksha,<br>Shirur (Kasar), Beed |
| Number of Student    | 35                                                                                                                  |
| Place                | College Campus                                                                                                      |