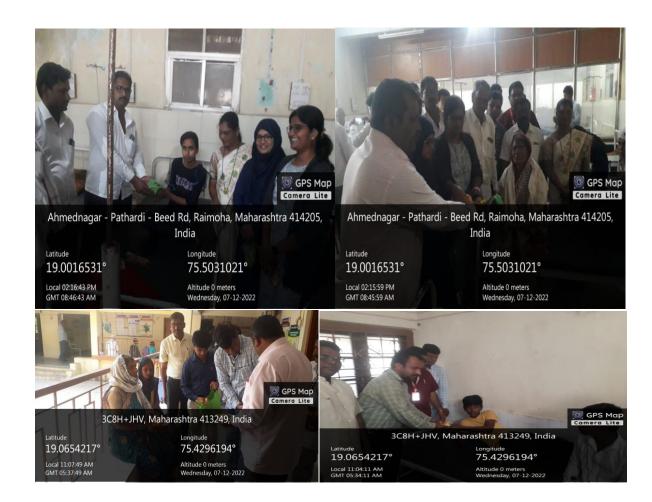

# Rallies and Street Shows against Child Marriage

| Activity             | Rallies and Street Shows against Child<br>Marriage                                                            |
|----------------------|---------------------------------------------------------------------------------------------------------------|
| Date                 | 24- November -2022                                                                                            |
| Collaborating Agency | - UNICEF, District Administration, Women and<br>Child Welfare department, NGO GraminVikas<br>Kendra Gomalwada |
| Number of Student    | 11                                                                                                            |
| Place                | Raimoha                                                                                                       |