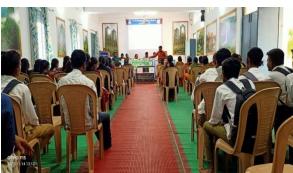

#### **Workshops on Bore Well Recharge**

| Activity             | Workshops on Bore Well Recharge                                                        |
|----------------------|----------------------------------------------------------------------------------------|
| Date                 | 14 <sup>th</sup> Nov. 2022                                                             |
| Collaborating Agency | Dhan foundation, Shirur Kasar & Krishi<br>Vidnayan Kendra, Khamgaon, Georai Dist. Beed |
| Number of Student    | 19                                                                                     |
| Place                | College Campus                                                                         |