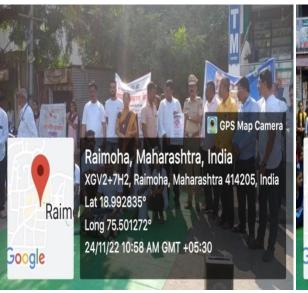

# Rallies and Street Shows against Child Marriage

| Activity             | Rallies and Street Shows against Child<br>Marriage                                                            |
|----------------------|---------------------------------------------------------------------------------------------------------------|
| Date                 | 24- November -2022                                                                                            |
| Collaborating Agency | - UNICEF, District Administration, Women and<br>Child Welfare department, NGO GraminVikas<br>Kendra Gomalwada |
| Number of Student    | 11                                                                                                            |
| Place                | Raimoha                                                                                                       |