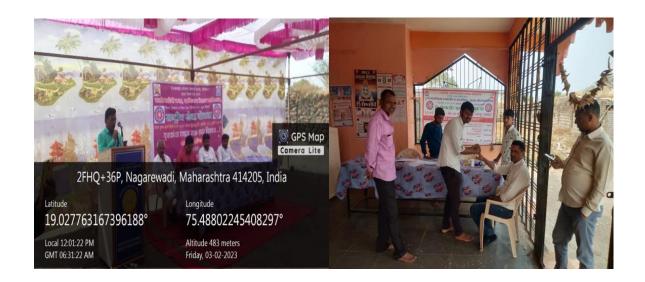

# Special Camp program at NagareWadi

| Activity             | Special Camp program           |
|----------------------|--------------------------------|
| Date                 | 28 <sup>th</sup> January, 2023 |
| Collaborating Agency | -                              |
| Number of Student    | 100                            |
| Place                | NagareWadi                     |