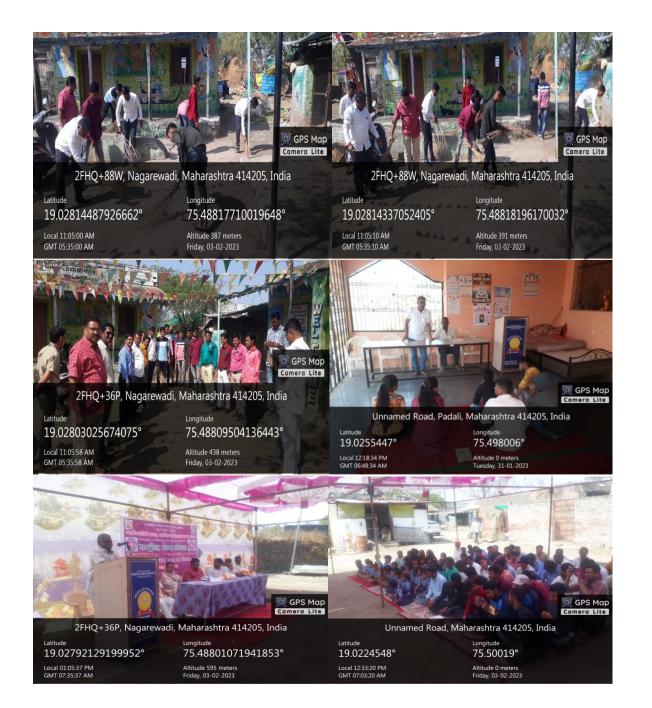

# Special Camp program at NagareWadi

| Activity             | Special Camp program           |
|----------------------|--------------------------------|
| Date                 | 28 <sup>th</sup> January, 2023 |
| Collaborating Agency | -                              |
| Number of Student    | 100                            |
| Place                | NagareWadi                     |