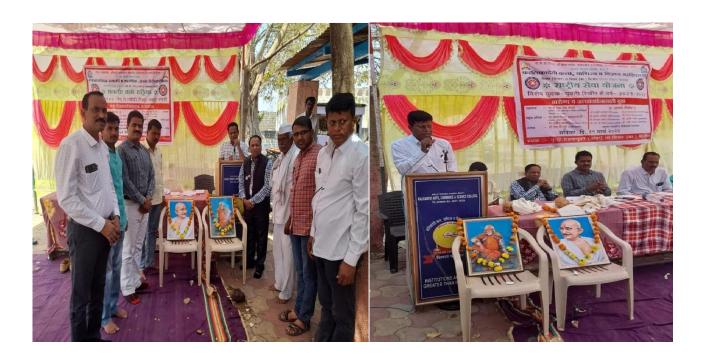

## Lecture Series on "Enlightenment of Women on Different Issues".

| Activity                | Lecture Series on "Enlightenment of Women on Different Issues". |
|-------------------------|-----------------------------------------------------------------|
| Date                    | 07- October -2021                                               |
| Collaborating<br>Agency | Arts and Science College Shivajinagar, Gadhi, Beed              |
| Number of<br>Student    | 45                                                              |
| Mode                    | Virtual                                                         |

#### **Empowerment of Rural Women Program**

| Activity                | Empowerment of Rural Women Program                                                                               |
|-------------------------|------------------------------------------------------------------------------------------------------------------|
| Date                    | 22-March- 2022                                                                                                   |
| Collaborating<br>Agency | Krushi VidnyanKendra, Khamgaon, Beed-II and Maharashtra Rajya Jeevan Unnati Abhiyan Kaksha, Shirur (Kasar), Beed |
| Number of<br>Women      | 42                                                                                                               |
| Place                   | College Campus                                                                                                   |