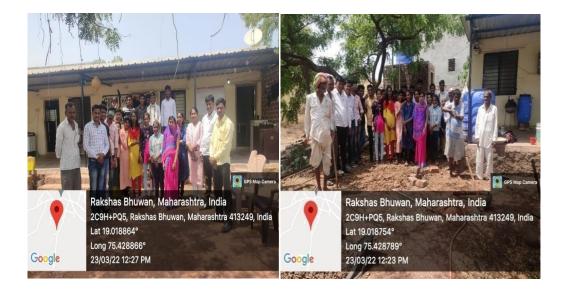

## **Special Camp of NSS**

| Activity                    | Special Camp of NSS                                              |
|-----------------------------|------------------------------------------------------------------|
| Date                        | 21st March 2022 to 25th March 2022                               |
| <b>Collaborating Agency</b> | -                                                                |
| Number of Student           | 100                                                              |
| Place                       | Mauje Rakshasabhuvan Tamba, Taluka Shirur Kasar<br>District.Beed |

## **Animals Vaccinated Program**

| Activity                    | Animals Vaccinated Program                                       |
|-----------------------------|------------------------------------------------------------------|
| Date                        | 22- March 2022                                                   |
| <b>Collaborating Agency</b> | -                                                                |
| Number of Student           | 20                                                               |
| Place                       | Mauje Rakshasabhuvan Tamba, Taluka Shirur Kasar<br>District.Beed |