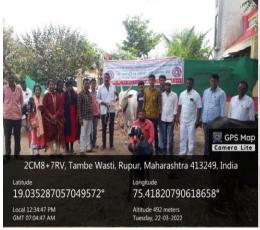

## **Animals Vaccinated Program**

| Activity                    | Animals Vaccinated Program                                       |
|-----------------------------|------------------------------------------------------------------|
| Date                        | 22- March 2022                                                   |
| <b>Collaborating Agency</b> | -                                                                |
| Number of Student           | 20                                                               |
| Place                       | Mauje Rakshasabhuvan Tamba, Taluka Shirur Kasar<br>District.Beed |