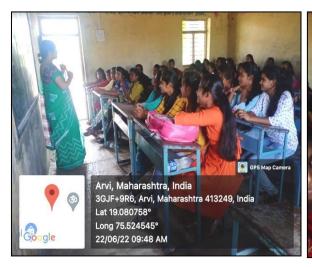

#### **Good Physical and Mental Health For School students**

| Activity                | International Yoga Day Good Physical and Mental<br>Health For School students |
|-------------------------|-------------------------------------------------------------------------------|
| Date                    | 22-June 2022                                                                  |
| Collaborating<br>Agency | -                                                                             |
| Number of<br>Student    | 53                                                                            |
| Place                   | Zilla parishad School Shirur kasar                                            |