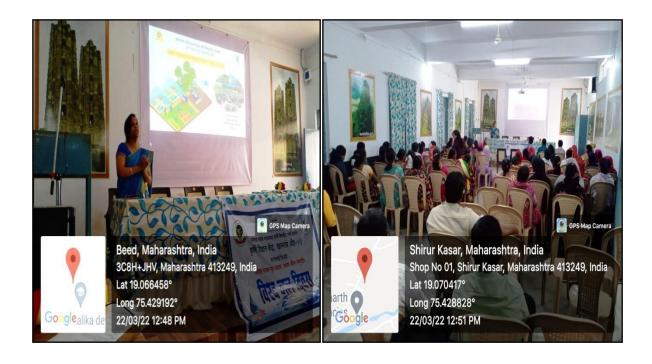

#### **Empowerment of Rural Women Program**

| Activity                | Empowerment of Rural Women Program                                                                               |
|-------------------------|------------------------------------------------------------------------------------------------------------------|
| Date                    | 22-March- 2022                                                                                                   |
| Collaborating<br>Agency | Krushi VidnyanKendra, Khamgaon, Beed-II and Maharashtra Rajya Jeevan Unnati Abhiyan Kaksha, Shirur (Kasar), Beed |
| Number of<br>Women      | 42                                                                                                               |
| Place                   | College Campus                                                                                                   |