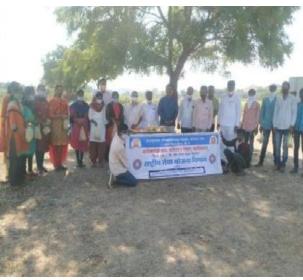

## **Animals Vaccinated Program**

| Activity                    | Animals Vaccinated Program                                       |
|-----------------------------|------------------------------------------------------------------|
| Date                        | 22- March 2022                                                   |
| <b>Collaborating Agency</b> | -                                                                |
| Number of Student           | 20                                                               |
| Place                       | Mauje Rakshasabhuvan Tamba, Taluka Shirur Kasar<br>District.Beed |