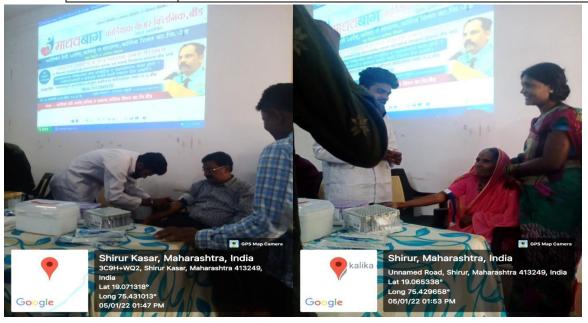

#### **Health Checkup Camp for Diabetic and Heart Patients**

| Activity                 | Health Checkup Camp for Diabetic and Heart Patients |
|--------------------------|-----------------------------------------------------|
| Date                     | 5- January- 2022                                    |
| Collaborating<br>Agency  | Madhavbag Cardiac Clinic of Dist- Beed              |
| Number of<br>Beneficiary | 15                                                  |
| Place                    | College Campus                                      |