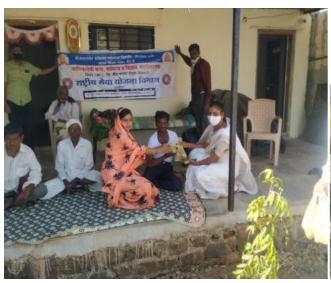

#### **Empowerment of Rural Women Program**

| Activity                | Empowerment of Rural Women Program                                                                               |
|-------------------------|------------------------------------------------------------------------------------------------------------------|
| Date                    | 22-March- 2022                                                                                                   |
| Collaborating<br>Agency | Krushi VidnyanKendra, Khamgaon, Beed-II and Maharashtra Rajya Jeevan Unnati Abhiyan Kaksha, Shirur (Kasar), Beed |
| Number of<br>Women      | 42                                                                                                               |
| Place                   | College Campus                                                                                                   |