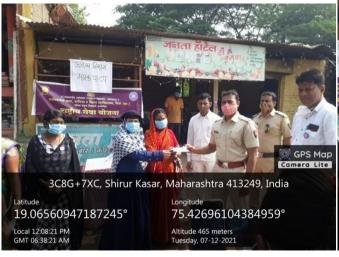

#### **Mask Distribution Program:**

| Activity              | Mask Distribution Program |
|-----------------------|---------------------------|
| Date                  | 07- December-2021         |
| Collaborating Agency  | -                         |
| Number of beneficiary | 2000 beneficiary          |
| Place                 | Shirur Kasar City         |