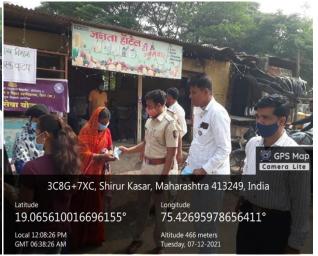

#### **Mask Distribution Program:**

| Activity              | Mask Distribution Program |
|-----------------------|---------------------------|
| Date                  | 07- December-2021         |
| Collaborating Agency  | -                         |
| Number of beneficiary | 2000 beneficiary          |
| Place                 | Shirur Kasar City         |