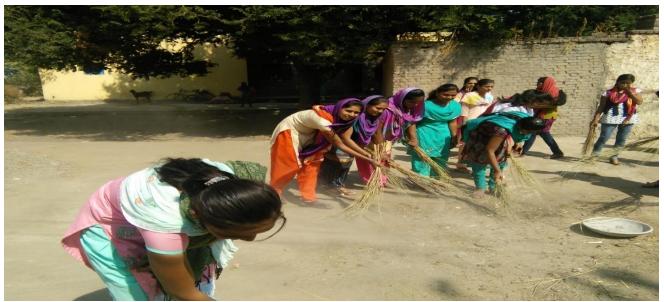

# **Village Cleaning Camping**

| Name of Activity       | Village Cleaning Camping |
|------------------------|--------------------------|
| Date                   | 01 December 2019         |
| Collaborating Agency   | Department of NSS        |
| Number of Participants | 65                       |
| Place                  | Rakasbhuvan              |