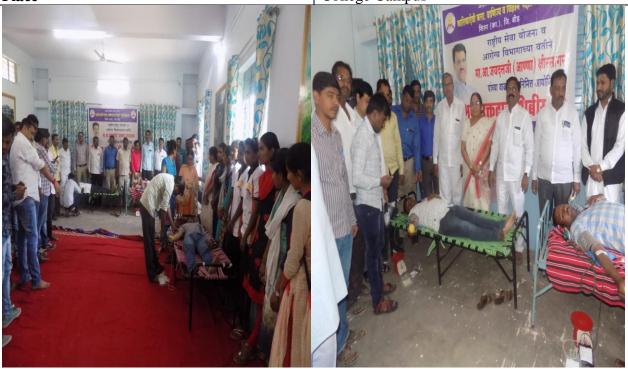

## **Blood Donation Camp**

| Name of Activity       | Blood Donation Camp |
|------------------------|---------------------|
| Date                   | 07 December 2019    |
| Collaborating Agency   | Department of NSS   |
| Number of Participants | 60                  |
| Place                  | College Campus      |

कार्यन्त्रमाधिकारी राष्ट्रीय सेवा योजना कालिकादेवी कला,वागिज्य व विज्ञान महाविद्यालय,शिकर कासार जि.बीड