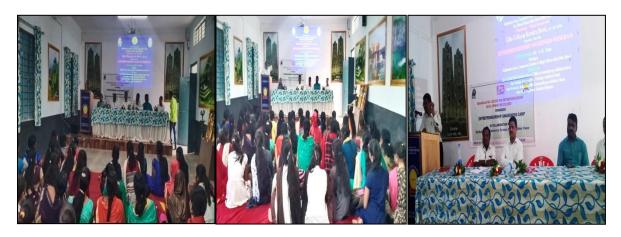

## **National Voter's Day**

| Activity             | National Voter's Day          |
|----------------------|-------------------------------|
| Date                 | 25 <sup>th</sup> January 2020 |
| Collaborating Agency | Election Commission of India  |
| Number of Student    | 40                            |
| Place                | College Campus                |