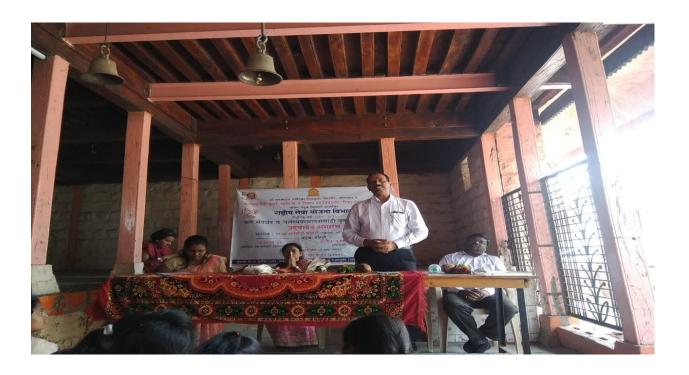

## **Health Awareness Program**

| Name of Activity       | Health Awareness Program |
|------------------------|--------------------------|
| Date                   | 07 October 2020          |
| Collaborating Agency   | Department of NSS        |
| Number of Participants | 100                      |
| Place                  | Rakasbhuvan              |

Shirur (Kasar) (Kasar)

कार्यन्त्रमाधिकारी राष्ट्रीय सेवा योजना कालिकादेवी कला,वाणिज्य व विज्ञान महाविद्यालय,शिकर कासार जि.बीड