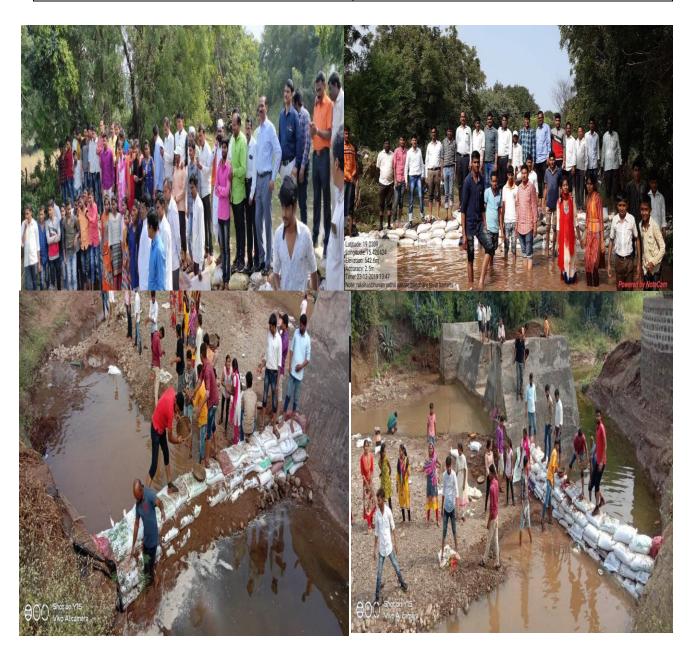

## **Construction of Vanrai Dam**

| Name of Activity       | Construction of Vanrai Dam |
|------------------------|----------------------------|
| Date                   | 22 December 2019           |
| Collaborating Agency   | Department of NSS camp     |
| Number of Participants | 100                        |
|                        | Rakasbhuvan                |