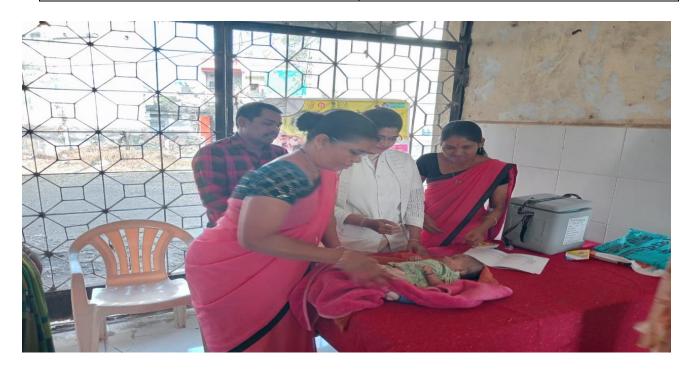

## **Pulse Polio Immunization Program**

| Name of Activity       | Pulse Polio Immunization Program |
|------------------------|----------------------------------|
| Date                   | 8 October 2020                   |
| Collaborating Agency   | Department of NSS                |
| Number of Participants | 06 beneficiary                   |
| Place                  | Rakasbhuvan                      |

Shirur (Kasar) (Comm. e (Kasar) Comm. e (Kasar

कार्यन्त्रमाधिकाशे राष्ट्रीय सेवा बोजना कालिकादेवी कला,वाणिज्य व विक्रान महाविद्यालय,शिरूर कासार जि.बीड