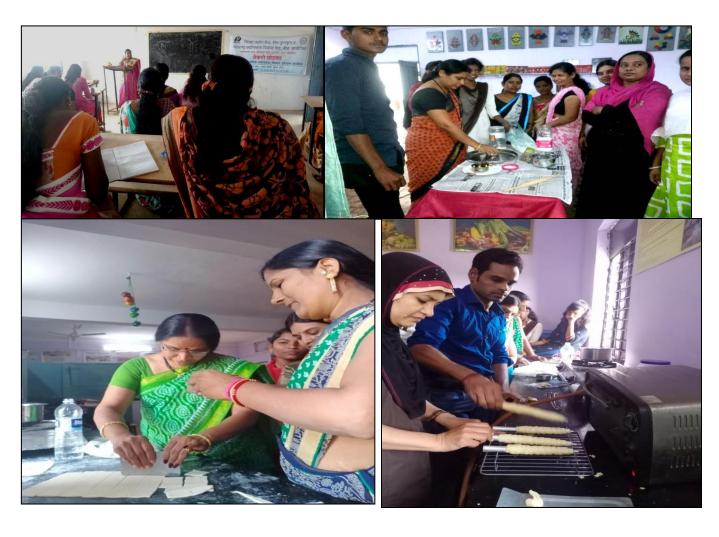

## **One Month Bakery and Confectionary Workshop**

| Name of Activity       | One Month Bakery and Confectionary Workshop |
|------------------------|---------------------------------------------|
| Date                   | 02-12-2019 to 01-01-2020                    |
| Collaborating Agency   | Zilhaudhyog Kendra Beed                     |
| Number of Participants | 50                                          |
| women                  |                                             |
| Place                  | zilla parishad School Shirur kasar          |