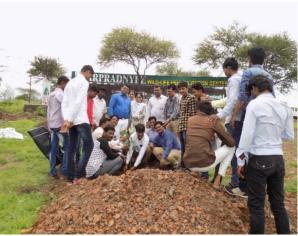

## Water Conservation and Water Management Program

| Name of Activity              | Water Conservation and Water Management Program  |
|-------------------------------|--------------------------------------------------|
| Date                          | 4 <sup>th</sup> to 10 <sup>th</sup> January 2019 |
| Collaborating Agency          | Department of NSS                                |
| <b>Number of Participants</b> | 100                                              |
| Place                         | MaujiPadli.                                      |

कार्यन्त्रमाधिकारी राष्ट्रीय सेवा योजना कालिकादेवी कला,वाणिज्य व विकान महाविद्यालय,शिकर कासार जि.बीड

Kalikadevi Arts, Comm. & Sci. College: Shirur (Ka.), Dist, Beed: