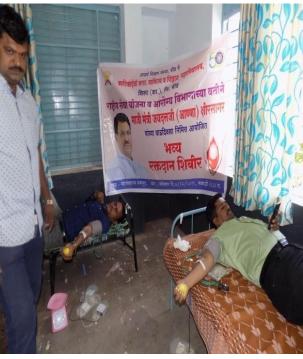

## **Blood Donation Camp**

| Name of Activity       | Blood Donation Camp |
|------------------------|---------------------|
| Date                   | 07 December 2018    |
| Collaborating Agency   | Department of NSS   |
| Number of Participants | 40                  |
| Place                  | College Campus      |

कार्यन्त्रमाधिकाशै राष्ट्रीय सेवा बोजना कालिकादेवी कला,वाशिज्य व विकान महाविद्यालय,शिकर कासार जि.बीड

evi Arts, Comm. & Sci. College: ihirur (Ka.), Dist. Beed: