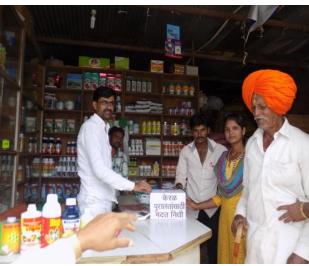

## **Youth Voter Awareness Campaign**

| Name of Activity       | National Voter's Day           |
|------------------------|--------------------------------|
| Date                   | 28 <sup>th</sup> September2018 |
| Collaborating Agency   | Department of NSS              |
| Number of Participants | 50                             |
| Place                  | College Campus                 |