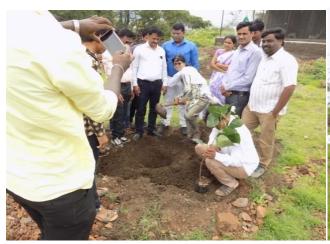

## **Tree Plantation Program**

| Name of Activity            | Tree Plantation Program |
|-----------------------------|-------------------------|
| Date                        | 07 December 2018        |
| <b>Collaborating Agency</b> | Department of NSS       |
| Number of Participants      | 40                      |
| Place                       | Tagdgaon                |

Shirur (Kasar) (Comm. (Kasar) (Comm.

कार्यन्त्रमाधिकाशै राष्ट्रीय सेवा बोजना कालिकादेवी कला,वाशिज्य व विज्ञान महाविद्यालय,शिरूर कासार जि.बीड

evi Arts, Comm. & Sci. College; hirur (Ka.), Dist. Beed: