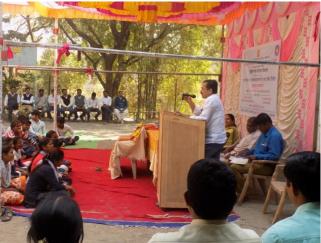

## **Youth Voter Awareness Campaign**

| Name of Activity       | National Voter's Day           |
|------------------------|--------------------------------|
| Date                   | 28 <sup>th</sup> September2018 |
| Collaborating Agency   | Department of NSS              |
| Number of Participants | 50                             |
| Place                  | College Campus                 |

कार्यक्रमाधिकारी राष्ट्रीय सेवा योजना कालिकादेवी कला,वाशिज्य व विज्ञान महाविद्यालय,शिकर कासार जि.बीड

Kalikadevi Arts, Comm. & Sci. College: Shirur (Ka.), Dist, Beed: