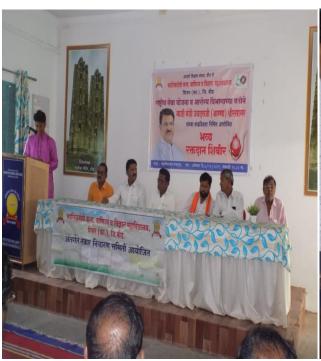

### **Collect Donation for Flood Victims in Kerala**

| Name of Activity       | Collect Donation for Flood Victims in Kerala |
|------------------------|----------------------------------------------|
| Date                   | 03 September 2018                            |
| Collaborating Agency   | Department of NSS                            |
| Number of Participants | 100                                          |
| Place                  | Shirur Kasar                                 |

Shirur (Kasar) (Committee (Kasar

कार्यन्त्रमाधिकाशे राष्ट्रीय सेवा योजना कातिकादेवी कला,वाशिज्य व विक्रान महाविद्यासय,शिरूर कासार जि.बीड

Kalikadevi Arts, Comm. & Sci. College: Shirur (Ka.), Dist, Beed: