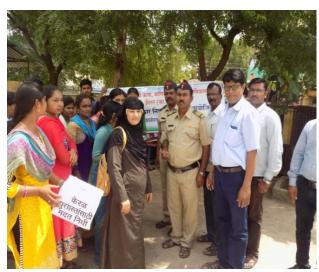

## **Youth Voter Awareness Campaign**

| Name of Activity       | National Voter's Day           |
|------------------------|--------------------------------|
| Date                   | 28 <sup>th</sup> September2018 |
| Collaborating Agency   | Department of NSS              |
| Number of Participants | 50                             |
| Place                  | College Campus                 |