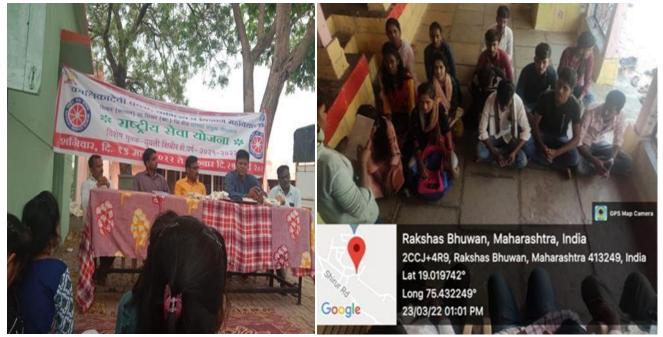

## **Special Camp of NSS**

Special Camp of National Service Scheme Department of Kalikadevi College of Arts and Commerce Science from 21st March 2022 to 25th March 2022 at Mauje Rakshasabhuvan Tamba, Taluka Shirur Kasar District.Beed was taken at this place.Principal Dr.N.N. Kale was the president of theprogram on this occasion, Dr. Sanjay Tupe, In-charge principal of the college; chief guest was NaviMumbai Police Station's PI Shri. Sapre Saheb, village police Patil Dinkar Tambe, Sarpanch DattatrayTambe,Sub-SarpanchJitendraKhole,VillageDevelopmentOfficerA.B.KawadeProgramOfficerProfessor Dr.Ashok Gholve, Dr.Villagers and Rashtriya Swayam sevak were present along with Sandeep Sampal etc.

# सेवा योजना शिबिरातून जगण्याची पध्दत शिकविली जाते : डॉ.काळे

शिबिरातून आपल्याला ऊर्जा मिळते.त्याचयरोवर अधत्रदा निर्मुलन करण्याचे काम सुद्धा राष्ट्रीय सेवा योजनेच्या माध्यमातून केले जाते.सुहढ शरिरामध्ये सुरढ मेंदू असतो आणि सुरढ मन अशा शरिरामध्ये