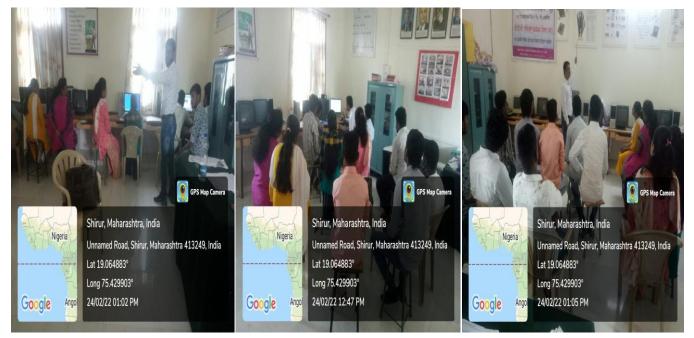

## . DTP COURSE

Kalikadevi College Shirur Kasar, Maharashtra Entrepreneurship Development Center Beed conducted in association with District Industry Center Beed under special component scheme DTP. This course was conducted from04/02/2022to 05/03/2022inthe Computer Room of Department of Commerce. For this course, DTP conducted direct interviews of grandmothers and ex-students of special unitsinShirurPanchkroshion03/02/2022.30studentswere selected for the course. Prof. as instructor for this .Dr. Dnyaneshwar Yewle appointed. course was InauguratingthisDTPcourse, ProjectOfficerofMaharashtraEntrepreneurshipDevelopmentCenter Beed Hon.Itwas done by Ramesh Jadhav and Babasaheb Maharanor. On this occasion, the principal of the Dr.Sanjay Head of Department of Commerce college Tupe, Prof.Dr.DnyaneshwarYewle,Prof.Dr.GaneshAdgaonkar,Prof.Dr.DhammapalGhumre was the chief presence