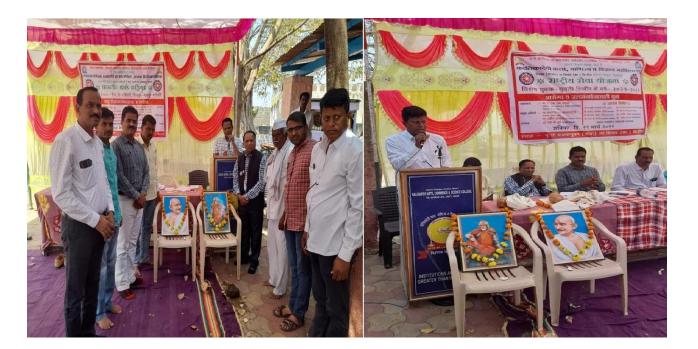

## **Special Camp of NSS**

Special Camp of National Service Scheme Department of Kalikadevi College of Arts and Commerce Science from 21st March 2022 to 25th March 2022 at Mauje Rakshasabhuvan Tamba, Taluka Shirur Kasar District.Beed was taken at this place.Principal Dr.N.N. Kale was the president of theprogram on this occasion, Dr. Sanjay Tupe, In-charge principal of the college; chief guest was NaviMumbai Police Station's PI Shri. Sapre Saheb, village police Patil Dinkar Tambe, Sarpanch DattatrayTambe,Sub-SarpanchJitendraKhole,VillageDevelopmentOfficerA.B.KawadeProgramOfficerProfessor Dr.Ashok Gholve, Dr.Villagers and Rashtriya Swayam sevak were present along with Sandeep Sampal etc.

#### **Special Camp Valedictory Function**

The special camp of the National Service Planning Department was concluded on 25th March 2022 in the presence of Chief Guest Ex-Principal Dr. Dattatray Aghav and Dr. Anand Wagh.On this occasion, the program was chaired by the principal of the college. Dr. Vishwas Kandare was present on this occasion in large numbers of villagers and volunteers.