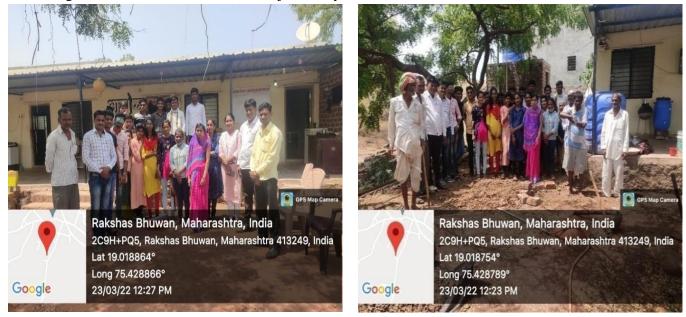

### NSS Volunteers Shramdan in Ajol Old Age Home Project

The students of National Service Scheme Department of the college beautified the area by donating Shramdan in Ajol Old Age Home Project at Rakshasa Bhuvan Tamba District Shirur Kasar.On this occasion NSS program officer Dr.Ashok Gholve, Dr.Sandeep Sampal, Director Karan Tambe Adhialong with volunteers an delders of Ajol family.

# आजोळ परिवारातील वृद्धांच्या सहवासातून समजले समाजवास्तव

शिरूर,दि.२३ (लोकशा न्युज) - तालुक्यातील राक्षसभुवन ताबा येथील आजोळ परिवार या वुद्धाश्रमत राष्ट्रीय सेवा योजनेच्या र्वय्यस्विकांनी वृद्धाश्रम श्रमदान पृढांतुमात राष्ट्राय सवा याजनच्या रवयंसेवकांती. वृद्धाश्रम श्रमदान के ले., याबेळी येथील वृद्ध तिराधाराशी हितगुज करताना त्यांच्या डोळ्यात पाणी आले. त्यांची कथा ऐकून समाजातील बास्तब माहित समजलेले.