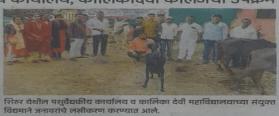

#### रासेयो शिबिरात २३५ पशुधनाचे लसीकरण शिरुरमध्ये पशुवैद्यकीय कार्यालय, कालिकादेवी कॉलेजचा उपक्रम

लोकमत न्यूज नेटवर्क शिरूर कासार : येथील पशुर्वेचकीय कार्यालय व कालिका देवी महाविद्यालय राष्ट्रीय सेवा योजना विभाग यांच्या संयुक्त विद्यमाने जनावरांचे लसीकरण व आरोग्य तपासणी शिबिर घेण्यात आले. शिबिरामध्ये २९४ जनावरोंचे लसीकरण व तपासणी करण्यात आली.

तपासणी शिविर घेण्यात आले. शिबिरामध्ये २३७ जनावरांचे लसीकरण व तपासणी करण्यात आली. यावेळी संभाजी तांचे, हरिभाऊ तांचे, दिनकर तांचे, शिवाजी तांचे, मधुकर तांचे, अर्जुन तांचे, गणपत तांचे, अनिल तांचे, पांडू तांचे, हनुमान तांचे, नवनाध तांचे, बांचा तांचे यांच्यासह ग्रामस्थ मोठ्या संख्येने उपस्थित होते.