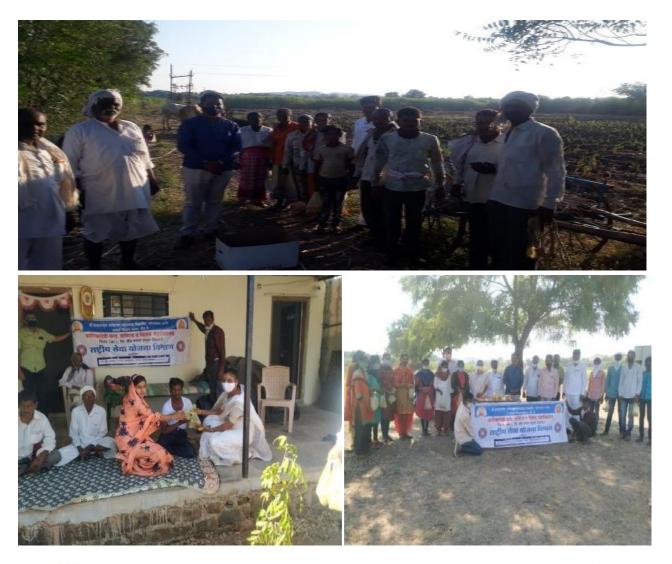

## **Special Camp of NSS**

Special Camp of National Service Scheme Department of Kalikadevi College of Arts and Commerce Science from 21st March 2022 to 25th March 2022 at Mauje Rakshasabhuvan Tamba, Taluka Shirur Kasar District.Beed was taken at this place.Principal Dr.N.N. Kale was the president of theprogram on this occasion, Dr. Sanjay Tupe, In-charge principal of the college; chief guest was NaviMumbai Police Station's PI Shri. Sapre Saheb, village police Patil Dinkar Tambe, Sarpanch DattatrayTambe,Sub-SarpanchJitendraKhole,VillageDevelopmentOfficerA.B.KawadeProgramOfficerProfessor Dr.Ashok Gholve, Dr.Villagers and Rashtriya Swayam sevak were present along with Sandeep Sampal etc.

#### **Special Camp Valedictory Function**

The special camp of the National Service Planning Department was concluded on 25th March 2022 in the presence of Chief Guest Ex-Principal Dr. Dattatray Aghav and Dr. Anand Wagh.On this occasion, the program was chaired by the principal of the college. Dr. Vishwas Kandare was present on this occasion in large numbers of villagers and volunteers.