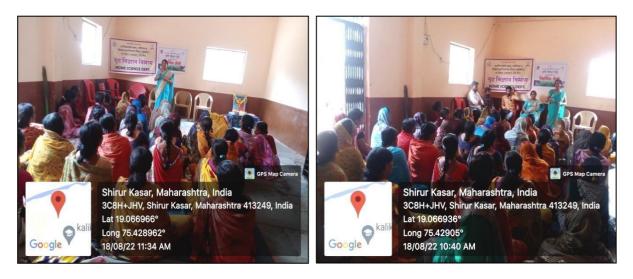

Lecture on Health of Middle-Aged Women 18-08-2022

In collaboration with, **Krushi Vidnyan Kendra, Khamgaon, Beed-II** and **Maharashtra Rajya Jeevan Unnati Abhiyan Kaksha**,Shirur(Kasar),Beedand **Kalikadevi Arts,Comm. And Sci. College Shirur Kasar,** Home Science Department we had organized a women meet for middle age women to discuss their health problems and make them aware of its complications. For this lecture Dr. Dipti Patgaonkar of KVK Khamgaon II and her team were also present who also trained them regarding Kitchen Garden for maintaining nutrition in daily meals. For this meet more than 35 women were present