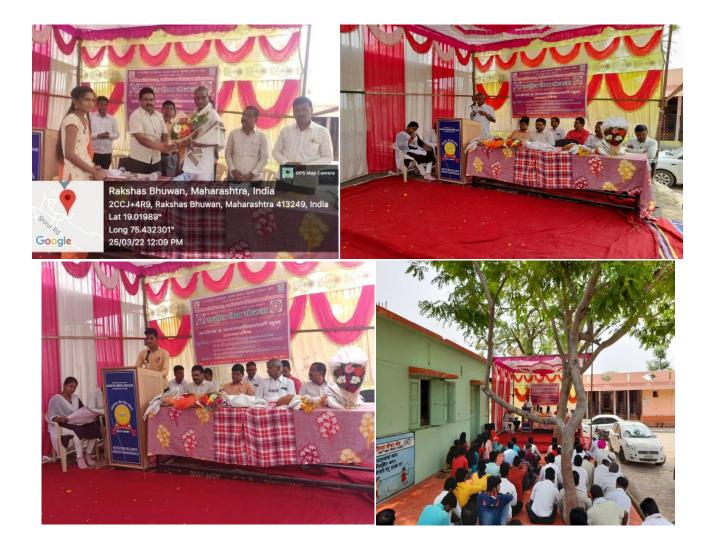

## **Special Camp of NSS**

Special Camp of National Service Scheme Department of Kalikadevi College of Arts and Commerce Science from 21st March 2022 to 25th March 2022 at Mauje Rakshasabhuvan Tamba, Taluka Shirur Kasar District.Beed was taken at this place.Principal Dr.N.N. Kale was the president of theprogram on this occasion, Dr. Sanjay Tupe, In-charge principal of the college; chief guest was NaviMumbai Police Station's PI Shri. Sapre Saheb, village police Patil Dinkar Tambe, Sarpanch DattatrayTambe,Sub-SarpanchJitendraKhole,VillageDevelopmentOfficerA.B.KawadeProgramOfficerProfessor Dr.Ashok Gholve, Dr.Villagers and Rashtriya Swayam sevak were present along with Sandeep Sampal etc.

#### **Special Camp Valedictory Function**

The special camp of the National Service Planning Department was concluded on 25th March 2022 in the presence of Chief Guest Ex-Principal Dr. Dattatray Aghav and Dr. Anand Wagh.On this occasion, the program was chaired by the principal of the college. Dr. Vishwas Kandare was present on this occasion in large numbers of villagers and volunteers.