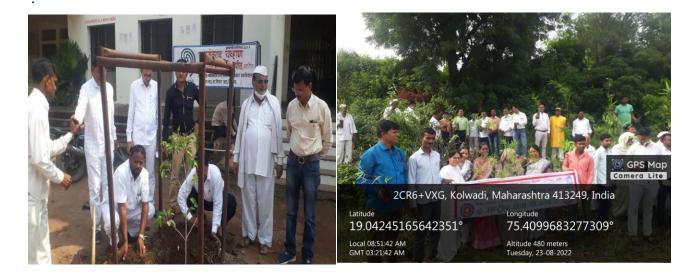

## **Tree Plantation**

Department of NSS organized tree plantation program in the college premises. In this program was present Dr. S. K. Tupe Incharge principal of the college, Junior College Principal Shri. AppasahebYewle, former sarpanch of Padli village Shri. Kanthale, Prof. Dr. Sudhir Yewle, Prof. Prashant Malekar and Programme officer Dr. Ashok Gholve etc Also, tree plantation program organizedintheKolwadiVillageTal-ShirurKasarDist-Beedondated23<sup>rd</sup>August,2022in presence of Shirur Kasar Tahasildar Shri Shriram Bendhe, College Principal Dr. V.S. Kandhare, NSS Programme Officers and Volunteers