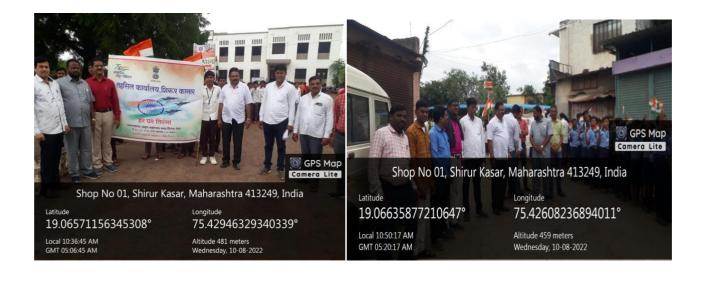

कार्यन्डमाधिकाशि राष्ट्रीय सेवा योजना कालिकादेवी कला,वाणिज्य व विज्ञान महाविद्याचय,शिरूर कासार जि.बीड

al

Kalikadevi Arts, Comm. & Sci. College: Shirur (Ka.). Dist. Beed:

Har Ghar Tiranga Rally

| Activity                | HarGharTirangaRally |
|-------------------------|---------------------|
| Date                    | 10-08-2022          |
| Collaborating<br>Agency | NSS                 |
| Place                   | College Campus      |