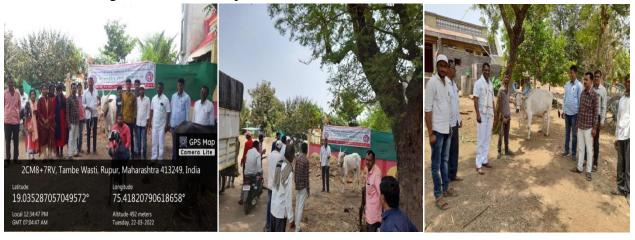

#### ANIMALS VACCINATED PROGRAM

In association with National Service Scheme Department and Taluka Veterinary Hospital ShirurKasar, animals were vaccinated in National Service Scheme Special Camp at RakshasBhuvan Tamba. On this occasion Dr.Pradeep Aghav (Taluka Veterinary Officer) and his colleagues successfullyvaccinated animals at Tambe Vasti.At this time, animal rearing farmers NSS.A large number of village volunteers were present

#### रासेयो शिबिरात २३५ पशुधनाचे लसीकरण शिरुरमध्ये पशुवैद्यकीय कार्यालय, कालिकादेवी कॉलेजचा उपक्रम

लोकमत न्यूज नेटवर्क शिरूर कासार : येथील पशुर्वेचकीय कार्यालय व कालिका देवी महाविद्यालय राष्ट्रीय सेवा योजना विभाग यांच्या संयुक्त विद्यमाने जनावरांचे लसीकरण व आरोग्य तपासणी शिबिर घेण्यात आले. शिबिरामध्ये २९४ जनावरोंचे लसीकरण व तपासणी करण्यात आली.