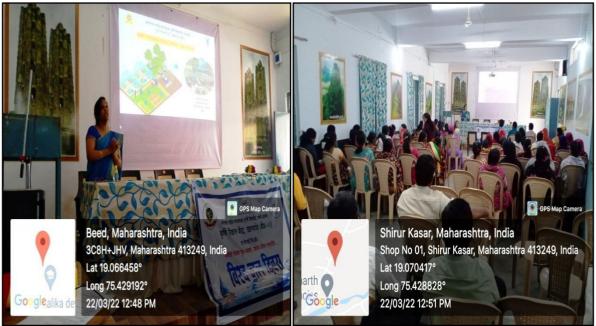

## • Empowerment of Rural Women Program 22/03/2022

On occasion of Amrut Mohotsav of Indian Independence, we had organized Women's meet For Women Empowerment of Rural Women, in collaboration with **Krushi VidnyanKendra**, **Khamgaon, Beed-II** and **Maharashtra Rajya Jeevan Unnati Abhiyan Kaksha**, Shirur (Kasar), Beed and **Kalikadevi Arts, Comm. And Sci. College Shirur Kasar**, Home Science Department. Dr. Dipti Patgaonkar was invited as Chief Guest at this occasion to guide rural women regarding, **Agribusiness; a Golden Opportunity for Rural Women**. Alsoatthismoment Shri.MahadevJaybhay,B.D.O.Shirur Kasarwaspresent whomotivated women to take over Agribusiness as an opportunity to empower themselves economically.For this program 42 women of self-help-group from nearby villages were present. Also, Principal Dr. Vishwas Kandhare, all staff members and students were present for this program.

## • Women Meet at Home Science Department 22/03/2022

On occasion of Amrut Mohotsav of Indian Independence, Wehad organized Women'smeet for Women Empowerment of Rural Women, incollaboration with Krushi Vidnyan Kendra, Khamgaon, Beed-II and Maharashtra Rajya Jeevan Unnati Abhiyan Kaksha, Shirur (Kasar), Beed. The women who came for this program visited Home Science Department as we had exhibited the handicraft material prepared by our students. Morethan35 women visited our department.