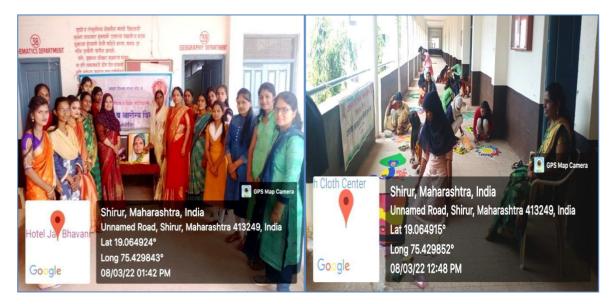

## Celebration of World Women Day08/03/2022

On behalf of World Women's Day Home Science Department had organized Rangoli Competition in college. In this competition along with students their parents and otherwomen from society had also participated enthusiastically. On this occasion we had invited Mrs. Jayashree Chipade, Coordinator of UMED Abhiyan, Shirur Kasar to Judge the competition. In this competition more than 25 students and 06 women form society had participated.