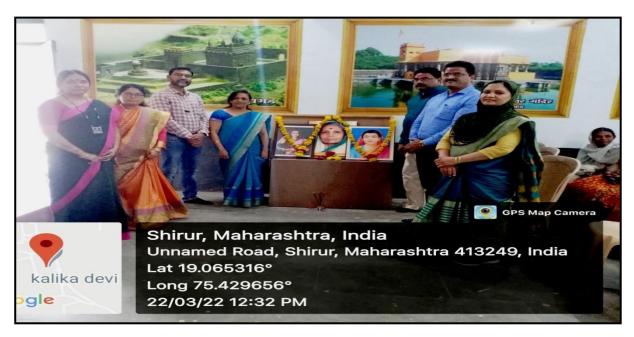

## • Empowerment of Rural Women Program 22/03/2022

On occasion of Amrut Mohotsav of Indian Independence, we had organized Women's meet For Women Empowerment of Rural Women, in collaboration with **Krushi VidnyanKendra**, **Khamgaon, Beed-II** and **Maharashtra Rajya Jeevan Unnati Abhiyan Kaksha**, Shirur (Kasar), Beed and **Kalikadevi Arts, Comm. And Sci. College Shirur Kasar**, Home Science Department. Dr. Dipti Patgaonkar was invited as Chief Guest at this occasion to guide rural women regarding, **Agribusiness; a Golden Opportunity for Rural Women**. Alsoatthismoment Shri.MahadevJaybhay,B.D.O.Shirur Kasarwaspresent whomotivated women to take over Agribusiness as an opportunity to empower themselves economically.For this program 42 women of self-help-group from nearby villages were present. Also, Principal Dr. Vishwas Kandhare, all staff members and students were present for this program.

## • Women Meet at Home Science Department 22/03/2022

On occasion of Amrut Mohotsav of Indian Independence, Wehad organized Women'smeet for Women Empowerment of Rural Women, incollaboration with Krushi Vidnyan Kendra, Khamgaon, Beed-II and Maharashtra Rajya Jeevan Unnati Abhiyan Kaksha, Shirur (Kasar), Beed. The women who came for this program visited Home Science Department as we had exhibited the handicraft material prepared by our students. Morethan35 women visited our department.