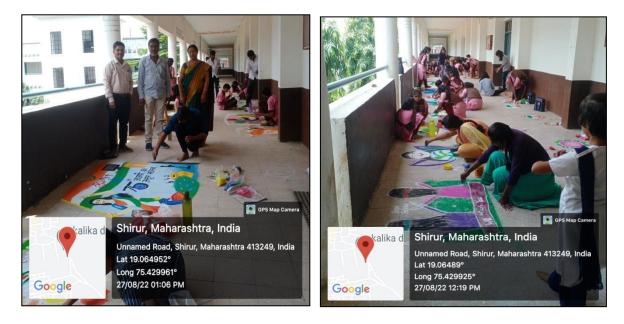

## . Interaction Program with school students 27-08-2022

Through our home science department, we try to motivate student's creativity by organizing different activities. As a part of it we have organized school students interactive visit to our department on the occasion of Rangoli Competition conducted by our department on27-08- 2022. For that student of Model English school had visited our department and observed the handicraft prepared by our home science students very enthusiastically. More than 37 students had visited and took different ideas to enhance their creativity.

### . Rangoli Competition on the occasion of Azadi ka Amrit Mahotsav 27-08-2022

To Celebrate Azadi ka Amrit Mahotsav we had organized Rangoli Compitition of Three Schools of Shirur Kasar. Ideal English School, Zilha Parishad High School and Model English School. More than fifty students from class 7<sup>th</sup>to 10<sup>th</sup> had participated in this competition and performed rangoli on different topics such as Har ghar Tiranga, Women in India and India after Independence.