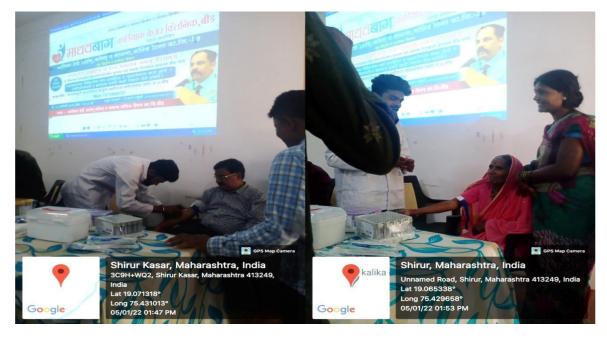

## Health Checkup Camp for Diabetic and Heart Patients on 5/01/2022

As Diabetes and Heart Diseases isone of the major health problems of our society. Home Science department tookthe chance of organizing healthcheckup camp forrelated patients our college with collaboration of Health Care Center and Madhavbag Cardiac Clinic of Dist-Beed. For this camp Dr. PrashantYakunde, BAMS. MD, Dr. AnatNeralkar, RIC head Madhavbag, Dr. Anil Korde Administrative officer Madhavbag Beed, and their whole team were present. Dr. Yakunde explained about the critical matters of having Sugar and otherhear problems. Their team checked the Random sugar level and HBA1C along with lipid profile of morethan15 participants.Forthis programalong with the college staffpeople from society and 14 students were present.