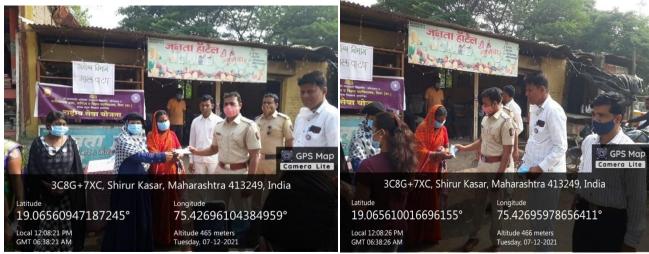

## **Mask Distribution Program:**

InCovid-19Pandemic, our NSS Volunteers distributed 2000 mask in Shirur Kasar city and different offices and created awareness about Covid-19 in people.