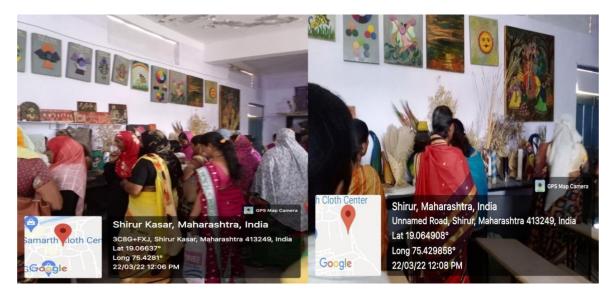

## • Women Meet at Home Science Department 22/03/2022

On occasion of Amrut Mohotsav of Indian Independence, Wehad organized Women'smeet for Women Empowerment of Rural Women, incollaboration with Krushi Vidnyan Kendra, Khamgaon, Beed-II and Maharashtra Rajya Jeevan Unnati Abhiyan Kaksha, Shirur (Kasar), Beed. The women who came for this program visited Home Science Department as we had exhibited the handicraft material prepared by our students. Morethan35 women visited our department.