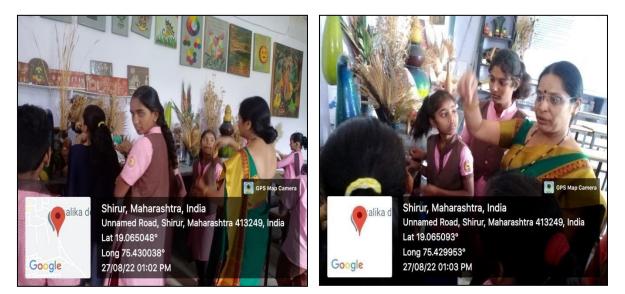

## . Interaction Program with school students 27-08-2022

Through our home science department, we try to motivate student's creativity by organizing different activities. As a part of it we have organized school students interactive visit to our department on the occasion of Rangoli Competition conducted by our department on27-08- 2022. For that student of Model English school had visited our department and observed the handicraft prepared by our home science students very enthusiastically. More than 37 students had visited and took different ideas to enhance their creativity.

### . Rangoli Competition on the occasion of Azadi ka Amrit Mahotsav 27-08-2022

To Celebrate Azadi ka Amrit Mahotsav we had organized Rangoli Compitition of Three Schools of Shirur Kasar. Ideal English School, Zilha Parishad High School and Model English School. More than fifty students from class 7<sup>th</sup>to 10<sup>th</sup> had participated in this competition and performed rangoli on different topics such as Har ghar Tiranga, Women in India and India after Independence.