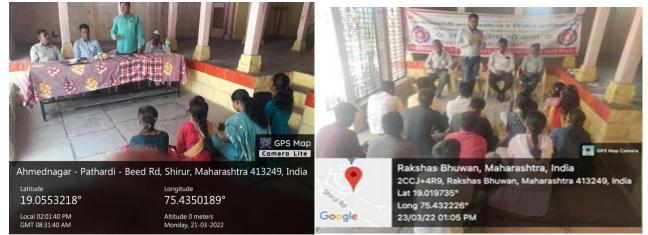

### NSS Volunteers Shramdan in Ajol Old Age Home Project

The students of National Service Scheme Department of the college beautified the area by donating Shramdan in Ajol Old Age Home Project at Rakshasa Bhuvan Tamba District Shirur Kasar.On this occasion NSS program officer Dr.Ashok Gholve, Dr.Sandeep Sampal, Director Karan Tambe Adhialong with volunteers an delders of Ajol family.

# आजोळ परिवारातील वृद्धांच्या सहवासातून समजले समाजवास्तव

शिरूर,दि.२३ (लोकशा न्युज) - तालुक्यातील राक्षसभुवन ताबा येथील आजोळ परिवार या वुद्धाश्रमत राष्ट्रीय सेवा योजनेच्या र्वय्यस्विकांनी वृद्धाश्रम श्रमदान पृढांतुमात राष्ट्राय सवा याजनच्या रवयंसेवकांती. वृद्धाश्रम श्रमदान के ले., याबेळी येथील वृद्ध तिराधाराशी हितगुज करताना त्यांच्या डोळ्यात पाणी आले. त्यांची कथा ऐकून समाजातील बास्तब माहित समजलेले.

## **Special Camp of NSS**

Special Camp of National Service Scheme Department of Kalikadevi College of Arts and Commerce Science from 21st March 2022 to 25th March 2022 at Mauje Rakshasabhuvan Tamba, Taluka Shirur Kasar District.Beed was taken at this place.Principal Dr.N.N. Kale was the president of theprogram on this occasion, Dr. Sanjay Tupe, In-charge principal of the college; chief guest was NaviMumbai Police Station's PI Shri. Sapre Saheb, village police Patil Dinkar Tambe, Sarpanch DattatrayTambe,Sub-SarpanchJitendraKhole,VillageDevelopmentOfficerA.B.KawadeProgramOfficerProfessor Dr.Ashok Gholve, Dr.Villagers and Rashtriya Swayam sevak were present along with Sandeep Sampal etc.