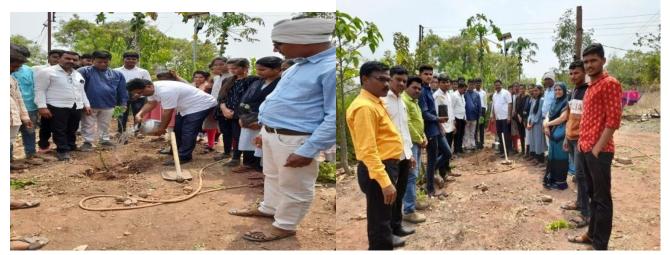

## **Tree Plantation**

Department of NSS organized tree plantation program in the college premises. In this program was present Dr. S. K. Tupe Incharge principal of the college, Junior College Principal Shri. AppasahebYewle, former sarpanch of Padli village Shri. Kanthale, Prof. Dr. Sudhir Yewle, Prof. Prashant Malekar and Programme officer Dr. Ashok Gholve etc Also, tree plantation program organizedintheKolwadiVillageTal-ShirurKasarDist-Beedondated23<sup>rd</sup>August,2022in presence of Shirur Kasar Tahasildar Shri Shriram Bendhe, College Principal Dr. V.S. Kandhare, NSS Programme Officers and Volunteers

## **Tree Plantationat Ajol Parivar**

Plantation of trees by Ajol Parivar Rakshas a Bhuvan and Shirur Kasaron behalf of National Service Scheme Department