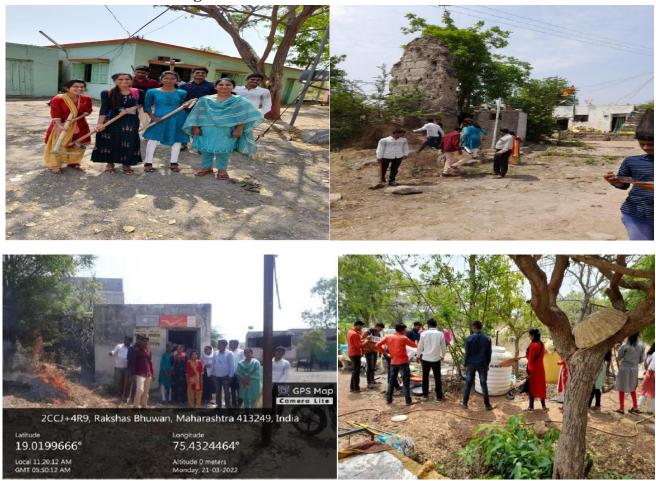

### NSS Volunteers Shramdan in Ajol Old Age Home Project

The students of National Service Scheme Department of the college beautified the area by donating Shramdan in Ajol Old Age Home Project at Rakshasa Bhuvan Tamba District Shirur Kasar.On this occasion NSS program officer Dr.Ashok Gholve, Dr.Sandeep Sampal, Director Karan Tambe Adhialong with volunteers an delders of Ajol family.

## **Special Camp of NSS**

Special Camp of National Service Scheme Department of Kalikadevi College of Arts and Commerce Science from 21st March 2022 to 25th March 2022 at Mauje Rakshasabhuvan Tamba, Taluka Shirur Kasar District.Beed was taken at this place.Principal Dr.N.N. Kale was the president of theprogram on this occasion, Dr. Sanjay Tupe, In-charge principal of the college; chief guest was NaviMumbai Police Station's PI Shri. Sapre Saheb, village police Patil Dinkar Tambe, Sarpanch DattatrayTambe,Sub-SarpanchJitendraKhole,VillageDevelopmentOfficerA.B.KawadeProgramOfficerProfessor Dr.Ashok Gholve, Dr.Villagers and Rashtriya Swayam sevak were present along with Sandeep Sampal etc.