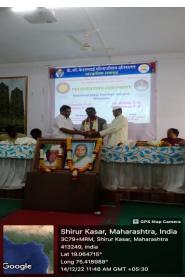

## Felicitation of Faculty Members for their achievements in various activities

The medical reimbursement facility is also available to the staff members as per the Government norms. In academic year 2022-2023 06 faculty members got medical reimbursement