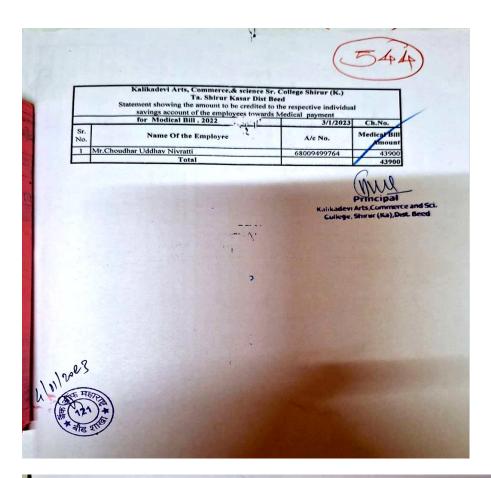

- 1. Financial support and sanction of duty leave for attending conference, seminar, workshop, symposium and training program
- 2. Felicitation of staff those who were appointed in various bodies and received awards.
- 3. The medical reimbursement facility is also available to the staff members as per the Government norms

## Felicitation of Faculty Members for their achievements in various activities

The medical reimbursement facility is also available to the staff members as per the Government norms. In academic year 2022-2023 06 faculty members got medical reimbursement