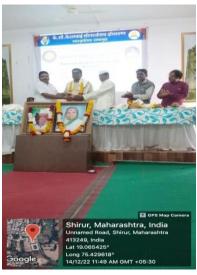

## Felicitation of Faculty Members for their achievements in various activities

The medical reimbursement facility is also available to the staff members as per the Government norms. In academic year 2022-2023 06 faculty members got medical reimbursement