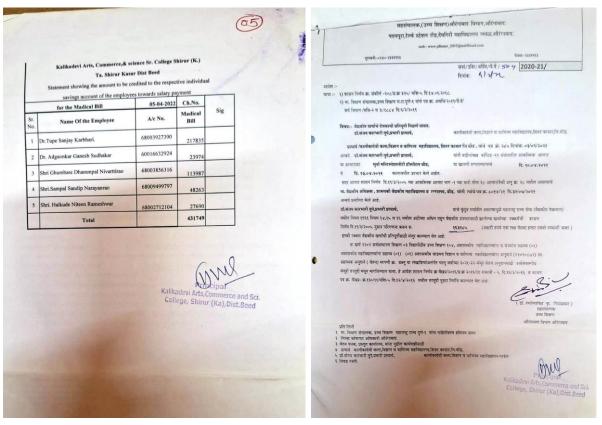

## Felicitation of Faculty Members for their achievements in various activities

The medical reimbursement facility is also available to the staff members as per the Government norms. In academic year 2022-2023 06 faculty members got medical reimbursement