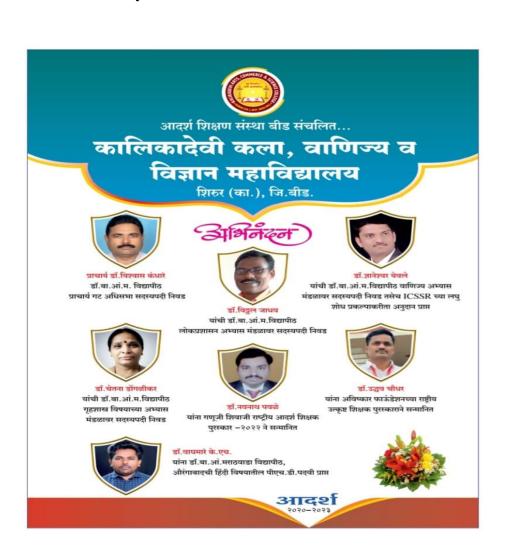

## Felicitation of Faculty Members for their achievements in various activities

The medical reimbursement facility is also available to the staff members as per the Government norms. In academic year 2022-2023 06 faculty members got medical reimbursement