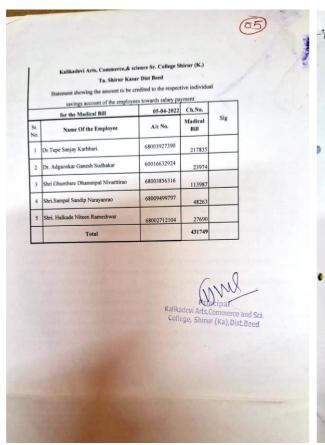

Documentation for Performance Appraisal System and Effective Welfare Measures for Teaching and Nonteaching

6.3.5 - Institutions Performance Appraisal System for teaching and non-teaching staff

Confidential reports of all teaching and Non-teaching Members are collected and submitted to the Management.