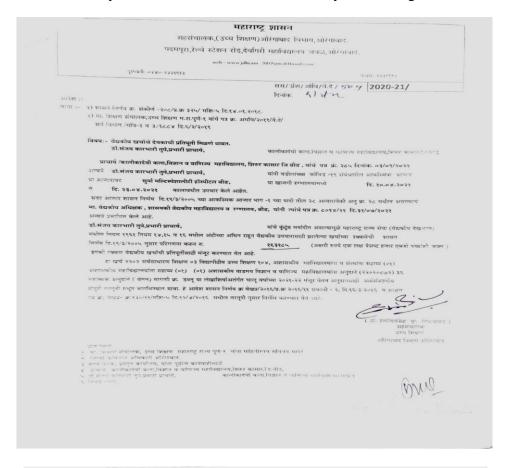

|

#### In academic year 2021-2022, there are 06 faculty members got medical reimbursement





#### महाराष्ट्र शासन

#### सहसंचालक,(उच्च शिक्षण)औरंगाबाद विभाग,औरंगाबाद. पदमपूरा,रेल्वे स्टेशन रोड,देवगिरी महाविद्यालय जवळ,औरंगाबाद.

दुरध्वनी:-०२४०-२३३१९१३

d:um - 2332523

ससं/उशि/औवि/वै.दे / 127/ 2020-21/ दिनांक. 16/3

वाचा :- १) शासन निर्णय क्र. संकीणं -२०८/प्र.क्र ३२५/ मशि-५ दि.१४.०१.२०१८.

२) मा. शिक्षण संचालक,उच्च शिक्षण म.रा.पुणे-१ यांचे पत्र क्र. अमवि/२०१९/वै.दे/ सर्व विभाग /मवि-२ व ३/१८८४ दि.६/२/२०१९

विषय:- वैद्यकीय खर्चाचे देयकाची प्रतिपूती मिळणे बाबत. डॉ.गणेश सुशाकर आडगावकर,सहाय्यक प्राच्यापक,

कालीकादेवी कला,विज्ञान व वाणिज्य महाविद्यालय,शिरुर कासार,जि.बीड,

प्राचार्य /कालीकादेवी कला,विज्ञान व वाणिज्य महाविद्यालय, शिरुर कासार जि बीड , यांचे पत्र क्रं. ३८२ दिनांक. २४/०२/२०२२ अन्वये **डॉ.गणेश सुशाकर आडगावकर,सहाय्यक प्राध्यापक,** यांनी मुलाच्या फुफूसा संबंधातील आकस्मिक आजार