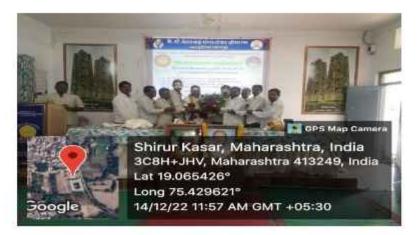

he institution has effective welfare measures for teaching and non-teaching staff The institution has effective welfare measures for teaching and non-teaching staff Response:

The college provides welfare measure for teaching and non-teaching staff as per their needs for financial and academic facilities. Adarsh Co-operative Society provides home loan, vehicle loan facility, emergency loan etc.

- Financial support and sanction of duty leave for attending conference, seminar, workshop, symposium and training program
- Felicitation of staff those who were appointed in various bodies and received awards.
- The medical reimbursement facility is also available to the staff members as per the Government norms

#### Felicitation of Faculty Members for their achievements in various activities









Kalikadevi Arts, Comm. & Sci. College. Shirur (Ka.), Dist. Beed.

#### 6.3.1- The institution has effective welfare measures for teaching and non-teaching staff

The medical reimbursement facility is also available to the staff members as per the Government norms. In academic year 2018-19, there are 02 faculty members got medical reimbursement



| Report<br>Criteria:                               | Faculty<br>Regula<br>Part Te<br>College<br>College | rm: Fifth | of Come<br>Course<br>Semester<br>Devi An | merce, Co<br>Part : T.Y.<br>rr | B.Com., I          | Course                                            |              |                                                        |         |                               |        |                                 |     |      |       |