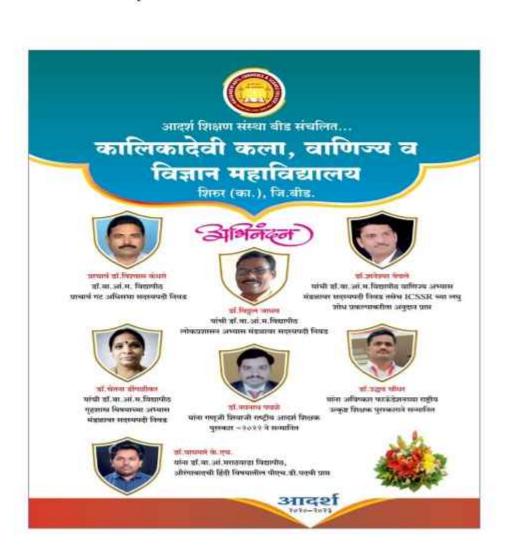

The institution has effective welfare measures for teaching and non-teaching staff The institution has effective welfare measures for teaching and non-teaching staff Response:

The college provides welfare measure for teaching and non-teaching staff as per their needs for financial and academic facilities. Adarsh Co-operative Society provides home loan, vehicle loan facility, emergency loan etc.

- Financial support and sanction of duty leave for attending conference, seminar, workshop, symposium and training program
- Felicitation of staff those who were appointed in various bodies and received awards.
- The medical reimbursement facility is also available to the staff members as per the Government norms

#### Felicitation of Faculty Members for their achievements in various activities









Kalikadevi Arts, Comm. & Sci. College. Shirur (Ka.), Dist. Beed.

#### 6.3.1- The institution has effective welfare measures for teaching and non-teaching staff

The medical reimbursement facility is also available to the staff members as per the Government norms. In academic year 2018-19, there are 02 faculty members got medical reimbursement



| Report<br>Criteria:                               | Faculty<br>Regula<br>Part Te<br>College<br>College | rm: Fifth | of Come<br>Course<br>Semester<br>Devi An | merce, Co<br>Part : T.Y.<br>rr | B.Com., I          | Course                                            |              |                                                        |         |                               |        |                                 |     |      |