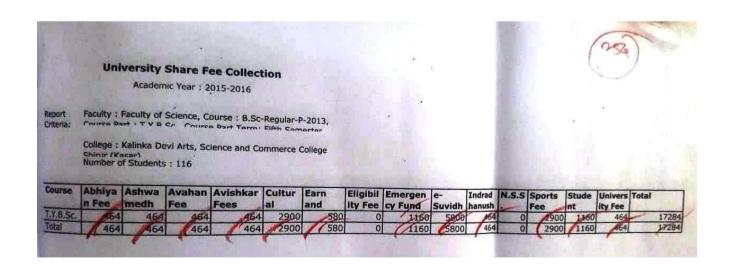

|                    |                                                                               | 44-11 1               | (229)                 |  |  |  |  |  |  |
|--------------------|-------------------------------------------------------------------------------|-----------------------|-----------------------|--|--|--|--|--|--|
| ate 2              | RTGS Transaction D<br>28/08/2014                                              |                       | TO THE REAL PROPERTY. |  |  |  |  |  |  |
| ollege Name K      | Kalinka Devi Arts, Science and Commerce College Shirur (Kasar) [Shirur,Shirur |                       |                       |  |  |  |  |  |  |
|                    | 1581572065                                                                    | IFSC of Remitter Bank | SBIN0005995           |  |  |  |  |  |  |
| redit Account No 2 | No 20060500140 IFSC of Beneficiary Bank                                       |                       | MAHB0000152           |  |  |  |  |  |  |
| BI Ref.Id / UTR    | 01408280280                                                                   |                       | Rs. 220340.00         |  |  |  |  |  |  |