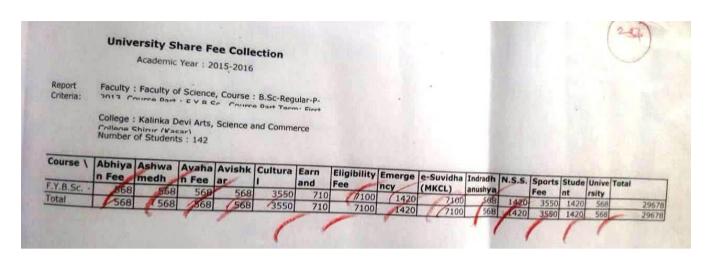

#### **MKCL RECEIPT: ACADEMIC YEAR 2015-2016**

| Y.B.Sc    | 572<br>572  | 572<br>572  | 572           | 572<br>572                                  | 3575         | 715   |         |        | 7150         | 572              | 1430 | 3575           |       |       | 22737 |
|-----------|-------------|-------------|---------------|---------------------------------------------|--------------|-------|---------|--------|--------------|------------------|------|----------------|-------|-------|-------|
|           |             |             |               |                                             |              |       |         |        |              |                  |      |                |       |       |       |
| Course \  | Abhiyan     | V           | Avahan<br>Fee | Avishkar<br>Fees                            | Cultura<br>I | 100   | A COLOR | Emerge | e-<br>Suvidh | Indrad<br>hanush |      | Sport<br>s Fee | Unive | Total |       |
| Criteria: |             | (alinka Dev | Arts, Sci     | ourse : B.Sc-<br>Dart Term:<br>ence and Cor | Third Came   | nethe |         |        |              |                  |      |                |       |       |       |
| Report    | Faculty : F |             |               |                                             |              | *     |         |        |              |                  |      |                |       |       |       |
|           |             | Academic    | Year : 20     | 15-2016                                     |              |       |         |        |              |                  |      |                |       |       |       |
|           |             | ersity S    | hare Fe       | e Collecti                                  | ion          |       |         |        |              |                  | (0)  |                |       |       |       |