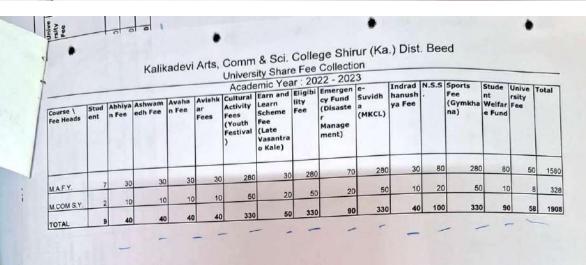

|                       |             |                 | 110               |                |                      | Univers                                            |                   | r · 20                 | 22 - 2023 | 3      | Indrad           | N.S.S | Sports |       | Unive | Tota |      |
|-----------------------|-------------|-----------------|-------------------|----------------|----------------------|----------------------------------------------------|-------------------|------------------------|-----------|--------|------------------|-------|--------|-------|-------|------|------|
| Course \<br>Fee Heads | Stud<br>ent | Abhiya<br>n Fee | Ashwam<br>edh Fee | Avaha<br>n Fee | Avishk<br>ar<br>Fees | Cultural<br>Activity<br>Fees<br>(Youth<br>Festival | Earn and<br>Learn | Eligibi<br>lity<br>Fee | cy Fund   | Suvidh | hanush<br>ya Fee | 33    |        |       | Fee   |      |      |
|                       |             |                 |                   |                |                      |                                                    |                   | 50                     | 10        | 50     | 4                | 10    | 25     | 10    |       | 1_   | 209  |
| B.A.F.Y.              | 1           | 4               | 4                 | 4              | 4 4                  | 25                                                 | 100000            |                        |           | 2000   |                  | 740   | 1850   | 740   | 29    | 6 1  | 1766 |
| B.A.S.Y.              | 74          | 296             | 296               | 6 29           | 6 296                | 1850                                               | 100               |                        | 12-22     |        |                  | 200   | 50     | 200   | 8     | 0    | 3180 |
| B.A.T.Y.              | 20          | 80              | 0 80              | 0 8            | 0 80                 | 500                                                | 100               | 0                      | 200       |        |                  |       | 0      | 0     | 0     | 0    | (    |
| B.SC.F.Y              | 1           | 0 0             | 0                 | 0              | 0                    | 0 0                                                |                   | 0                      | 0 0       |        |                  | 000   | 02222  | 120   | 0 48  | 30 1 | 908  |
| B.SC.S.Y.             | 12          | 0 48            | 0 48              | 0 48           | 0 48                 | 0 3000                                             | 60                | 0                      | 0 1200    | 1000   | -                |       |        |       |       | 40   | 954  |
| B.SC.T.Y.             | 6           | 0 24            | 0 24              | 10 24          | 10 24                | 0 150                                              | 30                | 0                      | 0 600     | 300    | 0 24             |       |        |       |       | 1    | 20   |
| B.COM.F.Y.            |             |                 | 4                 | 4              | 4                    | 4 2                                                | 5                 | 5 5                    | 10 10     | 0 5    | 50               | 4 1   | 10     |       | 10    | 4    |      |
|                       |             | 1 20            | 100               | 04 20          | 04 20                | 127                                                | 5 25              | 55                     | 0 51      | 0 255  | 50 20            | 4 5   | 10 12  | 75 5  | 10 2  | 04   | 810  |
| B.COM.S.Y.            |             |                 |                   | 19             | 44 14                | 90                                                 | 0 18              | 30                     | 0 36      | 0 18   | 00 14            | 14 3  | 60 9   | 00 3  | -     | 144  | 57   |
| B.COM.T.Y.            | 3           | 3 145           | //                | 1              | 52 145               | /                                                  | 5 181             | 15 1                   | 363       | 181    | 50 14            | 52 36 | 30 90  | 75 36 |       | 452  | 578  |