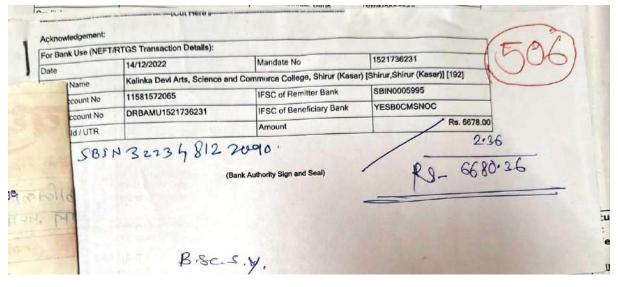

| 127                                                | 5 25              | 55                     | 0 51      | 0 255  | 50 20            | 4 5   | 10 12  | 75 5  | 10 2  | 04   | 810  |
| B.COM.S.Y.            |             |                 |                   | 19             | 44 14                | 90                                                 | 0 18              | 30                     | 0 36      | 0 18   | 00 14            | 14 3  | 60 9   | 00 3  | -     | 144  | 57   |
| B.COM.T.Y.            | 3           | 3 145           | //                | 1              | 52 145               | /                                                  | 5 181             | 15 1                   | 363       | 181    | 50 14            | 52 36 | 30 90  | 75 36 |       | 452  | 578  |











## **Exam Fees submission of UG**

|    |       | Acknowledgement<br>you hank Uses (N