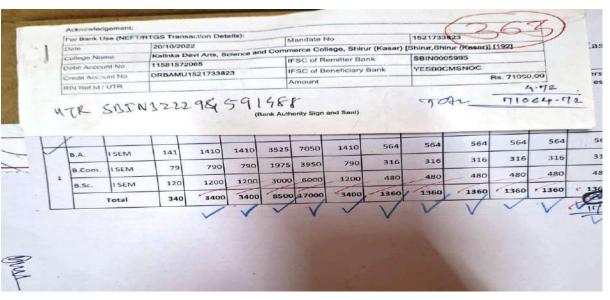

# Admission fees submission of UG

|     |      | Kan      | Kauc        | vi zaro,                       |      |      |       |              |              |      | EPORT            |                |                  |        |                        | t. Beed              |                     |       |
|-----|------|----------|-------------|--------------------------------|------|------|-------|--------------|--------------|------|------------------|----------------|------------------|--------|------------------------|----------------------|---------------------|-------|
| d   | lass | Semestar | Stud<br>ent | Nationall<br>Service<br>Scheme |      | U.   | e-    | The more sea | Ashwm<br>edh |      | Indra<br>D.Fees. | Ahavan<br>Fees | Abhiya<br>n Fees | y Fees | Earn &<br>Larn<br>Fees | Cultural<br>Activity | Eligibility<br>Fees | TOTAL |
| B./ | Α.   | ISEM     | 141         | 1410                           | 1410 | 3525 | 7050  | 1410         | 564          | 564  | 564              | 564            | 564              | 564    | 705                    | 3384                 | 7050                | 29469 |
| В.0 | Com. | ISEM     | 79          | 790                            | 790  | 1975 | 3950  | 790          | 316          | 316  | 316              | 316            | 316              | 316    | 395                    | 1776                 | 3950                | 16391 |
| B.5 | 5c.  | ISEM     | 12          | 120                            | 1200 | 3000 | 6000  | 1200         | 480          | 480  | 480              | 480            | 480              | 480    | 600                    | 3000                 | 6000                | 25200 |
|     |      | Total    | 34          | 340                            | 3400 | 8500 | 17000 | 3400         | 1360         | 1360 | 1360             | 1360           | 1360             | e 1360 | 1700                   | 8160                 | 17000               | 71060 |
|     |      |          | 1           | /                              | 1    | /    | V     | /            |              | V    | 7                | /              | V                | Vido o | 7                      | V                    |                     |       |