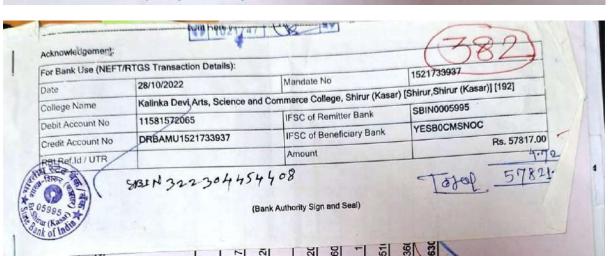

| 127                                                | 5 25              | 55                     | 0 51      | 0 255  | 50 20            | 4 5   | 10 12  | 75 5  | 10 2  | 04   | 810  |
| B.COM.S.Y.            |             |                 |                   | 19             | 44 14                | 90                                                 | 0 18              | 30                     | 0 36      | 0 18   | 00 14            | 14 3  | 60 9   | 00 3  | -     | 144  | 57   |
| B.COM.T.Y.            | 3           | 3 145           | //                | 1              | 52 145               | /                                                  | 5 181             | 15 1                   | 363       | 181    | 50 14            | 52 36 | 30 90  | 75 36 |       | 452  | 578  |











## **Exam Fees submission of UG**

|    |       | Acknowledgement<br>you hank Uses (N