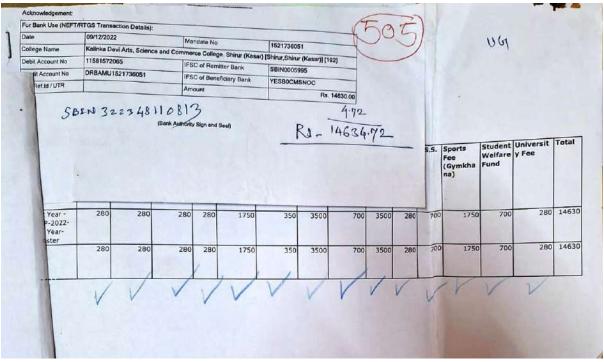

|                       |             |                 | 110               |                |                      | Univers                                            |                   | r · 20                 | 22 - 2023 | 3      | Indrad           | N.S.S | Sports |       | Unive | Tota |      |
|-----------------------|-------------|-----------------|-------------------|----------------|----------------------|----------------------------------------------------|-------------------|------------------------|-----------|--------|------------------|-------|--------|-------|-------|------|------|
| Course \<br>Fee Heads | Stud<br>ent | Abhiya<br>n Fee | Ashwam<br>edh Fee | Avaha<br>n Fee | Avishk<br>ar<br>Fees | Cultural<br>Activity<br>Fees<br>(Youth<br>Festival | Earn and<br>Learn | Eligibi<br>lity<br>Fee | cy Fund   | Suvidh | hanush<br>ya Fee | 33    |        |       | Fee   |      |      |
|                       |             |                 |                   |                |                      |                                                    |                   | 50                     | 10        | 50     | 4                | 10    | 25     | 10    |       | 1_   | 209  |
| B.A.F.Y.              | 1           | 4               | 4                 | 4              | 4 4                  | 25                                                 | 100000            |                        |           | 2000   |                  | 740   | 1850   | 740   | 29    | 6 1  | 1766 |
| B.A.S.Y.              | 74          | 296             | 296               | 6 29           | 6 296                | 1850                                               | 100               |                        | 12-22     |        |                  | 200   | 50     | 200   | 8     | 0    | 3180 |
| B.A.T.Y.              | 20          | 80              | 0 80              | 0 8            | 0 80                 | 500                                                | 100               | 0                      | 200       |        |                  |       | 0      | 0     | 0     | 0    | (    |
| B.SC.F.Y              | 1           | 0 0             | 0                 | 0              | 0                    | 0 0                                                |                   | 0                      | 0 0       |        |                  | 000   | 02222  | 120   | 0 48  | 30 1 | 908  |
| B.SC.S.Y.             | 12          | 0 48            | 0 48              | 0 48           | 0 48                 | 0 3000                                             | 60                | 0                      | 0 1200    | 1000   | -                |       |        |       |       | 40   | 954  |
| B.SC.T.Y.             | 6           | 0 24            | 0 24              | 10 24          | 10 24                | 0 150                                              | 30                | 0                      | 0 600     | 300    | 0 24             |       |        |       |       | 1    | 20   |
| B.COM.F.Y.            |             |                 | 4                 | 4              | 4                    | 4 2                                                | 5                 | 5 5                    | 10 10     | 0 5    | 50               | 4 1   | 10     |       | 10    | 4    |      |
|                       |             | 1 20            | 100               | 04 20          | 04 20                | 127                                                | 5 25              | 55                     | 0 51      | 0 255  | 50 20            | 4 5   | 10 12  | 75 5  | 10 2  | 04   | 810  |
| B.COM.S.Y.            |             |                 |                   | 19             | 44 14                | 90                                                 | 0 18              | 30                     | 0 36      | 0 18   | 00 14            | 14 3  | 60 9   | 00 3  | -     | 144  | 57   |
| B.COM.T.Y.            | 3           | 3 145           | //                | 1              | 52 145               | /                                                  | 5 181             | 15 1                   | 363       | 181    | 50 14            | 52 36 | 30 90  | 75 36 |       | 452  | 578  |