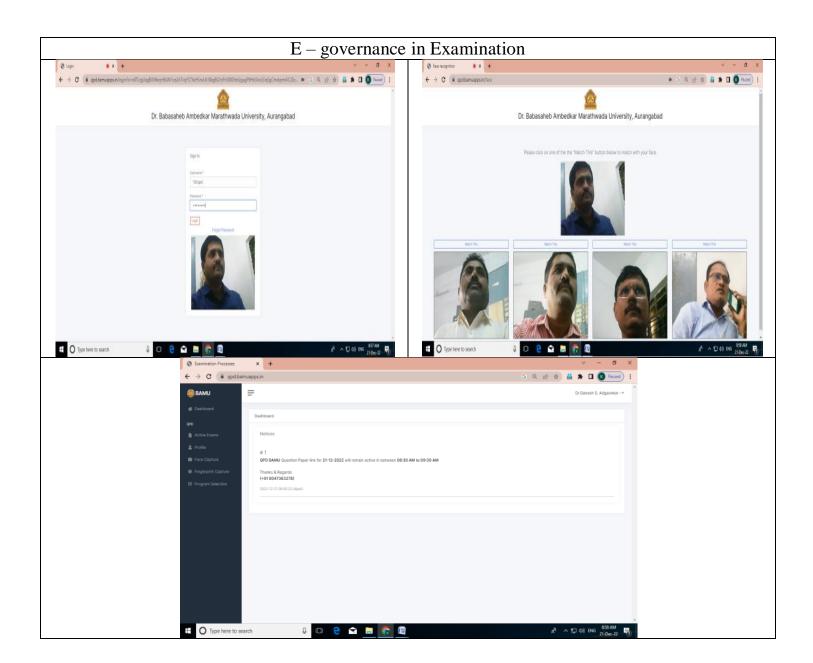

https://bamua.digitaluniversity.ac/Home.aspx

https://dbtworkflow.mahaonline.gov.in/

https://scholarships.gov.in/

https://nlist.inflibnet.ac.in/veresources.php

4. Examination

http://qpd.bamuapps.in