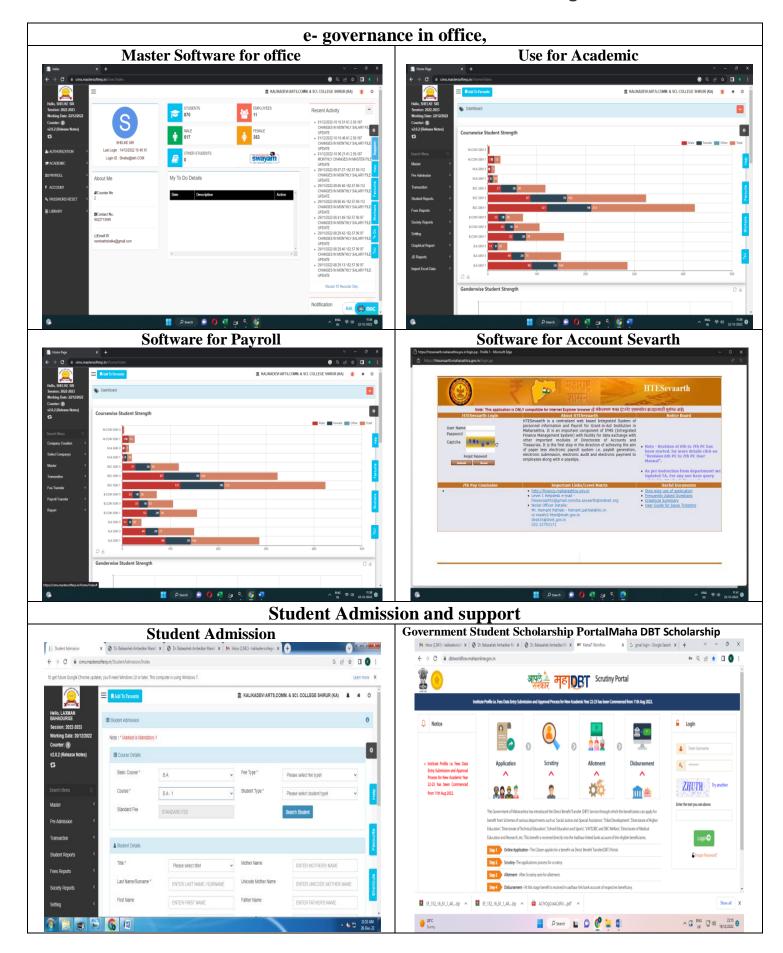

#### **Key Indicator 6.2 Strategy Development and Deployment**

- **6.2.2:** Institution implements e-governance in its operations
- 1. Administration
- 2. Finance and Accounts
- 3. Student Admission and Support
- 4. Examination

Screen shots of user interfaces of each module reflecting the name of the HEI

#### 6.2.2 - Screen shots of user interfaces of each module reflecting the name of the HEI

Kalikadevi Arts, Comm. & Sci. College; Shirur (Ka.), Dist, Beed;

### 6.2.3 - Implementation of e-governance in areas of operation

1. Administration

https://cims.mastersofterp.in/Home/Index#

2. Finance and Accounts

https://htesevaarth.maharashtra.gov.in/login.jsp

3. Student Admission and Support