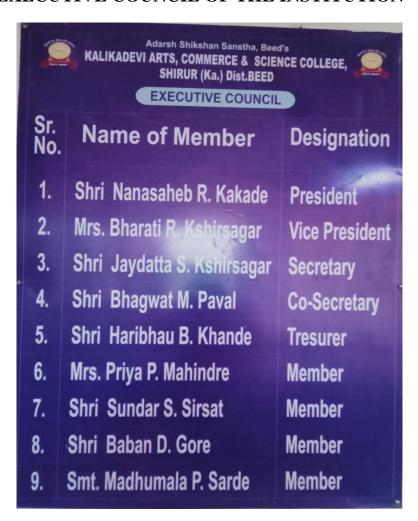

#### **EXECUTIVE COUNCIL OF THE INSTITUTION**

Kalikadevi Arts, Comm. & Sci. College: Shirur (Ka.), Dist. Beed:

Hon. Jaidatta S. Kshirsagar (B.E. Mech.) Secretary

Dr. Vishwas S. Kandhare (M.A. Ph.D.) Principal **Adarsh Shikshan Sanstha Beed's** 