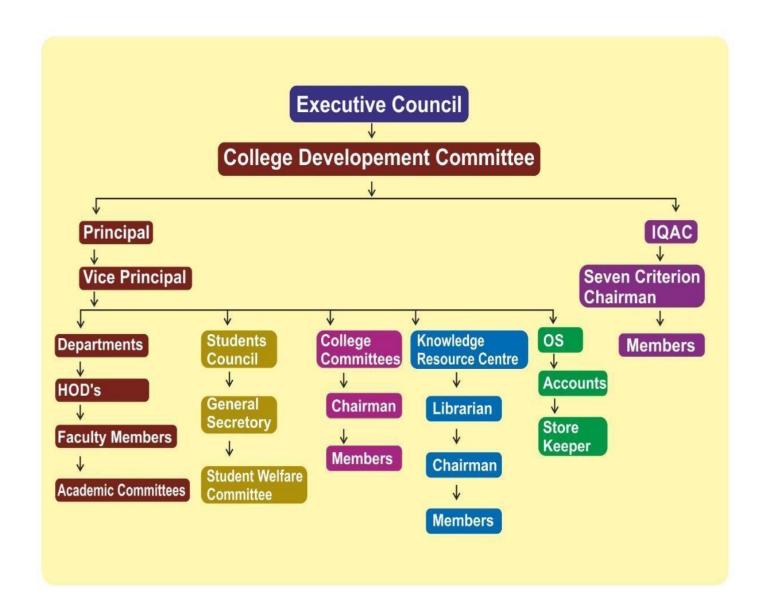

#### **EXECUTIVE COUNCIL OF THE INSTITUTION**

Kalikadevi Arts, Comm. & Sci. College: Shirur (Ka.), Dist. Beed:

Hon. Jaidatta S. Kshirsagar (B.E. Mech.) Secretary

Dr. Vishwas S. Kandhare (M.A. Ph.D.) Principal **Adarsh Shikshan Sanstha Beed's** 

#### COLLEGE DEVELOPMENT COMMITTEE

|            | KALIKADEVI ARTS<br>SHIRUR (I<br>Dr.Babasaheb Ambedk<br>COLLEGE D | IKSHAN SANSTHA BE , COMMERCE & SCIENC KA.), DIST. BEED413; Affiliated to, ar Marathwada Univers EVELOPMENT COMMI | E COLLEGE, 249 sity Aurangabad   |
|------------|------------------------------------------------------------------|------------------------------------------------------------------------------------------------------------------|----------------------------------|
| Sr.<br>No. | Name                                                             | Designation                                                                                                      | Position Held in the Institution |
| 1.         | Dr. R. G. Machale                                                | Chairperson of the Management                                                                                    | Administrative<br>Officer        |
| 2.         | Dr. V. S. Kandhare                                               | Member of<br>Secretary                                                                                           | Principal                        |
| 3.         | Mr. R. L. Patil                                                  | LMC Chairman                                                                                                     | LMC Chairman                     |
| 4.         | Mr. S. G. Kate                                                   | LMC Member                                                                                                       | LMC Member                       |
| 5.         | Dr. S. B. Sanap                                                  | Teacher<br>Representative                                                                                        | HOD Hindi                        |
| 6.         | Dr. S.A.Yevle                                                    | HOD Nominated by Principal                                                                                       | HOD Sociology                    |
| 7.         | Dr. G. S. Adgaonkar                                              | Teacher<br>Representative                                                                                        | Dept. of<br>Commerce             |
| 8.         | Dr. S. N.Sampal                                                  | Teacher<br>Representative                                                                                        | Asst. Professor<br>Chemistry     |
| 9.         | Dr. C. V. Donglikar                                              | IQAC Coordinator                                                                                                 | HOD Home<br>Science              |
| 10.        | Dr. R. C. Korde                                                  | IQAC<br>Co-coordinator                                                                                           | HOD English                      |
| 11.        | Adv. B. S. Dhakane                                               | Alumni Member                                                                                                    | Advocate                         |
| 12.        | Mr. N. A. Shelke                                                 | Non- Teaching<br>Representative                                                                                  | Office<br>Superintendent         |

#### INTERNAL QUALITY ASSURANCE CELL

|           | KALIKADEVI ARTS, COMMER SHIRUR (KA.), DIST Affiliated Dr.Babasaheb Ambedkar Marathy | . BEED413249<br>i to,<br>vada University Aurangabad |
|-----------|-------------------------------------------------------------------------------------|-----------------------------------------------------|
| Sr.<br>No | Name                                                                                | Designation                                         |
| 1.        | Dr. Vishwas S. Kandhare                                                             | Principal (Chairman)                                |
| 2.        | Dr. Chetana V. Donglikar                                                            | IQAC Coordinator                                    |
| 3.        | Dr. Rajabhau C. Korde                                                               | IQAC Co- coordinator                                |
| 4.        | Dr. Sandeep N. Sampal                                                               | IQAC Internal Member                                |
| 5.        | Dr. Ramesh K. Lahoti                                                                | IQAC Internal Member                                |
| 6.        | Dr. Uddhav N. Chaudhar                                                              | IQAC Internal Member                                |
| 7.        | Dr. Sanjay K. Tupe                                                                  | IQAC Internal Member                                |
| 8.        | Dr. Sanjay R. Sawate                                                                | IQAC Internal Member                                |
| 9.        | Dr. Ramesh A. Landge                                                                | IQAC Internal Member                                |
| 10.       | Dr. Shama B. Lomate                                                                 | IQAC Internal Member                                |
| 11.       | Dr. Ganesh S. Adgaonkar                                                             | Administrative Staff                                |
| 12.       | Dr. Rajesh G. Machale                                                               | Management Representative                           |
| 13.       | Mr.Neminath A. Shelke                                                               | Non-Teaching Staff                                  |
| 14.       | Mrs.Ashwini Zarkar                                                                  | Alumni Representative                               |
| 15.       | Mr.Gadekar Raosaheb                                                                 | Community Representative                            |
| 16.       | Dr.Shivanand V. Kshirsagar                                                          | External Expert                                     |

## Kalikadevi Arts, Commerce & Science College, Shirur (Ka.) All College Committees Chairman & Member List