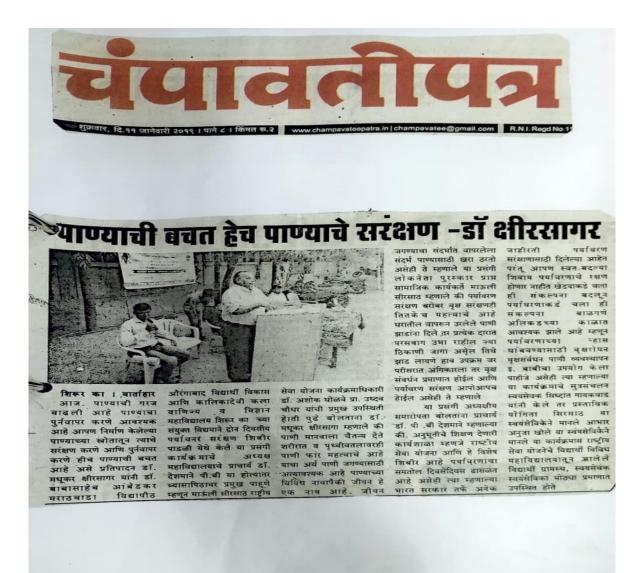

## Two Days Workshop on Environment Protection Date: 08/01/2019 To 09/01/2019

NSS & Student Development Center organized two days workshop on environment protection at Padali Village on dated 08/01/2019 to 09/01/2019. As a resource person for this workshop was Dr. M. D. Kshirsagar P.V.P. College, Patoda. While giving information about environmental protection, He said that water saving is environment protection. Chairperson for this program was Principal Dr. P. B. Deshmane and NSS program officer Dr. A.U. Gholve and Dr. U. N. Chaudhar were presents.