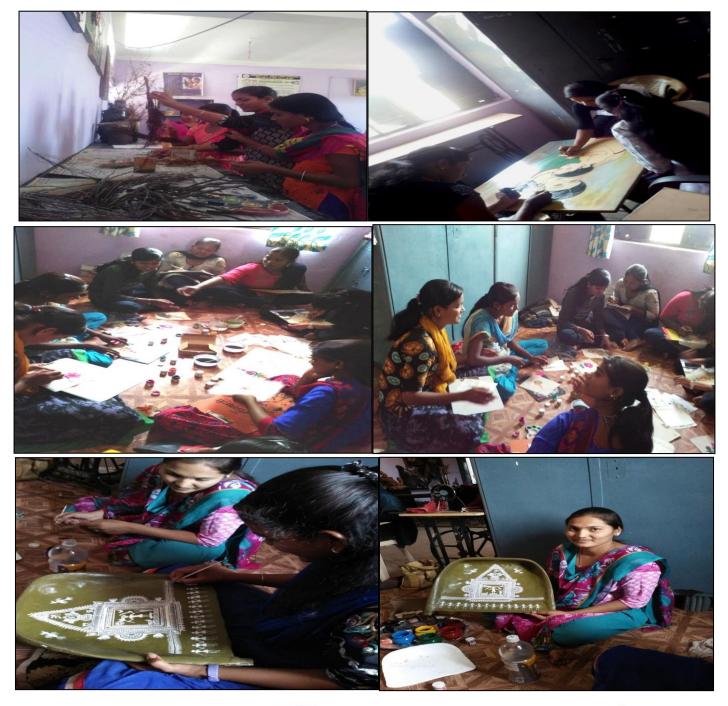

|                                                                                                                |



0 Bincipal

Kalikadevi Arts, Comm. & Sci. College: Shirur (Ka.), Dist, Beed:

### **ORGANIZED HANDICRAFT TRAINING PROGRAM FOR STUDENTS**

#### FROM 21/09/2018-27/09/2018

As we train our students for self-employment, we had organized a four-day training program for our department students regarding preparation of handicraft decorative show pieces from agricultural waste products and different paintings on plywood and cloth. For this training more than twenty students participated and showed their interest in learning different handicraft self-made decorative items





bal

Kalikadevi Arts, Comm. & Sci. College; Shirur (Ka.), Dist, Beed:

### ORGANIZED ONE DAY WORKSHOP ON JOB OPPORTUNITIES IN BANKING SECTOR

#### Date: 03/09/2018

Department of Commerce and Placement cell organized one-day workshop on "Job Opportunities in Banking Sector" on dated 03 September 2018 with two eminent personalities from the industry. Mr. Dhananjay Karlekar, Branch Manager, SBI Bank Shirur Kasar, Mr. Gaurav Goswami Assistant Manager and Mr. Nilesh Nawale probationary officer, SBI bank Shiur Kasar were present for program. The speaker highlighted job opportunities in banking sector. Addressing the gap between education and industry employability. This initiative is focused on creating a pool of talented and well-trained professionals who would be fit for the sector they a